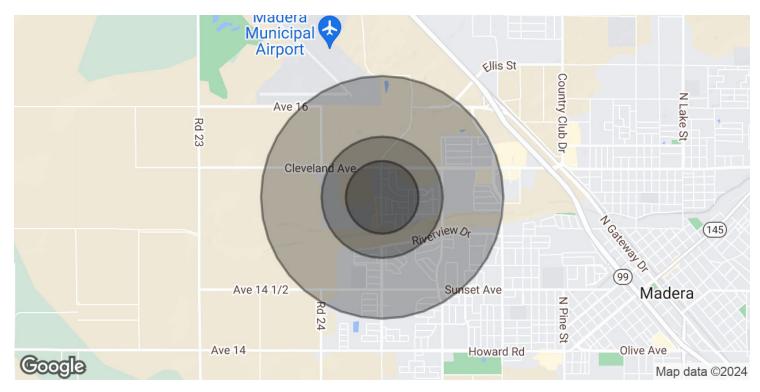

#### **OFFERING SUMMARY**

| Sale Price: | \$1,759,500 |
|-------------|-------------|
| Lot Size:   | 15.3 Acres  |

| DEMOGRAPHICS      | 0.3 MILES | 0.5 MILES | 1 MILE    |
|-------------------|-----------|-----------|-----------|
| Total Households  | 305       | 678       | 3,083     |
| Total Population  | 1,189     | 2,523     | 9,826     |
| Average HH Income | \$118,181 | \$116,603 | \$103,376 |

## **15.3 ACRES OF INDUSTRIAL LAND**

WEST KENNEDY STREET AND NORTH WESTBERRY BLVD, MADERA, CA 93638

| POPULATION           | 0.3 MILES | 0.5 MILES | 1 MILE |
|----------------------|-----------|-----------|--------|
| Total Population     | 1,189     | 2,523     | 9,826  |
| Average Age          | 34        | 35        | 37     |
| Average Age (Male)   | 34        | 35        | 36     |
| Average Age (Female) | 34        | 35        | 38     |

| HOUSEHOLDS & INCOME | 0.3 MILES | 0.5 MILES | 1 MILE    |
|---------------------|-----------|-----------|-----------|
| Total Households    | 305       | 678       | 3,083     |
| # of Persons per HH | 3.9       | 3.7       | 3.2       |
| Average HH Income   | \$118,181 | \$116,603 | \$103,376 |
| Average House Value | \$537,679 | \$518,121 | \$472,997 |

Demographics data derived from AlphaMap

KIRK ATAMIAN

Commercial Specialist 559.246.0000 kirkatamian@gmail.com CaIDRE #02127378 501 North E St, Suite H Madera, CA 93638

All information contained herein is deemed reliable but not guaranteed. Each office independently owned and operated