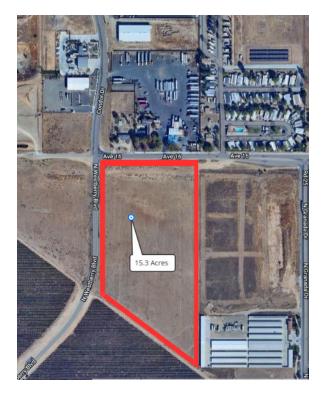

### **15.3 ACRES OF INDUSTRIAL LAND**

WEST KENNEDY STREET AND NORTH WESTBERRY BLVD, MADERA, CA 93638

### **PROPERTY DESCRIPTION**

Discover a rare opportunity in the heart of Madera California, where 15.3 acres of prime industrial land await your vision. Strategically located in a thriving industrial area, this expansive parcel offers unparalleled potential for various ventures, including truck parking, logistics, or industrial development.

Boasting easy access to major highway 99, this property ensures seamless connectivity for transportation and logistics operations. Its expansive size provides ample space for maneuvering and storage, catering to the demands of modern industrial businesses.

With the demand for industrial space on the rise, seize the chance to secure your foothold in this dynamic market. Whether you're an investor seeking a lucrative opportunity or a business owner looking to expand operations, this 15.3-acre parcel promises endless possibilities. Found within an opportunity zone.