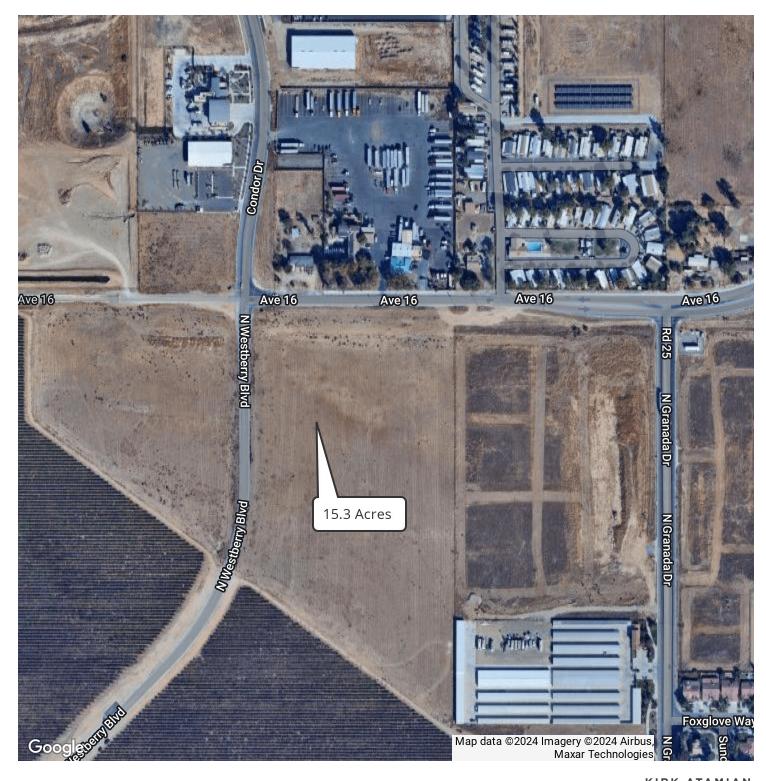

### **15.3 ACRES OF INDUSTRIAL LAND**

WEST KENNEDY STREET AND NORTH WESTBERRY BLVD, MADERA, CA 93638

### **PROPERTY DESCRIPTION**

Discover a rare opportunity in the heart of Madera California, where 15.3 acres of prime industrial land await your vision. Strategically located in a thriving industrial area, this expansive parcel offers unparalleled potential for various ventures, including truck parking, logistics, or industrial development.

Boasting easy access to major highway 99, this property ensures seamless connectivity for transportation and logistics operations. Its expansive size provides ample space for maneuvering and storage, catering to the demands of modern industrial businesses.

With the demand for industrial space on the rise, seize the chance to secure your foothold in this dynamic market. Whether you're an investor seeking a lucrative opportunity or a business owner looking to expand operations, this 15.3-acre parcel promises endless possibilities. Found within an opportunity zone.