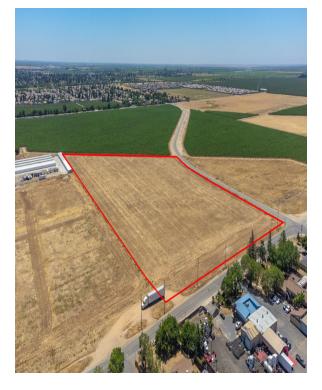

## **15.3 ACRES OF INDUSTRIAL LAND**

WEST KENNEDY STREET AND NORTH WESTBERRY BLVD, MADERA, CA 93638

#### **PROPERTY DESCRIPTION**

Discover a rare opportunity in the heart of Madera California, where 15.3 acres of prime industrial land await your vision. Strategically located in a thriving industrial area, this expansive parcel offers unparalleled potential for various ventures, including truck parking, logistics, or industrial development.

Boasting easy access to major highway 99, this property ensures seamless connectivity for transportation and logistics operations. Its expansive size provides ample space for maneuvering and storage, catering to the demands of modern industrial businesses.

With the demand for industrial space on the rise, seize the chance to secure your foothold in this dynamic market. Whether you're an investor seeking a lucrative opportunity or a business owner looking to expand operations, this 15.3-acre parcel promises endless possibilities. Found within an opportunity zone.