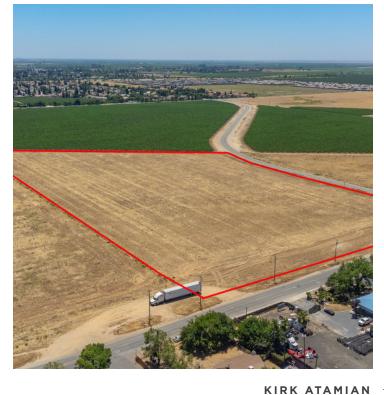

## **15.3 ACRES OF INDUSTRIAL LAND**

WEST KENNEDY STREET AND NORTH WESTBERRY BLVD, MADERA, CA 93638

#### **PROPERTY DESCRIPTION**

Discover a rare opportunity in the heart of Madera California, where 15.3 acres of prime industrial land await your vision. Strategically located in a thriving industrial area, this expansive parcel offers unparalleled potential for various ventures, including truck parking, logistics, or industrial development.

Boasting easy access to major highway 99, this property ensures seamless connectivity for transportation and logistics operations. Its expansive size provides ample space for maneuvering and storage, catering to the demands of modern industrial businesses.

With the demand for industrial space on the rise, seize the chance to secure your foothold in this dynamic market. Whether you're an investor seeking a lucrative opportunity or a business owner looking to expand operations, this 15.3-acre parcel promises endless possibilities. Found within an opportunity zone.