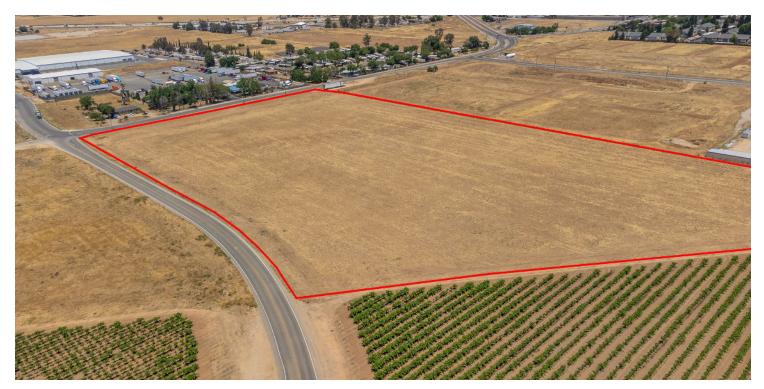

# **15.3 ACRES OF INDUSTRIAL LAND**

WEST KENNEDY STREET AND NORTH WESTBERRY BLVD, MADERA, CA 93638

KIRK ATAMIAN Commercial Specialist 559.246.0000 kirkatamian@gmail.com CalDRE #02127378 501 North E St, Suite H Madera, CA 93638