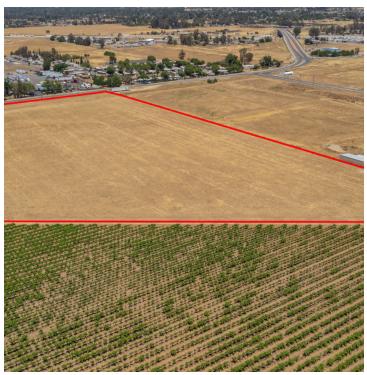

## **15.3 ACRES OF INDUSTRIAL LAND**

WEST KENNEDY STREET AND NORTH WESTBERRY BLVD, MADERA, CA 93638

Each office independently owned and operated

Commercial Specialist 559.246.0000 kirkatamian@gmail.com CalDRE #02127378 501 North E St, Suite H Madera, CA 93638