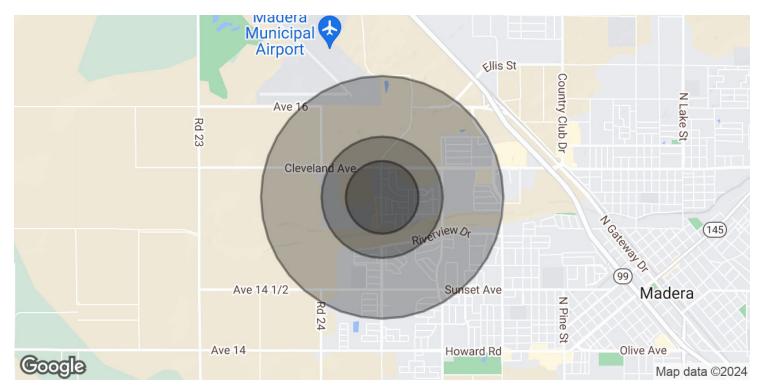

LOCATION MAP

#### **OFFERING SUMMARY**

| Sale Price: | \$1,759,500 |
|-------------|-------------|
| Lot Size:   | 15.3 Acres  |

| DEMOGRAPHICS      | 0.3 MILES | 0.5 MILES | 1 MILE    |
|-------------------|-----------|-----------|-----------|
| Total Households  | 305       | 678       | 3,083     |
| Total Population  | 1,189     | 2,523     | 9,826     |
| Average HH Income | \$118,181 | \$116,603 | \$103,376 |

### **15.3 ACRES OF INDUSTRIAL LAND**

WEST KENNEDY STREET AND NORTH WESTBERRY BLVD, MADERA, CA 93638

| POPULATION           | 0.3 MILES | 0.5 MILES | 1 MILE |
|----------------------|-----------|-----------|--------|
| Total Population     | 1,189     | 2,523     | 9,826  |
| Average Age          | 34        | 35        | 37     |
| Average Age (Male)   | 34        | 35        | 36     |
| Average Age (Female) | 34        | 35        | 38     |

| HOUSEHOLDS & INCOME | 0.3 MILES | 0.5 MILES | 1 MILE    |
|---------------------|-----------|-----------|-----------|
| Total Households    | 305       | 678       | 3,083     |
| # of Persons per HH | 3.9       | 3.7       | 3.2       |
| Average HH Income   | \$118,181 | \$116,603 | \$103,376 |
| Average House Value | \$537,679 | \$518,121 | \$472,997 |