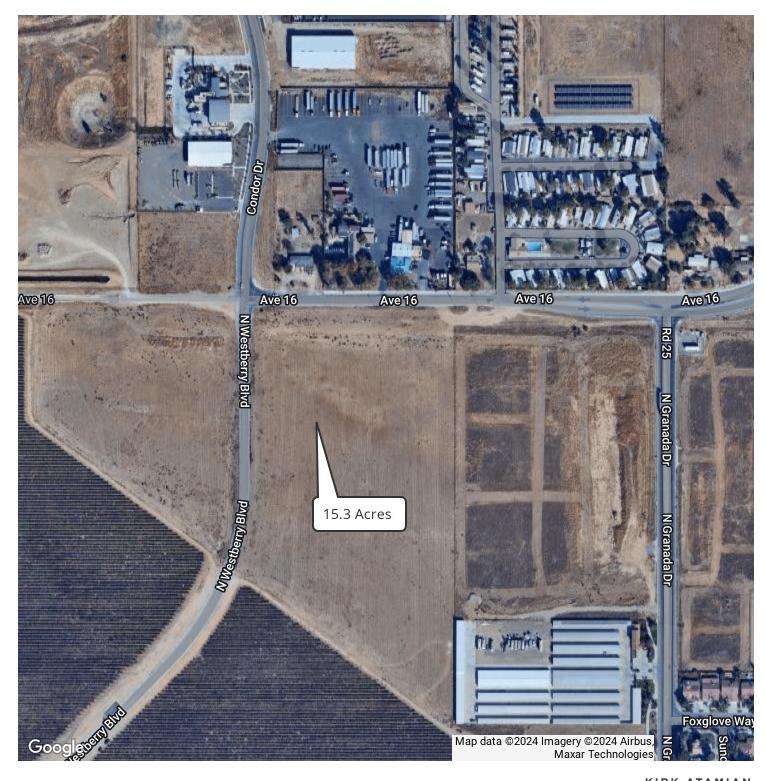

ARY**

| Sale Price: | \$1,759,500 |
|-------------|-------------|
| Lot Size:   | 15.3 Acres  |

| DEMOGRAPHICS      | 0.3 MILES | 0.5 MILES | 1 MILE    |
|-------------------|-----------|-----------|-----------|
| Total Households  | 305       | 678       | 3,083     |
| Total Population  | 1,189     | 2,523     | 9,826     |
| Average HH Income | \$118,181 | \$116,603 | \$103,376 |



Each office independently owned and operated

Commercial Specialist 559.246.0000 kirkatamian@gmail.com CalDRE #02127378 501 North E St, Suite H Madera, CA 93638

KIRK ATAMIAN

All information contained herein is deemed reliable but not guaranteed. Each office independently owned and operated

LOCATION MAP

# **15.3 ACRES OF INDUSTRIAL LAND**

WEST KENNEDY STREET AND NORTH WESTBERRY BLVD, MADERA, CA 93638



KIRK ATAMIAN Commercial Specialist 559.246.0000 kirkatamian@gmail.com CalDRE #02127378 501 North E St, Suite H Madera, CA 93638



Each office independently owned and operated

All information contained herein is deemed reliable but not guaranteed. Each office independently owned and operated

## **15.3 ACRES OF INDUSTRIAL LAND**

WEST KENNEDY STREET AND NORTH WESTBERRY BLVD, MADERA, CA 93638









Each office independently owned and operated

Commercial Specialist 559.246.0000 kirkatamian@gmail.com CalDRE #02127378 501 North E St, Suite H Madera, CA 93638

All information contained herein is deemed reliable but not guaranteed. Each office independently owned and operated

### **15.3 ACRES OF INDUSTRIAL LAND**

WEST KENNEDY STREET AND NORTH WESTBERRY BLVD, MADERA, CA 93638



| POPULA