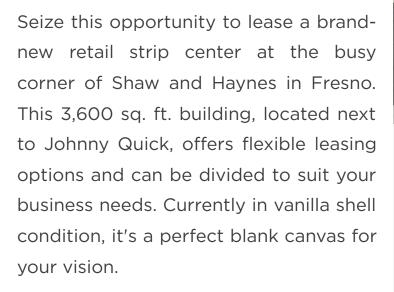

### PROPERTY DESCRIPTION

Seize this opportunity to lease a brand-new retail strip center at the busy corner of Shaw and Haynes in Fresno. This 3,600 sq. ft. building, located next to Johnny Quick, offers flexible leasing options and can be divided to suit your business needs. Currently in vanilla shell condition, it's a perfect blank canvas for your vision.