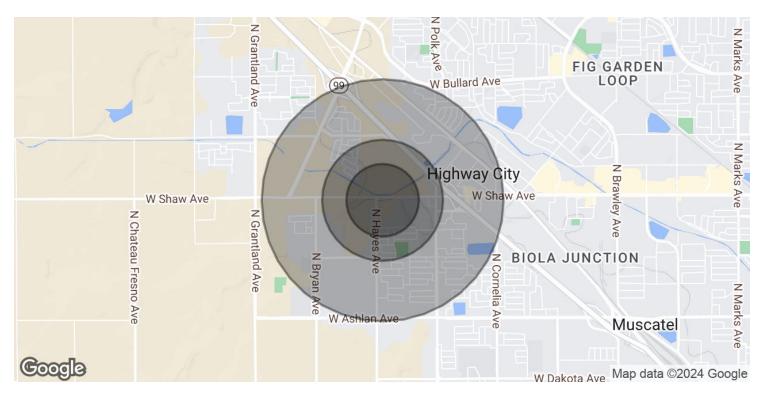

#### **OFFERING SUMMARY**

Lease Rate:

Total Population

Average HH Income

| Available SF:  |           | 1,200     | )-3,600 SF |
|----------------|-----------|-----------|------------|
| Building Size: |           |           | 3,600 SF   |
|                |           |           |            |
| DEMOGRAPHICS   | 0.3 MILES | 0.5 MILES | 1 MILE     |

Commercial Specialist 559.246.0000 kirkatamian@gmail.com CalDRE #02127378 501 North E St, Suite H Madera, CA 93638

5963 WEST SHAW AVENUE, FRESNO, CA 93722

| POPULATION           | 0.3 MILES | 0.5 MILES | 1 MILE |
|----------------------|-----------|-----------|--------|
| Total Population     | 467       | 2,397     | 11,228 |
| Average Age          | 31        | 31        | 34     |
| Average Age (Male)   | 30        | 31        | 33     |
| Average Age (Female) | 32        | 32        | 35     |
|                      |           |           |        |

| HOUSEHOLDS & INCOME | 0.3 MILES | 0.5 MILES | 1 MILE    |
|---------------------|-----------|-----------|-----------|
| Total Households    | 114       | 602       | 3,118     |
| # of Persons per HH | 4.1       | 4         | 3.6       |
| Average HH Income   | \$93,589  | \$97,036  | \$114,810 |
| Average House Value | \$410,298 | \$411,578 | \$430,330 |