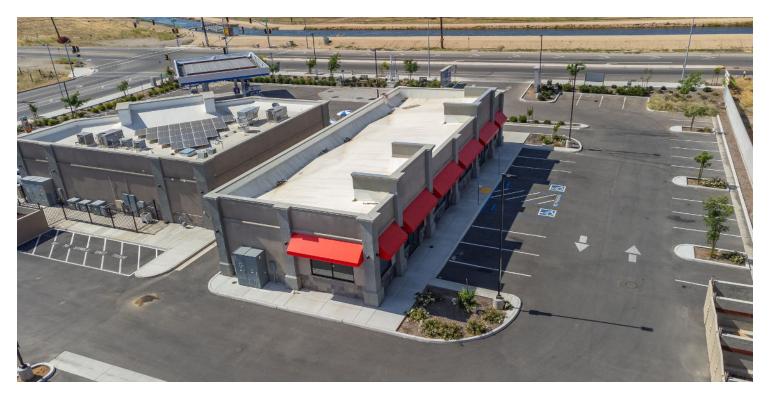

### PROPERTY DESCRIPTION

Seize this opportunity to lease a brand-new retail strip center at the busy corner of Shaw and Haynes in Fresno. This 3,600 sq. ft. building, located next to Johnny Quick, offers flexible leasing options and can be divided to suit your business needs. Currently in vanilla shell condition, it's a perfect blank canvas for your vision.

# RETAIL STRIP CENTER

5963 WEST SHAW AVENUE, FRESNO, CA 93722

RE/MAX GOLD

Each office independently owned and operated