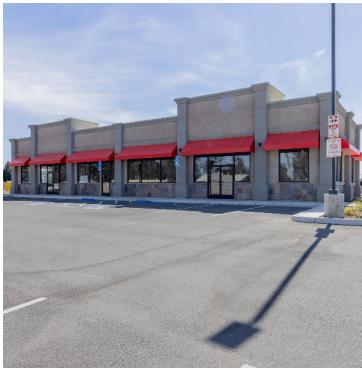

### PROPERTY DESCRIPTION

Seize this opportunity to lease a brand-new retail strip center at the busy corner of Shaw and Haynes in Fresno. This 3,600 sq. ft. building, located next to Johnny Quick, offers flexible leasing options and can be divided to suit your business needs. Currently in vanilla shell condition, it's a perfect blank canvas for your vision.