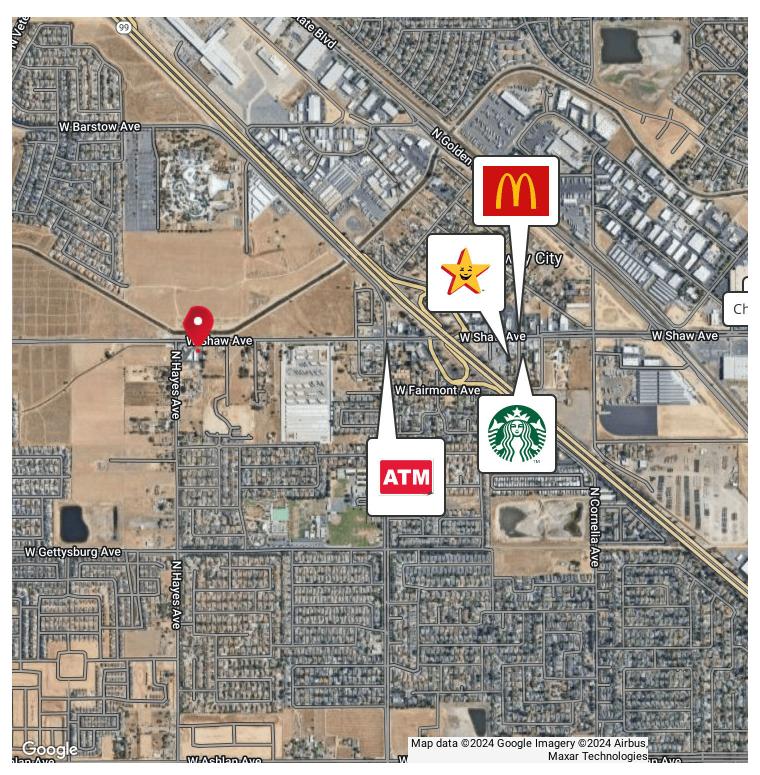

5963 WEST SHAW AVENUE, FRESNO, CA 93722

# RETAIL STRIP CENTER

5963 WEST SHAW AVENUE, FRESNO, CA 93722

RE/MAX GOLD

Each office independently owned and operated