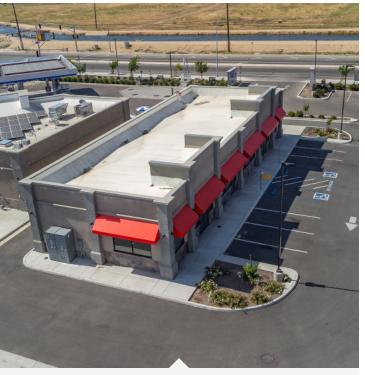

### PROPERTY DESCRIPTION

Seize this opportunity to lease a brand-new retail strip center at the busy corner of Shaw and Haynes in Fresno. This 3,600 sq. ft. building, located next to Johnny Quick, offers flexible leasing options and can be divided to suit your business needs. Currently in vanilla shell condition, it's a perfect blank canvas for your vision.

#### KIRK ATAMIAN

Commercial Specialist 559.246.0000 kirkatamian@gmail.com CaIDRE #02127378 501 North E St, Suite H Madera, CA 93638

5963 WEST SHAW AVENUE, FRESNO, CA 93722

| Building Name    | 5963 W Shaw Ave |
|------------------|-----------------|
| Property Type    | Retail          |
| Property Subtype | Street Retail   |
| Building Size    | 3,600 SF        |