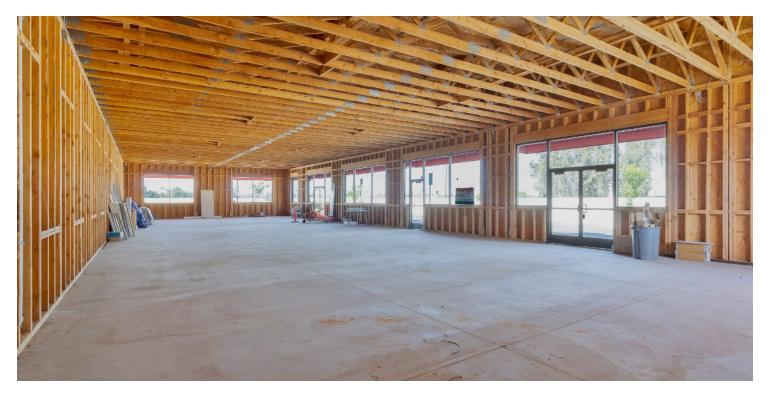

### PROPERTY DESCRIPTION

Seize this opportunity to lease a brand-new retail strip center at the busy corner of Shaw and Haynes in Fresno. This 3,600 sq. ft. building, located next to Johnny Quick, offers flexible leasing options and can be divided to suit your business needs. Currently in vanilla shell condition, it's a perfect blank canvas for your vision.