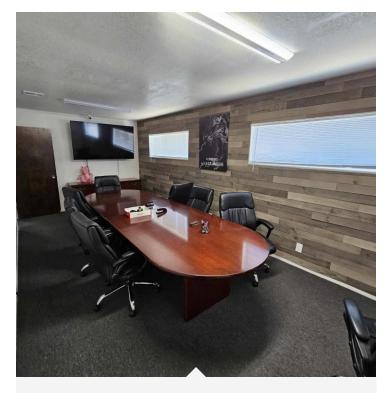

#### PROPERTY DESCRIPTION

Introducing a prime opportunity for office building investors! This 2,432 SF property, consisting of two units, is strategically located in Fresno, CA. Zoned specifically for an office building, this investment holds great potential for those seeking an attractive rental income. With ample space, well-suited for various office uses, and situated in a bustling area, this property is perfectly positioned to provide excellent exposure for any business. Don't miss out on the chance to acquire a highly desirable asset in the thriving Fresno area.

Introducing a prime opportunity for office building investors! This 2,432 SF property, consisting of two units, is strategically located in Fresno, CA. Zoned specifically for an office building, this investment holds great potential for those seeking an attractive rental income. With ample space, well-suited for various office uses, and situated in a bustling area, this property is perfectly positioned to provide excellent exposure for any business. Don't miss out on the chance to acquire a highly desirable asset in the thriving Fresno area.

- - 2,432 SF office building
- · Consists of 2 individual units
- · Zoned specifically for office building use
- - Prime location in Fresno, CA
- - Ideal for various office uses
- - Great potential for rental income
- - Well-maintained and move-in ready
- - Ample parking for tenants and clients