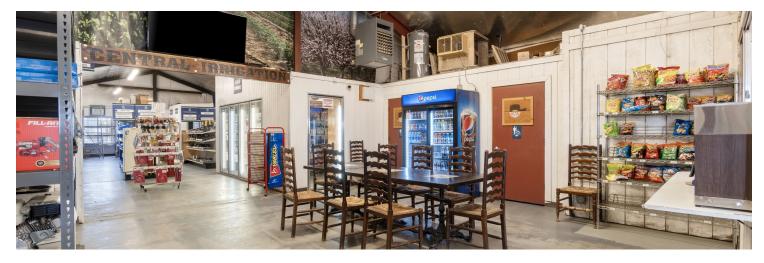

Whether you're planning to open a retail store, warehouse, or convenience store, this location offers the flexibility to bring your vision to life. The included beer and wine license adds immediate value for those considering a C-store or similar business. With no competing stores within 8 miles, this property provides a distinct advantage in capturing the local market. Don't miss this chance to invest in a property with proven commercial viability and outstanding growth potential.

#### **PROPERTY HIGHLIGHTS**

- \*Location: Intersection of Highway 152 and Avenue 15 1/5
- \*Excellent visibility and easy access from high-traffic thoroughfare
- \*Versatile space suitable for retail, warehouse, or ideal C-store location
- \*Active beer and wine license included
- \*Built in 1993
- \*Unique market position: No competing stores within 8mile radius
- \*Heavy daily traffic ensures consistent customer flow