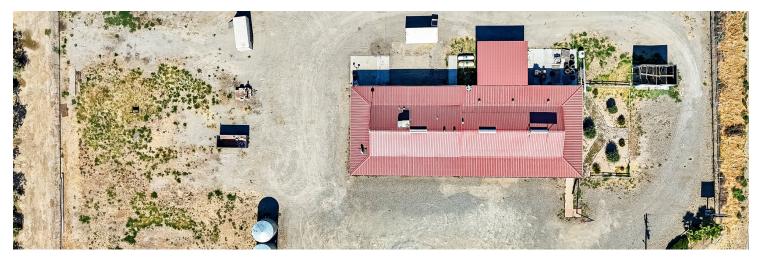

#### **PROPERTY DESCRIPTION**

Discover this exceptional commercial property at the bustling intersection of Highway 152 and Avenue 15 1/5. Built in 1993, this versatile space offers unparalleled potential for various business ventures. This property presents a unique opportunity for entrepreneurs looking to establish or expand their business in a prime location. The excellent visibility, easy access, and high traffic count make it an ideal spot for a thriving commercial enterprise.

#### **PROPERTY HIGHLIGHTS**

- \*Location: Intersection of Highway 152 and Avenue 15 1/5
- \*Excellent visibility and easy access from high-traffic thoroughfare
- \*Versatile space suitable for retail, warehouse, or ideal C-store location
- \*Active beer and wine license included
- \*Built in 1993
- \*Unique market position: No competing stores within 8mile radius
- \*Heavy daily traffic ensures consistent customer flow

### **OFFERING SUMMARY**

| Sale Price:    | \$999,990 |
|----------------|-----------|
| Lot Size:      | 2 Acres   |
| Building Size: | 2,450 SF  |

**KIRK ATAMIAN** Commercial Specialist

Commercial specialist 559.246.0000 kirkatamian@gmail.com CalDRE #02127378 501 North E St, Suite H Madera, CA 93638