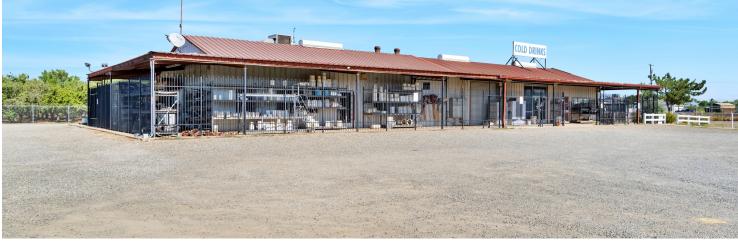

#### **PROPERTY DESCRIPTION**

Discover this exceptional commercial property at the bustling intersection of Highway 152 and Avenue 15 1/5. Built in 1993, this versatile space offers unparalleled potential for various business ventures. This property presents a unique opportunity for entrepreneurs looking to establish or expand their business in a prime location. The excellent visibility, easy access, and high traffic count make it an ideal spot for a thriving commercial enterprise.

Whether you're planning to open a retail store, warehouse, or convenience store, this location offers the flexibility to bring your vision to life. The included beer and wine license adds immediate value for those considering a C-store or similar business. With no competing stores within 8 miles, this property provides a distinct advantage in capturing the local market. Don't miss this chance to invest in a property with proven commercial viability and outstanding growth potential.

#### **PROPERTY HIGHLIGHTS**

- \*Location: Intersection of Highway 152 and Avenue 15 1/5
- \*Excellent visibility and easy access from high-traffic thoroughfare
- \*Versatile space suitable for retail, warehouse, or ideal C-store location
- \*Active beer and wine license included
- \*Built in 1993
- \*Unique market position: No competing stores within 8mile radius
- \*Heavy daily traffic ensures consistent customer flow