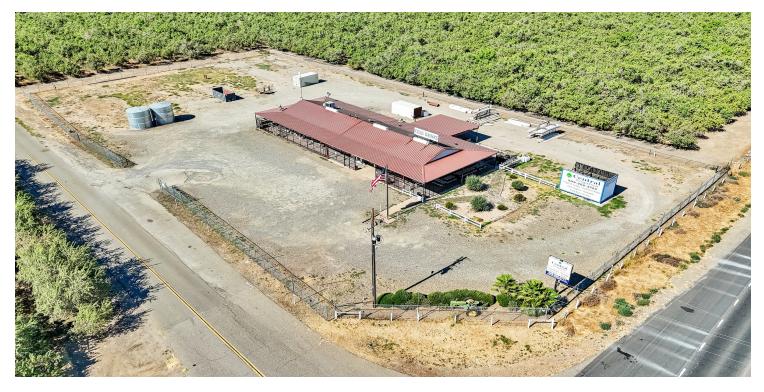

#### **PROPERTY DESCRIPTION**

Discover this exceptional commercial property at the bustling intersection of Highway 152 and Avenue 15 1/5. Built in 1993, this versatile space offers unparalleled potential for various business ventures. This property presents a unique opportunity for entrepreneurs looking to establish or expand their business in a prime location. The excellent visibility, easy access, and high traffic count make it an ideal spot for a thriving commercial enterprise.

Whether you're planning to open a retail store, warehouse, or convenience store, this location offers the flexibility to bring your vision to life. The included beer and wine license adds immediate value for those considering a C-store or similar business. With no competing stores within 8 miles, this property provides a distinct advantage in capturing the local market. Don't miss this chance to invest in a property with proven commercial viability and outstanding growth potential.

#### **PROPERTY HIGHLIGHTS**

- \*Location: Intersection of Highway 152 and Avenue 15 1/5
- \*Excellent visibility and easy access from high-traffic thoroughfare
- \*Versatile space suitable for retail, warehouse, or ideal C-store location
- \*Active beer and wine license included
- \*Built in 1993
- \*Unique market position: No competing stores within 8mile radius
- \*Heavy daily traffic ensures consistent customer flow

### **OFFERING SUMMARY**

| Sale Price:    | \$999,990 |
|----------------|-----------|
| Lot Size:      | 2 Acres   |
| Building Size: | 2,450 SF  |

**KIRK ATAMIAN** Commercial Specialist

Commercial specialist 559.246.0000 kirkatamian@gmail.com CalDRE #02127378 501 North E St, Suite H Madera, CA 93638