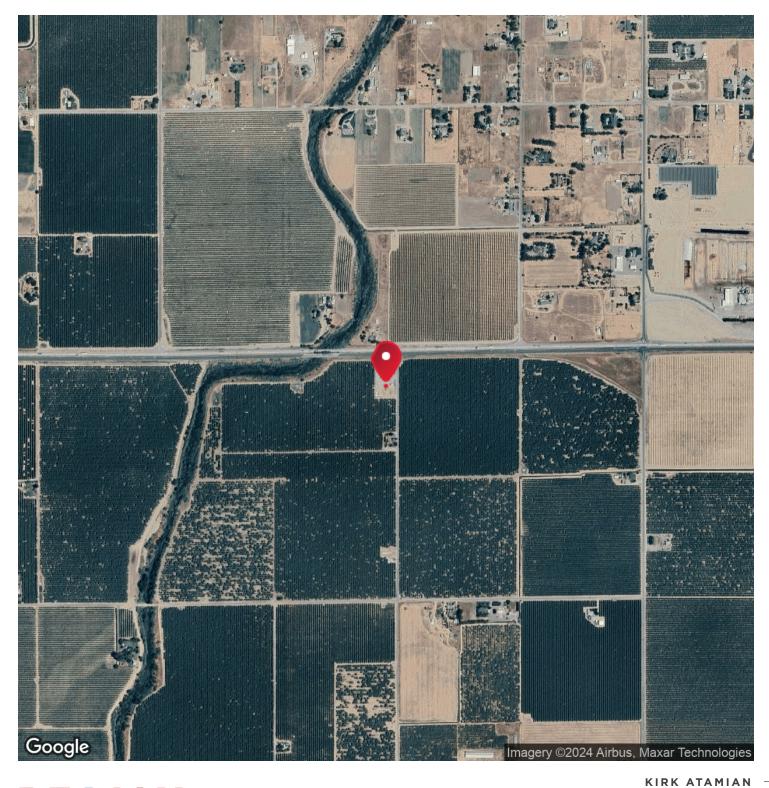

#### **PROPERTY DESCRIPTION**

Discover this exceptional commercial property at the bustling intersection of Highway 152 and Avenue 15 1/5. Built in 1993, this versatile space offers unparalleled potential for various business ventures. This property presents a unique opportunity for entrepreneurs looking to establish or expand their business in a prime location. The excellent visibility, easy access, and high traffic count make it an ideal spot for a thriving commercial enterprise.

Whether you're planning to open a retail store, warehouse, or convenience store, this location offers the flexibility to bring your vision to life. The included beer and wine license adds immediate value for those considering a C-store or similar business. With no competing stores within 8 miles, this property provides a distinct advantage in capturing the local market. Don't miss this chance to invest in a property with proven commercial viability and outstanding growth potential.

#### **PROPERTY HIGHLIGHTS**

- \*Location: Intersection of Highway 152 and Avenue 15 1/5
- \*Excellent visibility and easy access from high-traffic thoroughfare
- \*Versatile space suitable for retail, warehouse, or ideal C-store location
- \*Active beer and wine license included
- \*Built in 1993
- \*Unique market position: No competing stores within 8mile radius
- \*Heavy daily traffic ensures consistent customer flow