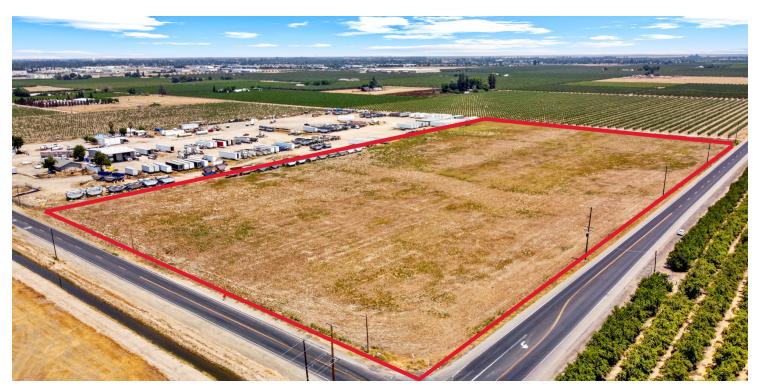

# **VEZINA 19.2 INDUSTRAIL ACRES**

NORTH EAST CORNER OF AVE 12 AND ROAD 25, MADERA, CA 93637

#### **PROPERTY HIGHLIGHTS**

 This unique industrial-zoned property offers a prime location just 1 mile from Madera city limits and a short drive from the Avenue 12 freeway exit. Situated on a busy corner, the site presents an excellent opportunity for truck parking or warehousing operations. The strategic position near major transportation routes makes it ideal for logistics and distribution businesses. Additionally, the corner location provides potential for a gas station development, catering to both commercial and passenger vehicles. With its versatile zoning and high-traffic exposure, this property is well-suited for a variety of industrial and commercial uses, making it a valuable investment opportunity in the growing Madera area

#### **PROPERTY DESCRIPTION**

Industrial zoning Ave 12 Freeway exit Close to city limit Hard corner for Gas Station

## **VEZINA 19.2 ACRES**

NORTH EAST CORNER OF AVE 12 AND ROAD 25, MADERA, CA 93637

**RE/MAX GOLD** Each office independently owned and operated