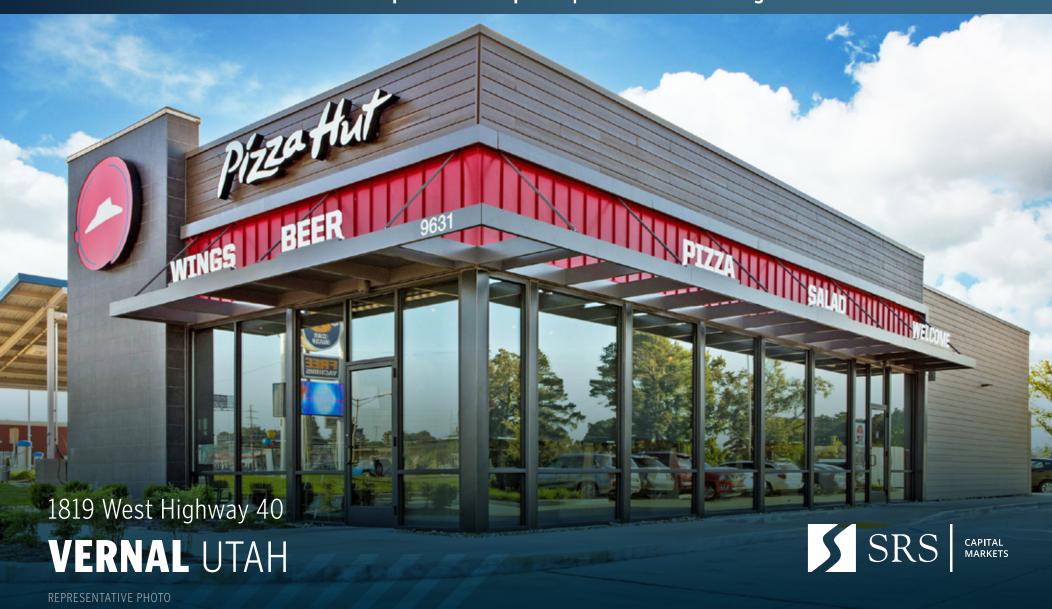

# PROPERTY SPECIFICATIONS

| Property Address          | 1819 West Highway 40<br>Vernal, Utah 84078 |
|---------------------------|--------------------------------------------|
| Rentable Area             | 3,185 SF                                   |
| Land Area                 | 0.76 AC                                    |
| Tenant                    | GMRG ACQ 1, LLC dba Pizza Hut              |
| Lease Type                | Absolute NNN                               |
| Landlord Responsibilities | None                                       |
| Lease Term Remaining      | 14.7 Years                                 |
| Increases                 | 1.50% Annual Increases                     |