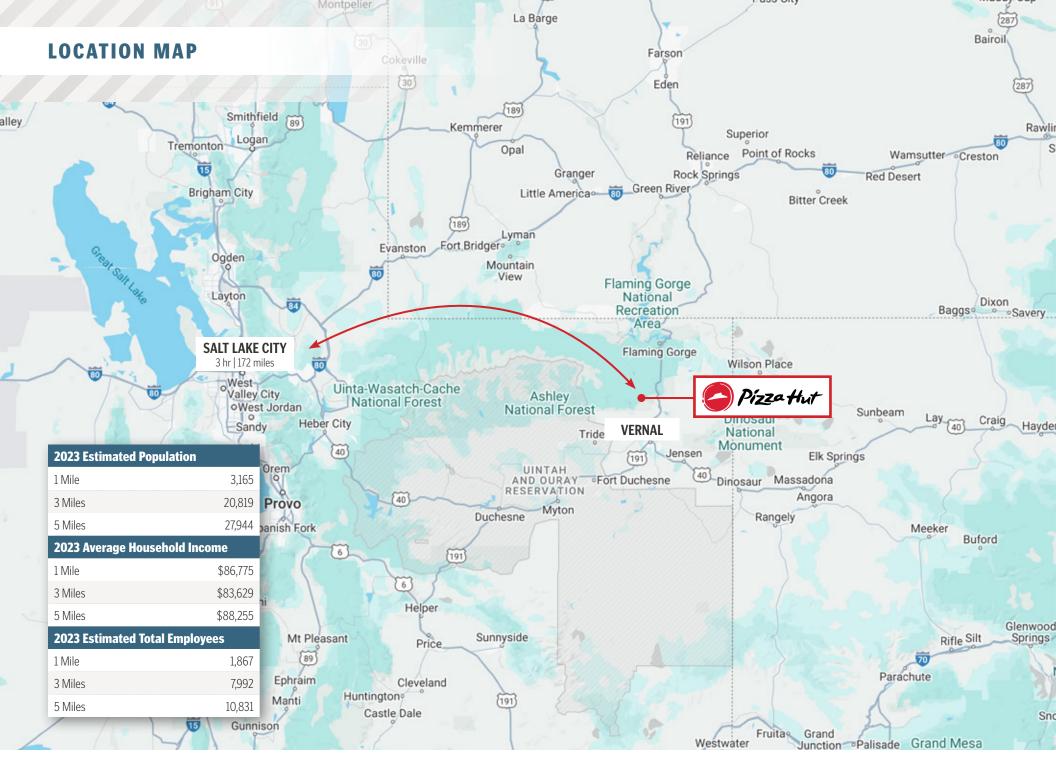

# PROPERTY SPECIFICATIONS

| Property Address          | 1819 West Highway 40<br>Vernal, Utah 84078 |
|---------------------------|--------------------------------------------|
| Rentable Area             | 3,185 SF                                   |
| Land Area                 | 0.76 AC                                    |
| Tenant                    | GMRG ACQ 1, LLC dba Pizza Hut              |
| Lease Type                | Absolute NNN                               |
| Landlord Responsibilities | None                                       |
| Lease Term Remaining      | 14.7 Years                                 |
| Increases                 | 1.50% Annual Increases                     |