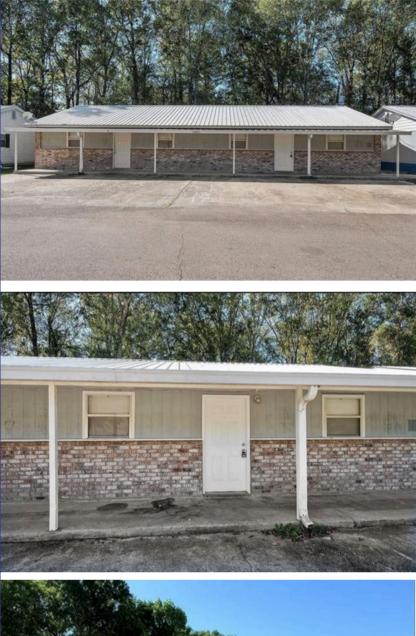

# 21-UNIT COMPLEX FOR SALE

**Includes 2.16 Acres of Vacant Land with Plans for 24 Additional Units** 

50007-50079 Kevin Drive, Tickfaw, LA 70466

Talbot Realty Group is pleased to present this 21-unit apartment community and 2.16 acres of vacant land located in Tickfaw, LA. The property is well-maintained, neat, and clean, currently generating cash flow with potential for further growth.

### Property Features:

- 21 Units
- Approximately 18,296 SF Living Area
- 2.16 Acres of Vacant Land (Plans for Additional Units Available)

### **Kevin Drive**

- 21 units on Total 4.2 Acres
- Vacant Land: 2.16 Acres