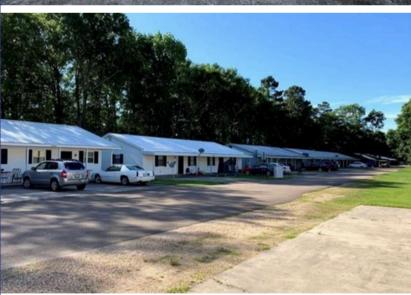

# 21-UNIT COMPLEX FOR SALE

**Includes 2.16 Acres of Vacant Land with Plans for 24 Additional Units** 

50007-50079 Kevin Drive, Tickfaw, LA 70466

Talbot Realty Group is pleased to present this 21-unit apartment community and 2.16 acres of vacant land located in Tickfaw, LA. The property is well-maintained, neat, and clean, currently generating cash flow with potential for further growth.

### Property Features:

- 21 Units
- Approximately 18,296 SF Living Area
- 2.16 Acres of Vacant Land (Plans for Additional Units Available)

### **Kevin Drive**

- 21 units on Total 4.2 Acres
- Vacant Land: 2.16 Acres