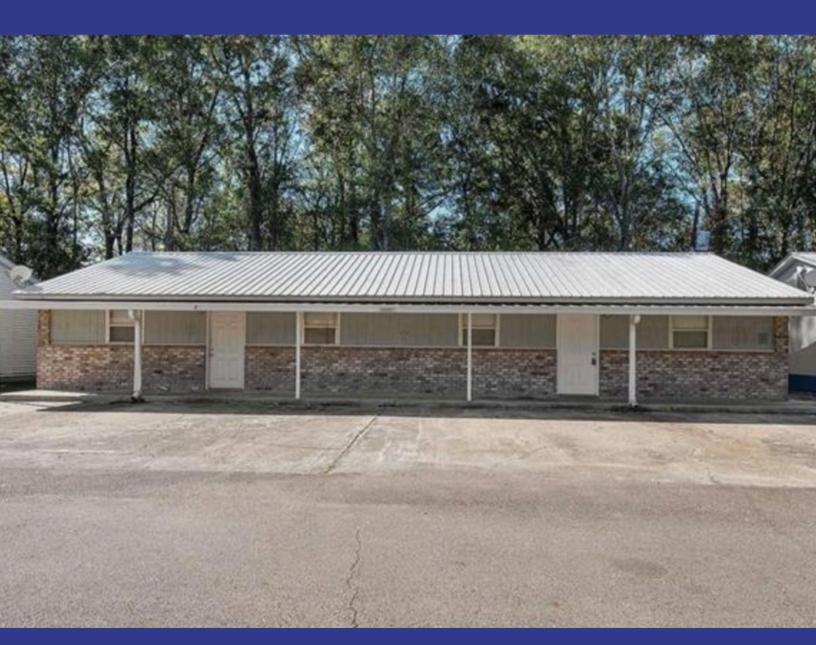

# 21-UNIT COMPLEX FOR SALE

**Includes 2.16 Acres of Vacant Land with Plans for 24 Additional Units** 

50007-50079 Kevin Drive, Tickfaw, LA 70466

Talbot Realty Group is pleased to present this 21-unit apartment community and 2.16 acres of vacant land located in Tickfaw, LA. The property is well-maintained, neat, and clean, currently generating cash flow with potential for further growth.

### Property Features:

- 21 Units
- Approximately 18,296 SF Living Area
- 2.16 Acres of Vacant Land (Plans for Additional Units Available)

### **Kevin Drive**

- 21 units on Total 4.2 Acres
- Vacant Land: 2.16 Acres