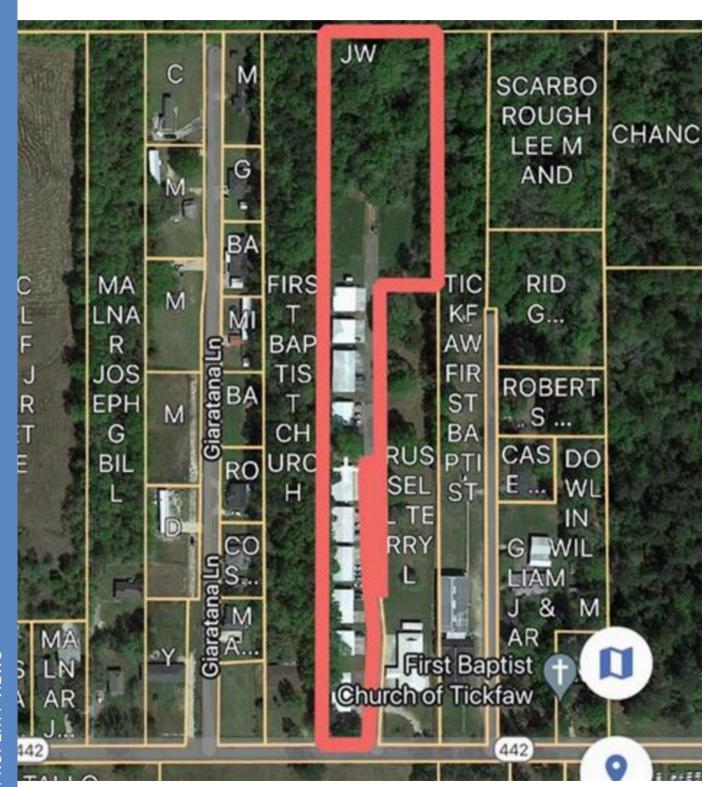

# 21-UNIT COMPLEX FOR SALE

**Includes 2.16 Acres of Vacant Land with Plans for 24 Additional Units** 

50007-50079 Kevin Drive, Tickfaw, LA 70466

Talbot Realty Group is pleased to present this 21-unit apartment community and 2.16 acres of vacant land located in Tickfaw, LA. The property is well-maintained, neat, and clean, currently generating cash flow with potential for further growth.

### Property Features:

- 21 Units
- Approximately 18,296 SF Living Area
- 2.16 Acres of Vacant Land (Plans for Additional Units Available)

### **Kevin Drive**

- 21 units on Total 4.2 Acres
- Vacant Land: 2.16 Acres