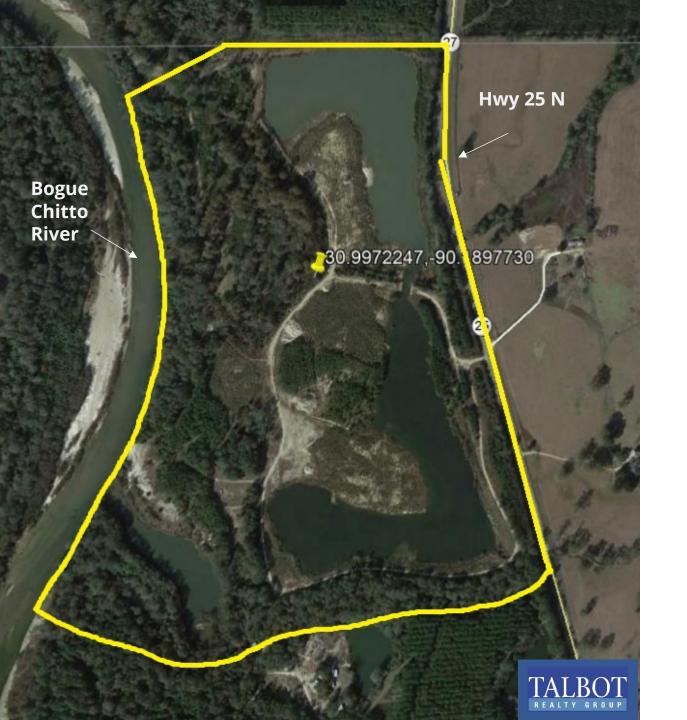

#### Waterfront Living Over 3,000 ft of Bogue Chitto River Frontage

Bogue Chitto River

Hwy 25 N

#### 152 Acres \$2,995, 000 or \$19,704 per acre

Great hunting, recreational, and family compound property with 3,168 feet of Bogue Chitto river frontage. The property consists of plantation pines and green woods surrounding two lakes and one small pond. One large 30-acre lake allows you to stock with bass, brim, and catfish, while another smaller lake joins the Bogue Chitto River via a creek that flows through a pond. Beautiful old growth cypress grove and built pads from gravel operations that would be perfect for a clubhouse, tennis court, and swimming pool. Road systems are currently in place and the property has over 1/2 of a mile of frontage on Hwy 25 and a predial servitude entrance on Hwy 38 as well as an internal road to navigate you throughout the property. There are multiple locations for camps or homesites within close proximity to the river.