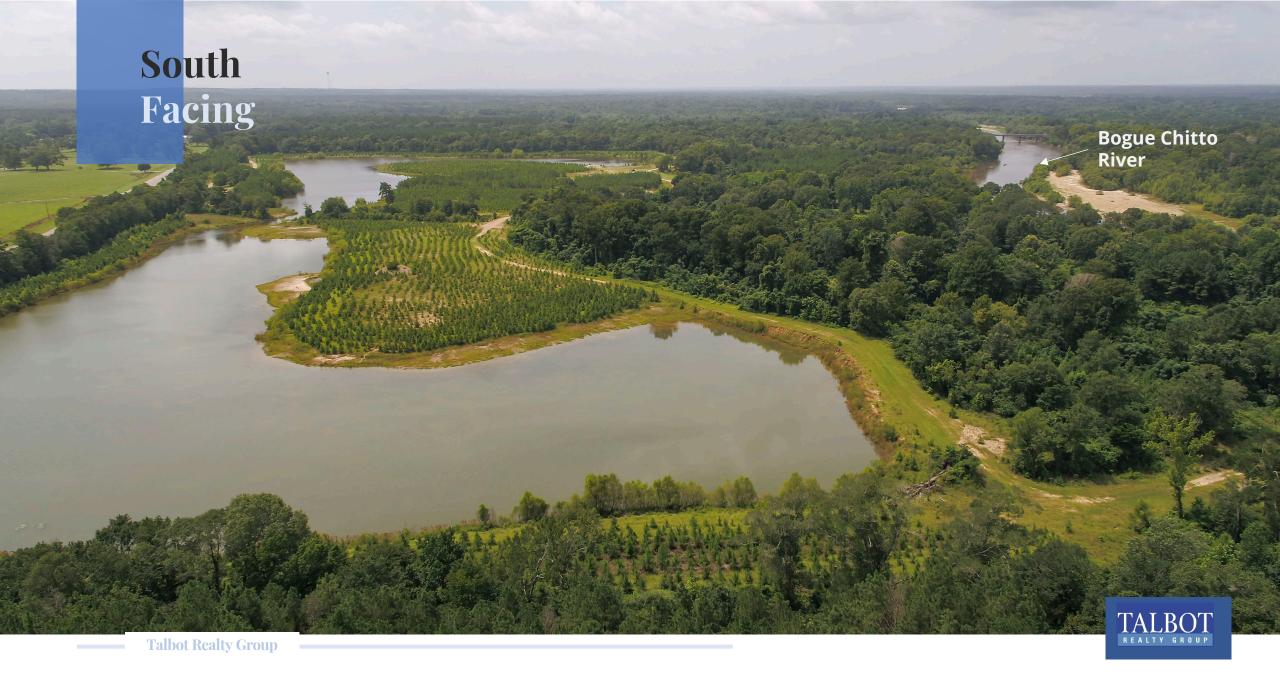

Beautiful old growth cypress grove and built pads from gravel operations that would be perfect for a clubhouse, tennis court, and swimming pool. Road systems are currently in place and the property has over 1/2 of a mile of frontage on Hwy 25 and a predial servitude entrance on Hwy 38 as well as an internal road to navigate you throughout the property. There are multiple locations for camps or homesites within close proximity to the river.

Owner financing is available on this tract. Seller is also willing to subdivide. Please see attached for additional information or to schedule a showing.

### North East Facing



Hwy 25 N

### North West Facing

Bogue Chitto River

- Se

#### East Facing

and the state



Hwy 25 N

# West Facing

Bogue Chitto River Frontage



### North East Facing





# South Facing

1

and the state was and



# Road system Existing







# **Chris Talbot and JJ Warner**

#### Co-Listing Real Estate Agents

Talbot Realty Group is pleased to co-list this property with JJ Warner of Smith & Core Real Estate. Talbot Realty Group specializes in large-scale property developments and commercial real estate in the New Orleans area. The Smith & Core Real Estate Team has built a long-standing and reliable relationship with buyers and sellers in and around the Franklinton and Folsom areas. They're "Locally owned and getting sold since 1993!" For additional information or to experience the property for your self, please call Chris Talbot or JJ Warner directly.

#### Chris Talbot Talbot Realty Group

504.319.1452 (cell) Nola.Talbot@gmail.com www.Talbot-Realty.co