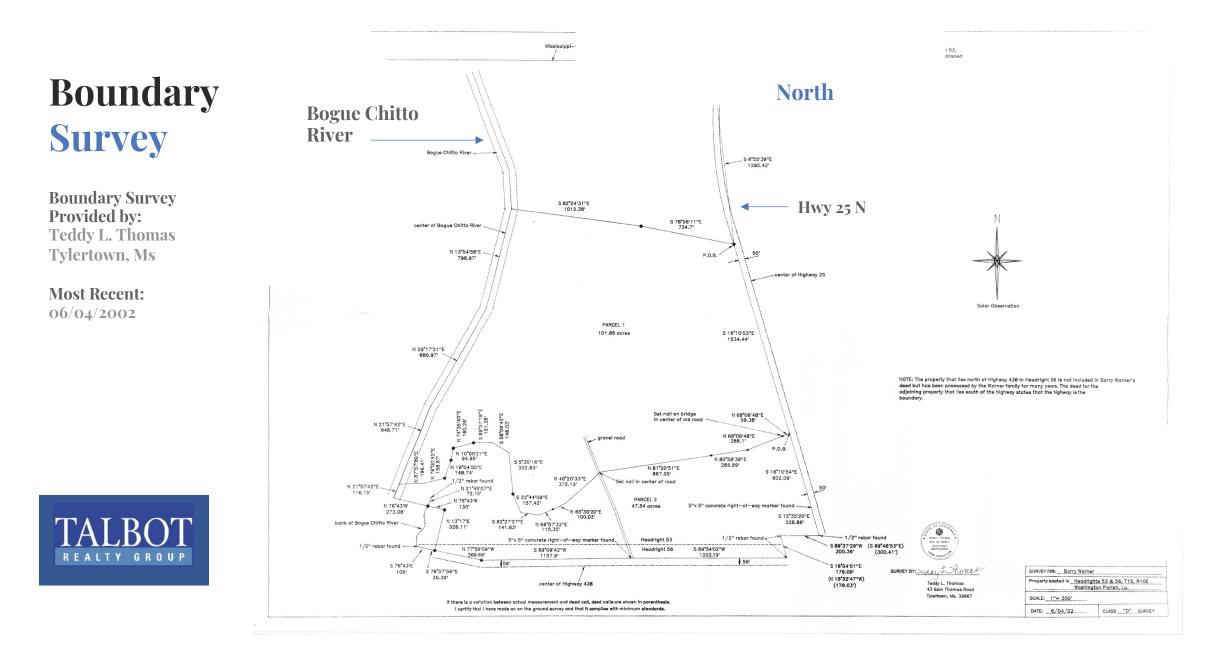

#### 152 Acres \$2,995, 000 or \$19,704 per acre

Great hunting, recreational, and family compound property with 3,168 feet of Bogue Chitto river frontage. The property consists of plantation pines and green woods surrounding two lakes and one small pond. One large 30-acre lake allows you to stock with bass, brim, and catfish, while another smaller lake joins the Bogue Chitto River via a creek that flows through a pond. Beautiful old growth cypress grove and built pads from gravel operations that would be perfect for a clubhouse, tennis court, and swimming pool. Road systems are currently in place and the property has over 1/2 of a mile of frontage on Hwy 25 and a predial servitude entrance on Hwy 38 as well as an internal road to navigate you throughout the property. There are multiple locations for camps or homesites within close proximity to the river.