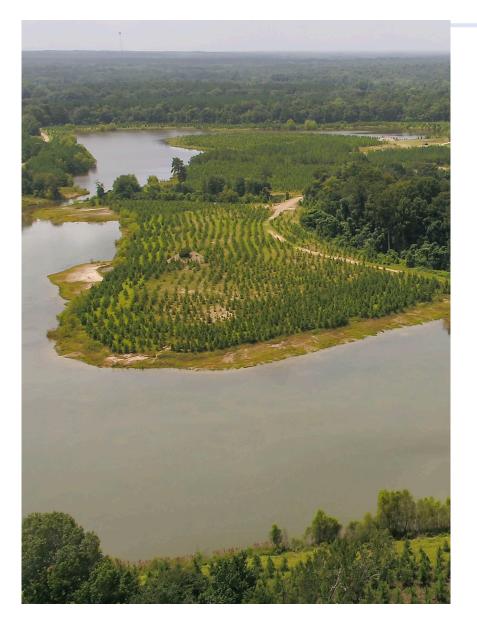

hat would be perfect for a clubhouse, tennis court, and swimming pool. Road systems are currently in place and the property has over 1/2 of a mile of frontage on Hwy 25 and a predial servitude entrance on Hwy 38 as well as an internal road to navigate you throughout the property. There are multiple locations for camps or homesites within close proximity to the river.

Owner financing is available on this tract. Seller is also willing to subdivide. Please see attached for additional information or to schedule a showing.

### North East Facing



Hwy 25 N

### North West Facing

Bogue Chitto River

- Se

#### East Facing

and the state



Hwy 25 N

# West Facing

Bogue Chitto River Frontage



### North East Facing





# South Facing

1

and the state was and



# Road system Existing







# **Chris Talbot and JJ Warner**

#### Co-Listing Real Estate Agents

Talbot Realty Group is pleased to co-list this property with JJ Warner of Smith & Core Real Estate. Talbot Realty Group specializes in large-scale property developments and commercial real estate in the New Orleans area. The Smith & Core Real Estate Team has built a long-standing and reliable relationship with buyers and sellers in and around the Franklinton and Folsom areas. They're "Locally owned and getting sold since 1993!" For additional information or to experience the property for your self, please call Chris Talbot or JJ Warner directly.

#### Chris Talbot Talbot Realty Group

504.319.1452 (cell) Nola.Talbot@gmail.com www.Talbot-Realty.com



#### JJ Warner Smith & Core Real Estate

985.515.4541 (cell) JJWarner