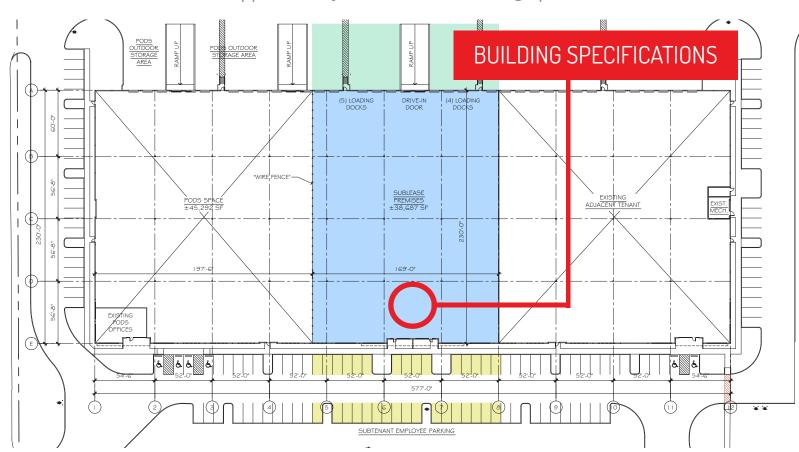

## AVAILABLE FOR SUBLEASE AT BELOW MARKET RATE

1600 S Airport Dr - Bldg 2, McKinney, TX 75069 38,687 Square Feet Available on a 2-9 Year Term

- Brand new building delivered 2023
- Asking Rate of \$7.95 PSF NNN
- Operating Expenses (TICAM) of \$2.78 PSF
- Up to 38,687 SF Available
- 32' Clear Ceiling Height
- 52' x 55' Column Spacing
- Advanced ESFR Fire Suppression System

- TPO Roofing
- Class "A" Concrete Tilt-Wall Construction
- Rare Outdoor Storage Opportunity
- Oversized Drive-In (20' x '20') Door and Concrete Ramp
- 6 Loading Docks with Levelers
- 32 Parking Spaces