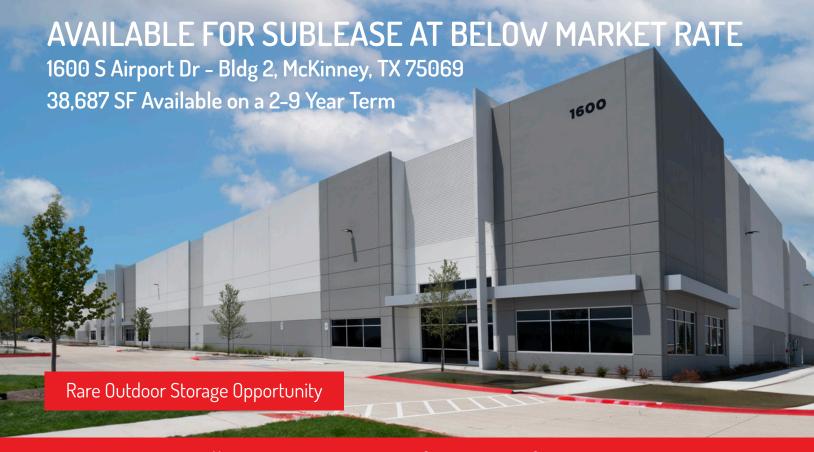

## AVAILABLE FOR SUBLEASE AT BELOW MARKET RATE

1600 S Airport Dr - Bldg 2, McKinney, TX 75069 38,687 Square Feet Available on a 2-9 Year Term

- Brand new building delivered 2023
- Asking Rate of \$7.95 PSF NNN
- Operating Expenses (TICAM) of \$2.78 PSF
- Up to 38,687 SF Available
- 32' Clear Ceiling Height
- 52' x 55' Column Spacing
- Advanced ESFR Fire Suppression System