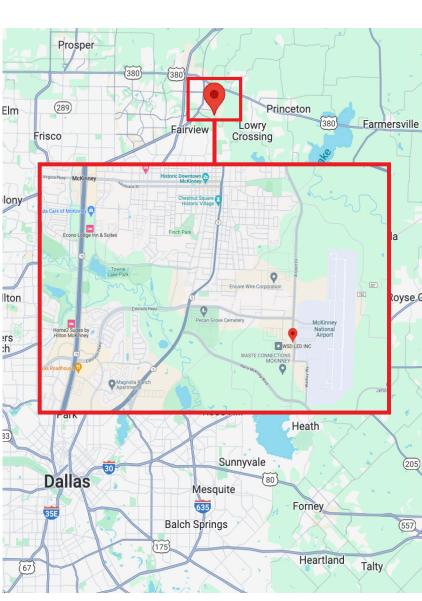

# AVAILABLE FOR SUBLEASE AT BELOW MARKET RATE

1600 S Airport Dr - Bldg 2, McKinney, TX 75069 38,687 Square Feet Available on a 2-9 Year Term

- Adjacent to McKinney National Airport
- Excellent access to Texas State
   Highway 5
- Population of 476,835 within a 10-mile
   Radius
- Average Household Income of \$107,429 within a 10-mile radius

### **ACCESS & DEMOGRAPHICS**