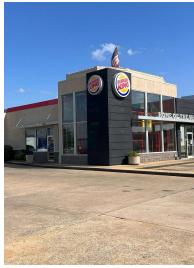

#### **Property Overview**

Introducing a standout investment opportunity in the thriving Lincoln area, this 6,684 SF building comprises 2 units and is currently at 100% occupancy. Built in 1997 and renovated in the same year, the property is well-positioned to capitalize on high consumer traffic. Boasting city utilities, an I-20 interchange, and the option for the seller to scrape and prep, this property presents a strategic and flexible opportunity for retail and free-standing building investors. Its prime location on the main traffic corridor of Honda and near the Talladega Speedway exit on I-20 adds to its allure, making it an ideal choice for investors seeking a strong presence in a progressive and high-traffic area.

#### **Property Highlights**

- 6,684 SF building with 2 units for flexible use
- - Built in 1997 and renovated in the same year
- - 100% occupancy for immediate income potential
- · City Utilities available for convenience
- I-20 Interchange for high visibility and accessibility
- Option for seller to scrape and prep for redevelopment
- Prime location on the main traffic corridor of Honda