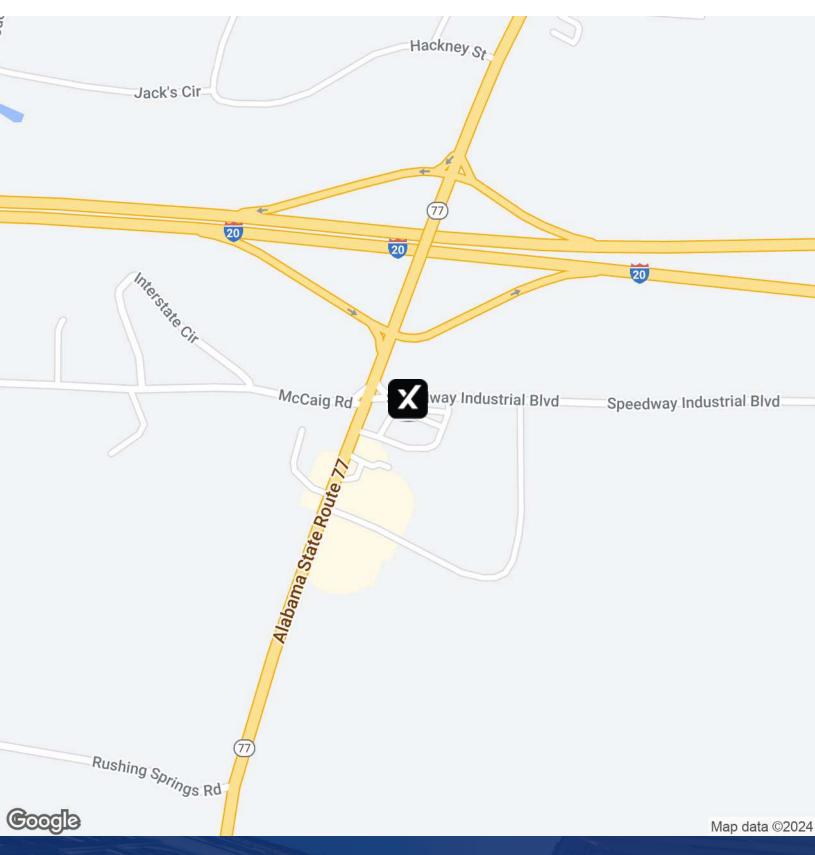

75366 Hwy 77 N, Lincoln, AL 35096

#### **Property Overview**

Introducing a standout investment opportunity in the thriving Lincoln area, this 6,684 SF building comprises 2 units and is currently at 100% occupancy. Built in 1997 and renovated in the same year, the property is well-positioned to capitalize on high consumer traffic. Boasting city utilities, an I-20 interchange, and the option for the seller to scrape and prep, this property presents a strategic and flexible opportunity for retail and free-standing building investors. Its prime location on the main traffic corridor of Honda and near the Talladega Speedway exit on I-20 adds to its allure, making it an ideal choice for investors seeking a strong presence in a progressive and high-traffic area.

#### **Property Highlights**

- 6,684 SF building with 2 units for flexible use
- - Built in 1997 and renovated in the same year
- - 100% occupancy for immediate income potential
- · City Utilities available for convenience
- I-20 Interchange for high visibility and accessibility
- Option for seller to scrape and prep for redevelopment
- Prime location on the main traffic corridor of Honda