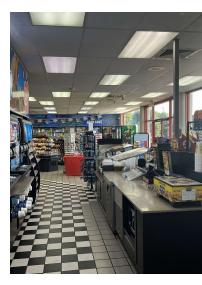

#### **Property Overview**

Introducing a standout investment opportunity in the thriving Lincoln area, this 6,684 SF building comprises 2 units and is currently at 100% occupancy. Built in 1997 and renovated in the same year, the property is well-positioned to capitalize on high consumer traffic. Boasting city utilities, an I-20 interchange, and the option for the seller to scrape and prep, this property presents a strategic and flexible opportunity for retail and free-standing building investors. Its prime location on the main traffic corridor of Honda and near the Talladega Speedway exit on I-20 adds to its allure, making it an ideal choice for investors seeking a strong presence in a progressive and high-traffic area.

#### **Property Highlights**

- 6,684 SF building with 2 units for flexible use
- - Built in 1997 and renovated in the same year
- - 100% occupancy for immediate income potential
- · City Utilities available for convenience
- I-20 Interchange for high visibility and accessibility
- Option for seller to scrape and prep for redevelopment
- Prime location on the main traffic corridor of Honda