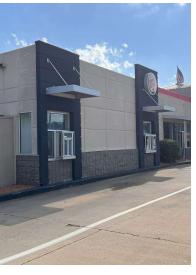

#### **Property Overview**

Introducing a standout investment opportunity in the thriving Lincoln area, this 6,684 SF building comprises 2 units and is currently at 100% occupancy. Built in 1997 and renovated in the same year, the property is well-positioned to capitalize on high consumer traffic. Boasting city utilities, an I-20 interchange, and the option for the seller to scrape and prep, this property presents a strategic and flexible opportunity for retail and free-standing building investors. Its prime location on the main traffic corridor of Honda and near the Talladega Speedway exit on I-20 adds to its allure, making it an ideal choice for investors seeking a strong presence in a progressive and high-traffic area.

#### **Property Highlights**

- 6,684 SF building with 2 units for flexible use
- - Built in 1997 and renovated in the same year
- - 100% occupancy for immediate income potential
- · City Utilities available for convenience
- I-20 Interchange for high visibility and accessibility
- Option for seller to scrape and prep for redevelopment
- Prime location on the main traffic corridor of Honda