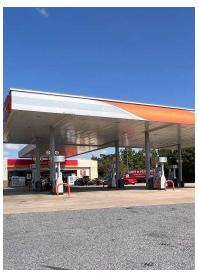

#### **Property Overview**

Introducing a standout investment opportunity in the thriving Lincoln area, this 6,684 SF building comprises 2 units and is currently at 100% occupancy. Built in 1997 and renovated in the same year, the property is well-positioned to capitalize on high consumer traffic. Boasting city utilities, an I-20 interchange, and the option for the seller to scrape and prep, this property presents a strategic and flexible opportunity for retail and free-standing building investors. Its prime location on the main traffic corridor of Honda and near the Talladega Speedway exit on I-20 adds to its allure, making it an ideal choice for investors seeking a strong presence in a progressive and high-traffic area.

#### **Property Highlights**

- 6,684 SF building with 2 units for flexible use
- - Built in 1997 and renovated in the same year
- - 100% occupancy for immediate income potential
- · City Utilities available for convenience
- I-20 Interchange for high visibility and accessibility
- Option for seller to scrape and prep for redevelopment
- Prime location on the main traffic corridor of Honda