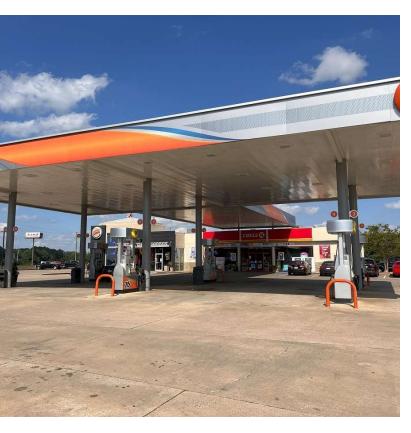

#### **Property Overview**

Introducing a standout investment opportunity in the thriving Lincoln area, this 6,684 SF building comprises 2 units and is currently at 100% occupancy. Built in 1997 and renovated in the same year, the property is well-positioned to capitalize on high consumer traffic. Boasting city utilities, an I-20 interchange, and the option for the seller to scrape and prep, this property presents a strategic and flexible opportunity for retail and free-standing building investors. Its prime location on the main traffic corridor of Honda and near the Talladega Speedway exit on I-20 adds to its allure, making it an ideal choice for investors seeking a strong presence in a progressive and high-traffic area.

#### **Property Highlights**

- 6,684 SF building with 2 units for flexible use
- - Built in 1997 and renovated in the same year
- - 100% occupancy for immediate income potential
- · City Utilities available for convenience
- I-20 Interchange for high visibility and accessibility
- Option for seller to scrape and prep for redevelopment
- Prime location on the main traffic corridor of Honda