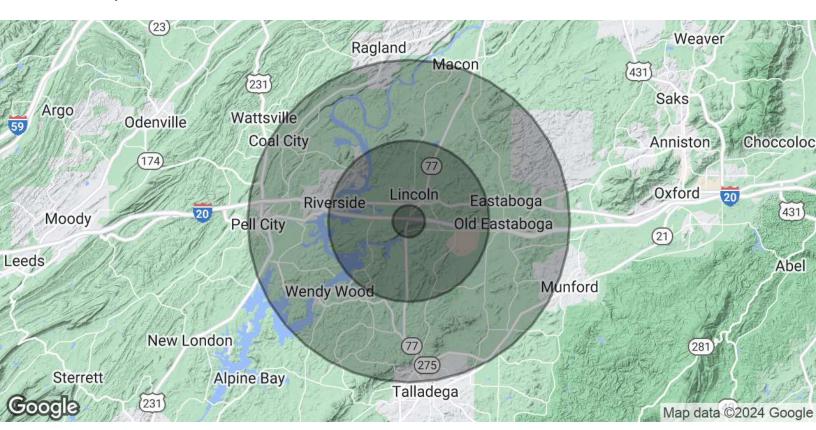

75366 Hwy 77 N, Lincoln, AL 35096

| Population                            | 1 Mile            | 5 Miles              | 10 Miles           |
|---------------------------------------|-------------------|----------------------|--------------------|
| Total Population                      | 239               | 7,727                | 36,332             |
| Average Age                           | 48.3              | 41.5                 | 39.8               |
| Average Age (Male)                    | 40.3              | 40.2                 | 39.1               |
| Average Age (Female)                  | 56.4              | 42.6                 | 40.6               |
|                                       |                   |                      |                    |
| Households & Income                   | 1 Mile            | 5 Miles              | 10 Miles           |
| Households & Income  Total Households | <b>1 Mile</b> 104 | <b>5 Miles</b> 3,645 | 10 Miles<br>17,048 |
|                                       |                   |                      |                    |
| Total Households                      | 104               | 3,645                | 17,048             |