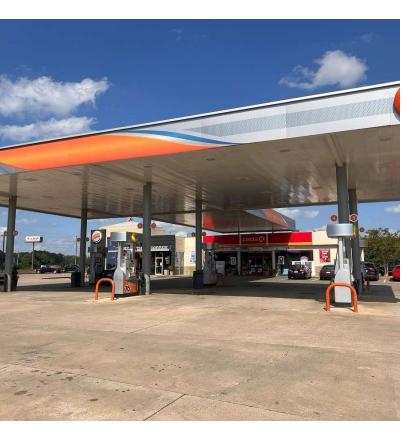

75366 Hwy 77 N, Lincoln, AL 35096

#### **Property Overview**

Currently, Ready for ground lease. 3 acres at corner of AL 77 and Speedway Industrial Blvd. Right at Interstate 20 Interchange (Exit 168). Currently has 76 gas station and Burger King on site. Seller willing to scrape ground for right business. City utilities available at site.