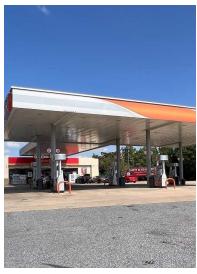

75366 Hwy 77 N, Lincoln, AL 35096

#### **Property Overview**

Currently, Ready for ground lease. 3 acres at corner of AL 77 and Speedway Industrial Blvd. Right at Interstate 20 Interchange (Exit 168). Currently has 76 gas station and Burger King on site. Seller willing to scrape ground for right business. City utilities available at site.