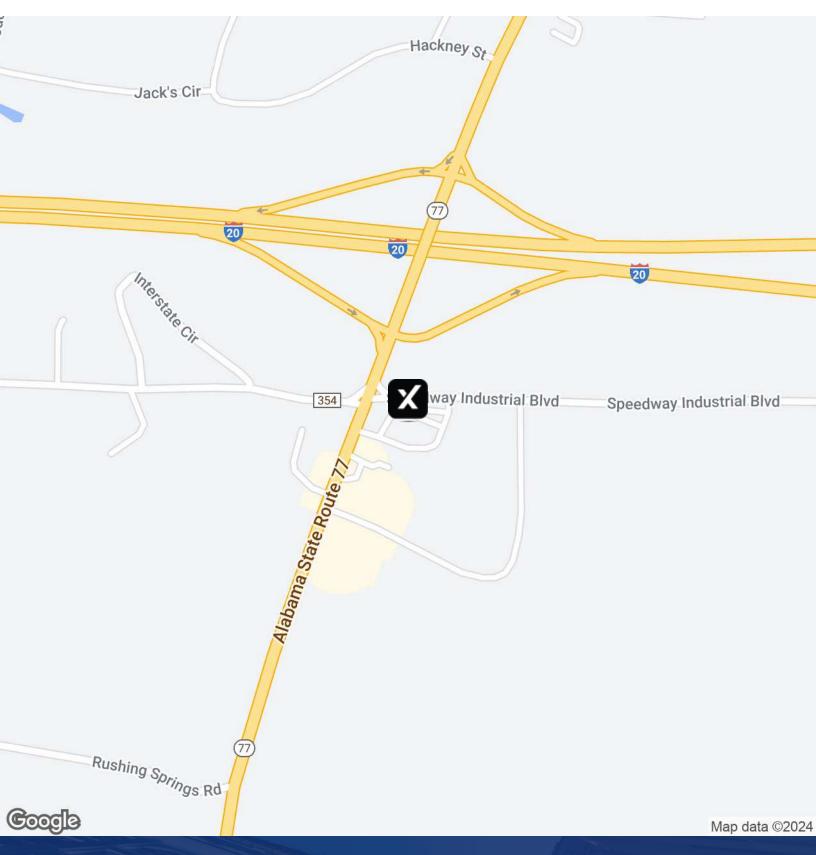

75366 Hwy 77 N, Lincoln, AL 35096

#### **Property Overview**

Currently, Ready for ground lease. 3 acres at corner of AL 77 and Speedway Industrial Blvd. Right at Interstate 20 Interchange (Exit 168). Currently has 76 gas station and Burger King on site. Seller willing to scrape ground for right business. City utilities available at site.