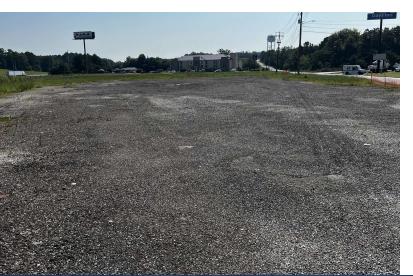

#### **Property Overview**

Flat surface, gravel on one end, at signalized intersection of I-20 and AL Hwy 77.