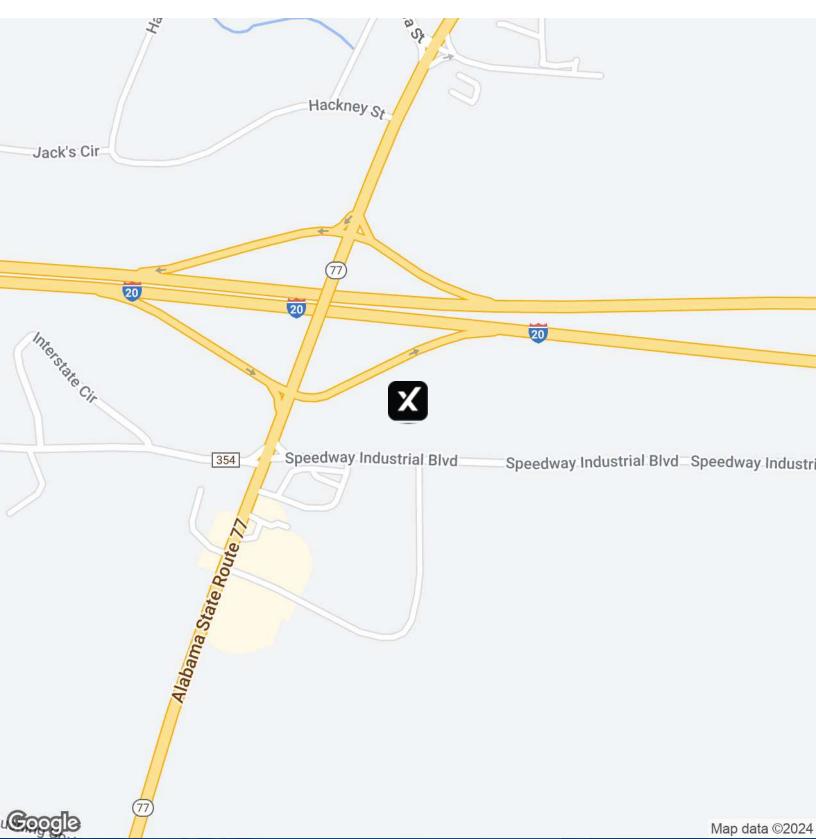

4.88 Acres - Exit 168 I-20 Lincoln, AL, Lincoln, AL 35096

#### **Property Overview**

Flat surface, gravel on one end, at signalized intersection of I-20 and AL Hwy 77.