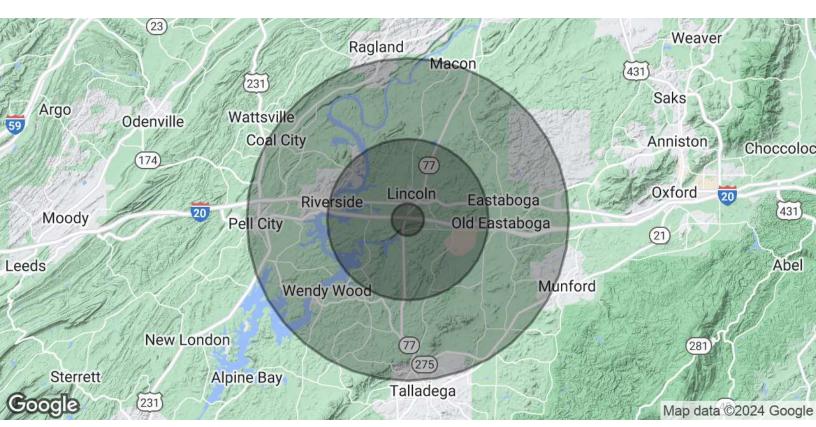

4.88 Acres - Exit 168 I-20 Lincoln, AL, Lincoln, AL 35096

| Population           | 1 Mile    | 5 Miles   | 10 Miles  |
|----------------------|-----------|-----------|-----------|
| Total Population     | 239       | 7,727     | 36,332    |
| Average Age          | 48.3      | 41.5      | 39.8      |
| Average Age (Male)   | 40.3      | 40.2      | 39.1      |
| Average Age (Female) | 56.4      | 42.6      | 40.6      |
| Households & Income  | 1 Mile    | 5 Miles   | 10 Miles  |
| Total Households     | 104       | 3,645     | 17,048    |
| # of Persons per HH  | 2.3       | 2.1       | 2.1       |
| Average HH Income    | \$51,328  | \$50,648  | \$50,182  |
| Average House Value  | \$234,180 | \$154,520 | \$145,060 |
|                      |           |           |           |