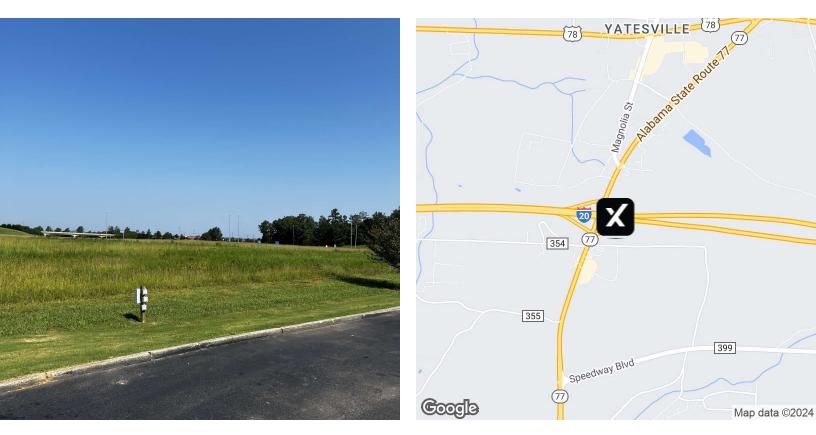

4.88 Acres - Exit 168 I-20 Lincoln, AL, Lincoln, AL 35096

#### **Offering Summary**

| -              | -                          |
|----------------|----------------------------|
| Sale Price:    | Subject To Offer           |
| Lease Rate:    | \$20,000.00 SF/yr (Ground) |
| Available SF:  | 4.88 Acres                 |
| Lot Size:      | 4.88 Acres                 |
| Market:        | Birmingham                 |
| Submarket:     | Lincoln AL                 |
| Traffic Count: | 50,000                     |
|                |                            |

#### **Property Overview**

Flat surface, gravel on one end, at signalized intersection of I-20 and AL Hwy 77.