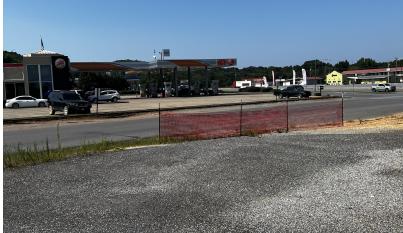

#### **Property Overview**

Flat surface, gravel on one end, at signalized intersection of I-20 and AL Hwy 77.