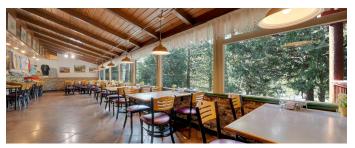

The restaurant serves breakfast, lunch and dinner and seats thirty-six with a river view dining room. The bar has a full liquor license and seats approximately 65 -52 seats and fifteen bar stools.

A gazebo is connected to the building by a walkway. It is a two-story structure that seats seventy-two on the upper floor and seventy-two on the lower floor.