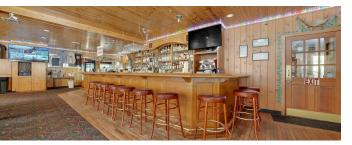

#### **PROPERTY DESCRIPTION**

The main building is approximately 11,560 SF and it houses fifteen lodging units, a bar. and a restaurant.

All rooms have attached bathrooms and heating & air-conditioning. Room amenities include TV, coffee maker and hair drver. There is a coin operated laundry located at the property for guest use. Eleven rooms have two queen beds, three rooms have one queen bed, and one room has one king bed. Some rooms are furnished with a pull-out sofa bed or futon.

The restaurant serves breakfast, lunch and dinner and seats thirty-six with a river view dining room. The bar has a full liquor license and seats approximately 65 -52 seats and fifteen bar stools.

A gazebo is connected to the building by a walkway. It is a two-story structure that seats seventy-two on the upper floor and seventy-two on the lower floor.