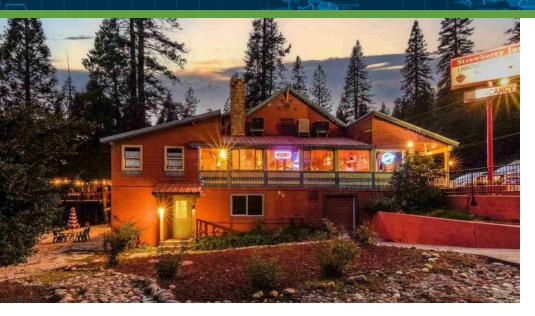

#### **PROPERTY OVERVIEW**

Nestled amidst the serene beauty of the Sierra Nevada Mountains, the Strawberry Inn offers a cozy retreat for travelers seeking both adventure and relaxation. Located in the picturesque town of Strawberry, California, this charming inn combines rustic charm with modern comforts.

#### **PROPERTY DESCRIPTION**

The main building is approximately 11,560 SF and it houses fifteen lodging units, a bar. and a restaurant.

All rooms have attached bathrooms and heating & air-conditioning. Room amenities include TV, coffee maker and hair drver. There is a coin operated laundry located at the property for guest use. Eleven rooms have two queen beds, three rooms have one queen bed, and one room has one king bed. Some rooms are furnished with a pull-out sofa bed or futon.

The restaurant serves breakfast, lunch and dinner and seats thirty-six with a river view dining room. The bar has a full liquor license and seats approximately 65 -52 seats and fifteen bar stools.

A gazebo is connected to the building by a walkway. It is a two-story structure that seats seventy-two on the upper floor and seventy-two on the lower floor.

In addition to a fully equipped commercial kitchen and walk-in freezer and refrigerator, the building has ample storage rooms and a laundry room for inhouse laundry.

The second structure at the property is a private residence that is approximately 2,400 SF. It comprises of four bedrooms, three bathrooms, a full kitchen, and a two-car garage.

Located on a 1.94-acre (84,506 SF) lot, the original property was built in 1939 and was renovated in 1992, 2003 and 2021.

Electricity is provided by PG&E. Propane supplier is Campora. Water is supplied by Del Oro Water. The main building is connected to four septic tanks and the private residence has a separate septic tank.