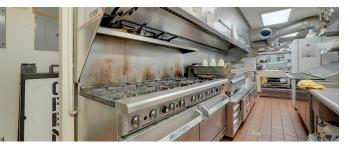

In addition to a fully equipped commercial kitchen and walk-in freezer and refrigerator, the building has ample storage rooms and a laundry room for inhouse laundry.

The second structure at the property is a private residence that is approximately 2,400 SF. It comprises of four bedrooms, three bathrooms, a full kitchen, and a two-car garage.