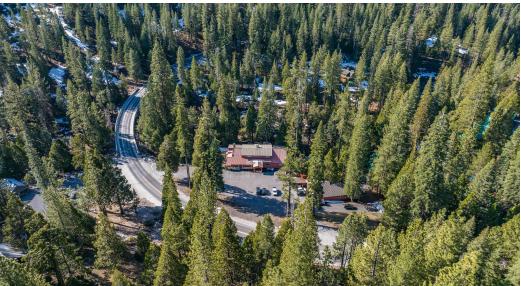

#### LOCATION DESCRIPTION

The property is located in unincorporated Strawberry in Tuolumne County, just off California scenic highway 108. California state highway 108 runs from the Central Valley across the Sierra Nevada via Sonora Pass. The Stanislaus River flows behind the property and hotel quests have direct access to the river.

# LOCATION INFORMATION AERIAL MAP