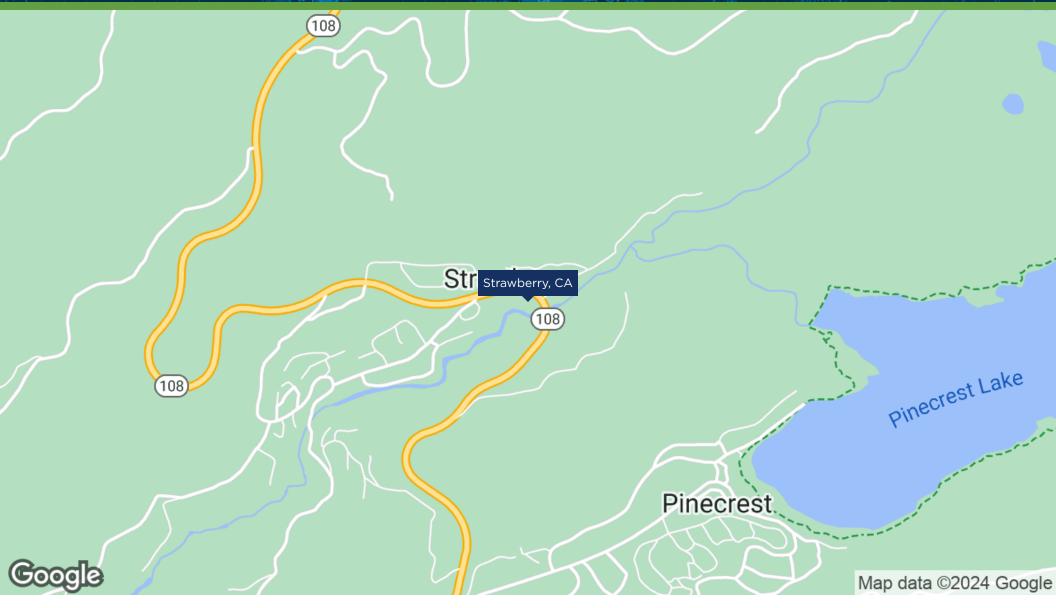

#### LOCATION DESCRIPTION

The property is located in unincorporated Strawberry in Tuolumne County, just off California scenic highway 108. California state highway 108 runs from the Central Valley across the Sierra Nevada via Sonora Pass. The Stanislaus River flows behind the property and hotel quests have direct access to the river.

### LOCATION INFORMATION REGIONAL MAP