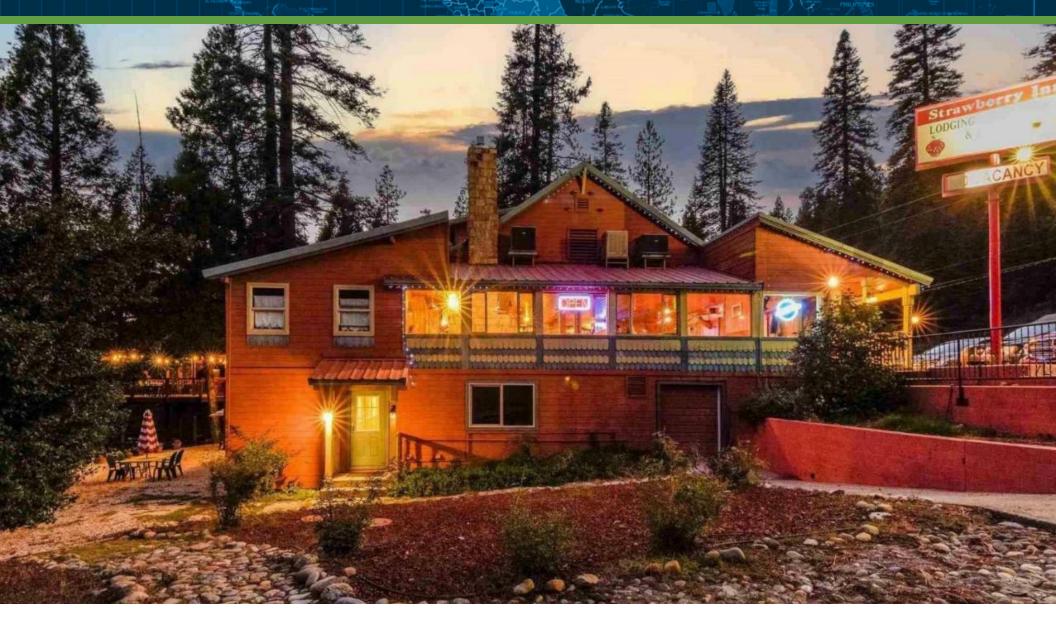

#### **PROPERTY OVERVIEW**

Nestled amidst the serene beauty of the Sierra Nevada Mountains, the Strawberry Inn offers a cozy retreat for travelers seeking both adventure and relaxation. Located in the picturesque town of Strawberry, California, this charming inn combines rustic charm with modern comforts.

Conveniently situated near popular attractions such as Pinecrest Lake, Dodge Ridge Ski Resort, and the Stanislaus National Forest, the Strawberry Inn serves as an ideal base for outdoor enthusiasts.

Guests can explore nearby hiking trails, go fishing in pristine mountain streams, or simply bask in the natural beauty of the area.

#### **PROPERTY DESCRIPTION**

The main building is approximately 11,560 SF and it houses fifteen lodging units, a bar. and a restaurant.

All rooms have attached bathrooms and heating & air-conditioning. Room amenities include TV, coffee maker and hair drver. There is a coin operated laundry located at the property for guest use. Eleven rooms have two queen beds, three rooms have one queen bed, and one room has one king bed. Some rooms are furnished with a pull-out sofa bed or futon.

The restaurant serves breakfast, lunch and dinner and seats thirty-six with a river view dining room. The bar has a full liquor license and seats approximately 65 -52 seats and fifteen bar stools.

A gazebo is connected to the building by a walkway. It is a two-story structure that seats seventy-two on the upper floor and seventy-two on the lower floor.

In addition to a fully equipped commercial kitchen and walk-in freezer and refrigerator, the building has ample storage rooms and a laundry room for inhouse laundry.

The second structure at the property is a private residence that is approximately 2,400 SF. It comprises of four bedrooms, three bathrooms, a full kitchen, and a two-car garage.

Located on a 1.94-acre (84,506 SF) lot, the original property was built in 1939 and was renovated in 1992, 2003 and 2021.

Electricity is provided by PG&E. Propane supplier is Campora. Water is supplied by Del Oro Water. The main building is connected to four septic tanks and the private residence has a separate septic tank.

The entire property can be powered by a 105 KVA generator that runs on diesel. The foundation has concrete footings and stem walls framed to the first floor. The structure is wood frame with wood siding and the roof is metal.