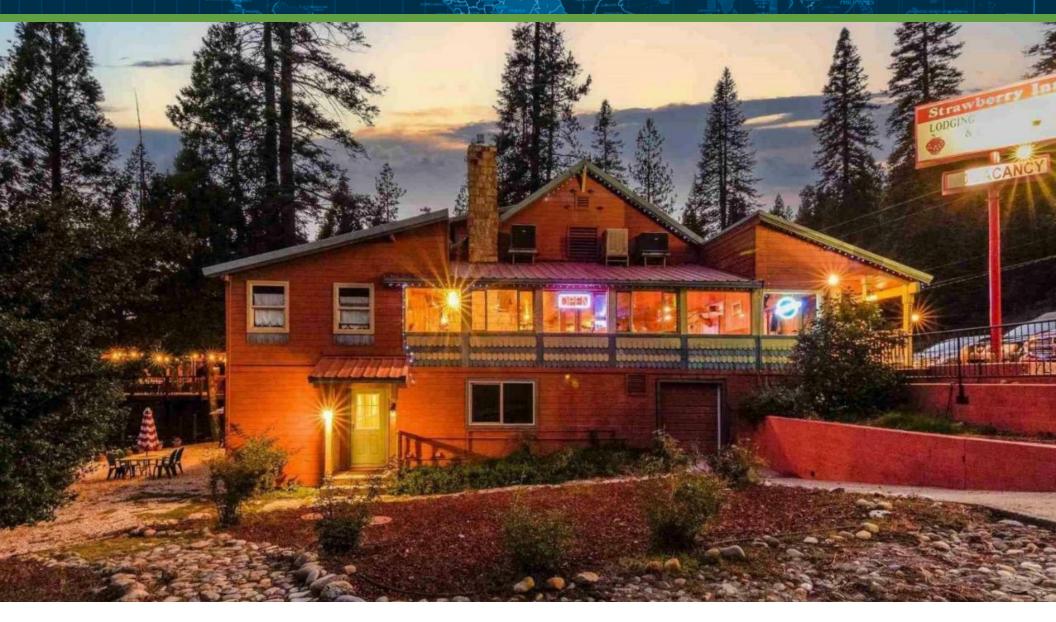

#### **PROPERTY OVERVIEW**

Nestled amidst the serene beauty of the Sierra Nevada Mountains, the Strawberry Inn offers a cozy retreat for travelers seeking both adventure and relaxation. Located in the picturesque town of Strawberry, California, this charming inn combines rustic charm with modern comforts.

#### **PROPERTY DESCRIPTION**

The main building is approximately 11,560 SF and it houses fifteen lodging units, a bar. and a restaurant.

All rooms have attached bathrooms and heating & air-conditioning. Room amenities include TV, coffee maker and hair drver. There is a coin operated laundry located at the property for guest use. Eleven rooms have two queen beds, three rooms have one queen bed, and one room has one king bed. Some rooms are furnished with a pull-out sofa bed or futon.

The restaurant serves breakfast, lunch and dinner and seats thirty-six with a river view dining room. The bar has a full liquor license and seats approximately 65 -52 seats and fifteen bar stools.

A gazebo is connected to the building by a walkway. It is a two-story structure that seats seventy-two on the upper floor and seventy-two on the lower floor.

In addition to a fully equipped commercial kitchen and walk-in freezer and refrigerator, the building has ample storage rooms and a laundry room for inhouse laundry.

The second structure at the property is a private residence that is approximately 2,400 SF. It comprises of four bedrooms, three bathrooms, a full kitchen, and a two-car garage.

Located on a 1.94-acre (84,506 SF) lot, the original property was built in 1939 and was renovated in 1992, 2003 and 2021.

Electricity is provided by PG&E. Propane supplier is Campora. Water is supplied by Del Oro Water. The main building is connected to four septic tanks and the private residence has a separate septic tank.

The entire property can be powered by a 105 KVA generator that runs on diesel. The foundation has concrete footings and stem walls framed to the first floor. The structure is wood frame with wood siding and the roof is metal.