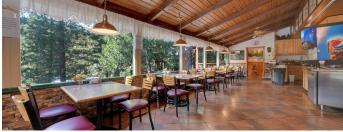

#### **PROPERTY DESCRIPTION**

The main building is approximately 11,560 SF and it houses fifteen lodging units, a bar. and a restaurant.

All rooms have attached bathrooms and heating & air-conditioning. Room amenities include TV, coffee maker and hair drver. There is a coin operated laundry located at the property for guest use. Eleven rooms have two queen beds, three rooms have one queen bed, and one room has one king bed. Some rooms are furnished with a pull-out sofa bed or futon.

The restaurant serves breakfast, lunch and dinner and seats thirty-six with a river view dining room. The bar has a full liquor license and seats approximately 65 -52 seats and fifteen bar stools.

A gazebo is connected to the building by a walkway. It is a two-story structure that seats seventy-two on the upper floor and seventy-two on the lower floor.