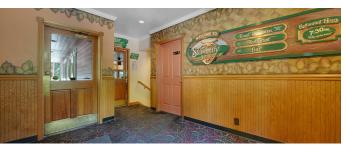

#### **PROPERTY DESCRIPTION**

The main building is approximately 11,560 SF and it houses fifteen lodging units, a bar. and a restaurant.

All rooms have attached bathrooms and heating & air-conditioning. Room amenities include TV, coffee maker and hair drver. There is a coin operated laundry located at the property for guest use. Eleven rooms have two queen beds, three rooms have one queen bed, and one room has one king bed. Some rooms are furnished with a pull-out sofa bed or futon.

The restaurant serves breakfast, lunch and dinner and seats thirty-six with a river view dining room. The bar has a full liquor license and seats approximately 65 -52 seats and fifteen bar stools.

A gazebo is connected to the building by a walkway. It is a two-story structure that seats seventy-two on the upper floor and seventy-two on the lower floor.