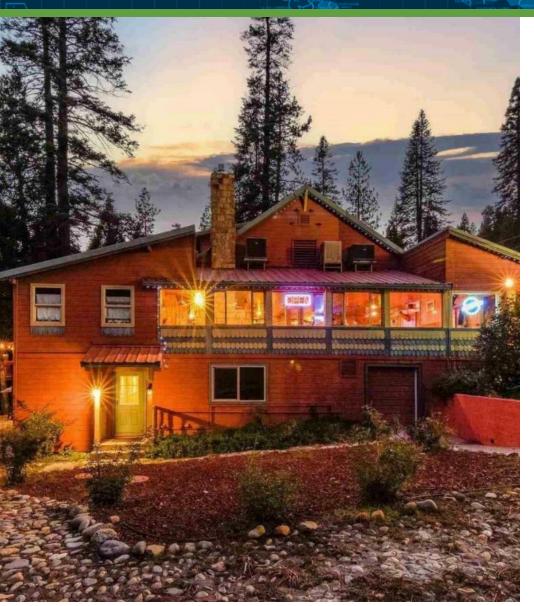

#### **PROPERTY OVERVIEW**

Nestled amidst the serene beauty of the Sierra Nevada Mountains, the Strawberry Inn offers a cozy retreat for travelers seeking both adventure and relaxation. Located in the picturesque town of Strawberry, California, this charming inn combines rustic charm with modern comforts.

Conveniently situated near popular attractions such as Pinecrest Lake, Dodge Ridge Ski Resort, and the Stanislaus National Forest, the Strawberry Inn serves as an ideal base for outdoor enthusiasts.

Guests can explore nearby hiking trails, go fishing in pristine mountain streams, or simply bask in the natural beauty of the area.

#### **PROPERTY DESCRIPTION**

The main building is approximately 11,560 SF and it houses fifteen lodging units, a bar. and a restaurant.

All rooms have attached bathrooms and heating & air-conditioning. Room amenities include TV, coffee maker and hair drver. There is a coin operated laundry located at the property for guest use. Eleven rooms have two queen beds, three rooms have one queen bed, and one room has one king bed. Some rooms are furnished with a pull-out sofa bed or futon.

The restaurant serves breakfast, lunch and dinner and seats thirty-six with a river view dining room. The bar has a full liquor license and seats approximately 65 -52 seats and fifteen bar stools.

A gazebo is connected to the building by a walkway. It is a two-story structure that seats seventy-two on the upper floor and seventy-two on the lower floor.