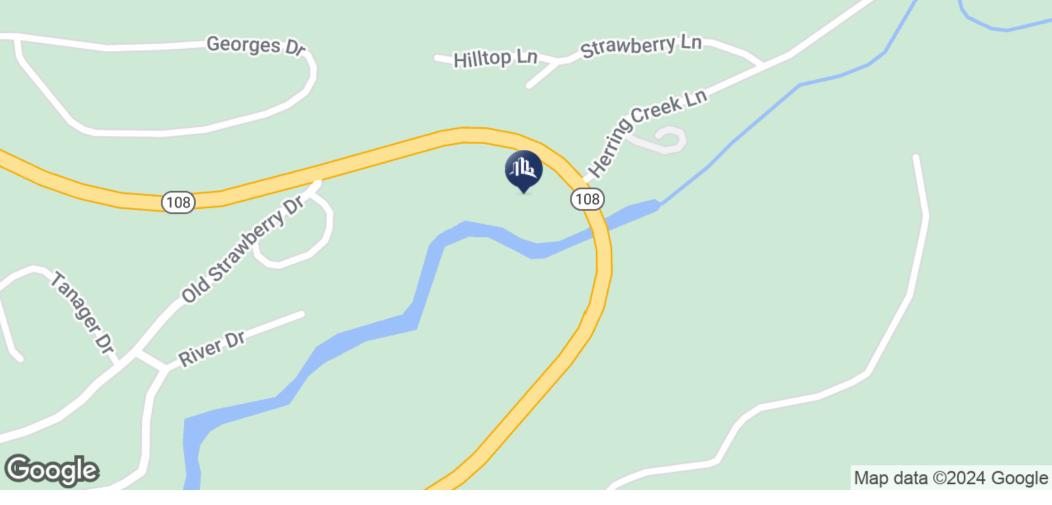

#### LOCATION DESCRIPTION

The property is located in unincorporated Strawberry in Tuolumne County, just off California scenic highway 108. California state highway 108 runs from the Central Valley across the Sierra Nevada via Sonora Pass. The Stanislaus River flows behind the property and hotel quests have direct access to the river.

# LOCATION INFORMATION