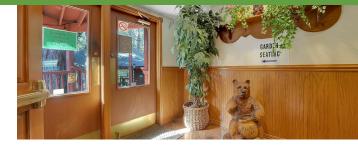

#### **PROPERTY DESCRIPTION**

The main building is approximately 11,560 SF and it houses fifteen lodging units, a bar. and a restaurant.

All rooms have attached bathrooms and heating & air-conditioning. Room amenities include TV, coffee maker and hair drver. There is a coin operated laundry located at the property for guest use. Eleven rooms have two queen beds, three rooms have one queen bed, and one room has one king bed. Some rooms are furnished with a pull-out sofa bed or futon.

The restaurant serves breakfast, lunch and dinner and seats thirty-six with a river view dining room. The bar has a full liquor license and seats approximately 65 -52 seats and fifteen bar stools.

A gazebo is connected to the building by a walkway. It is a two-story structure that seats seventy-two on the upper floor and seventy-two on the lower floor.