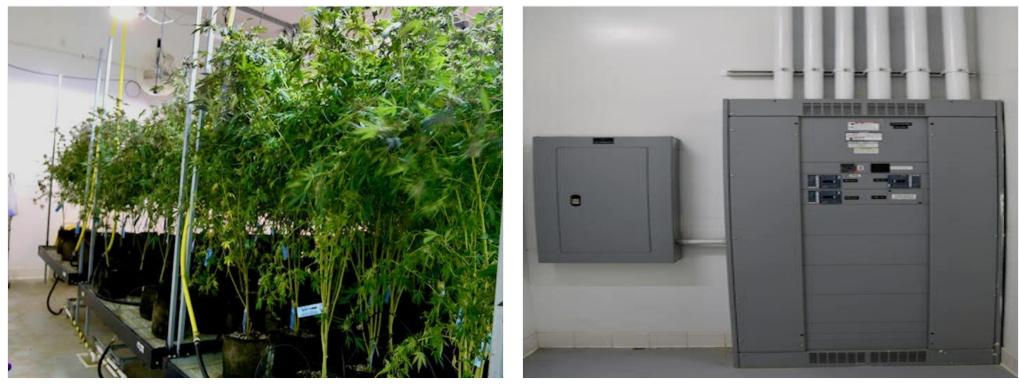

Facility Highlights:

Cultivation Capabilities: Featuring seven blooming rooms, two drying rooms, one cloning room, ample storage areas, and additional spaces tailored for optimal growth and processing.