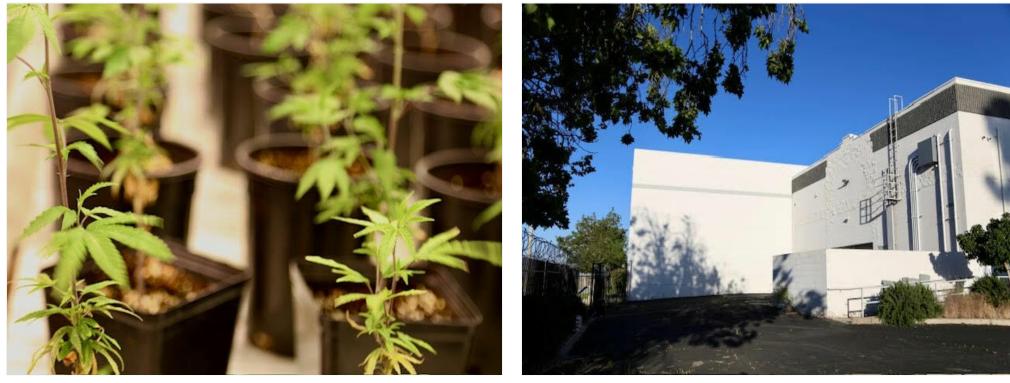

Facility Highlights:

Cultivation Capabilities: Featuring seven blooming rooms, two drying rooms, one cloning room, ample storage areas, and additional spaces tailored for optimal growth and processing.