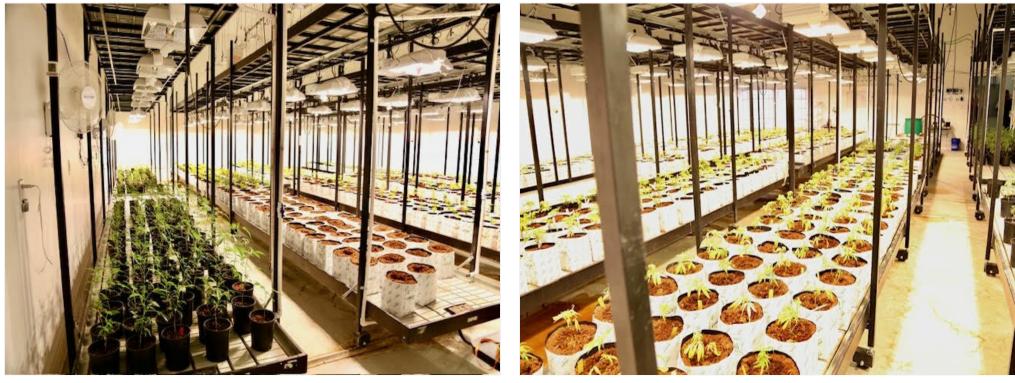

Facility Highlights:

Cultivation Capabilities: Featuring seven blooming rooms, two drying rooms, one cloning room, ample storage areas, and additional spaces tailored for optimal growth and processing.