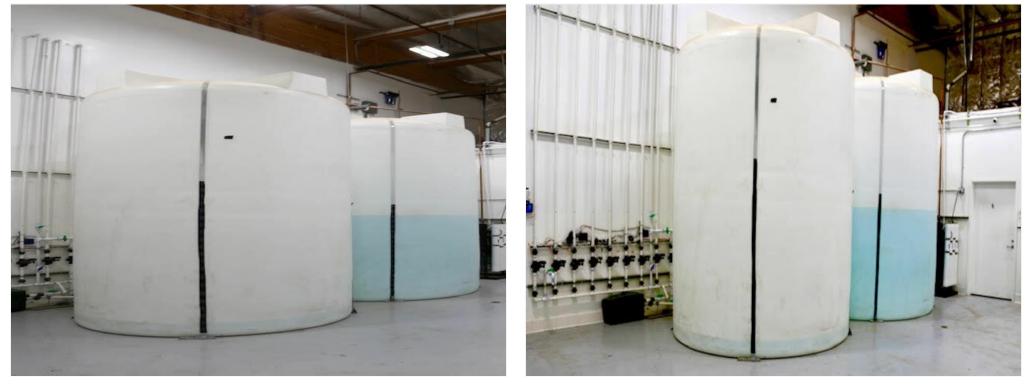

Facility Highlights:

Cultivation Capabilities: Featuring seven blooming rooms, two drying rooms, one cloning room, ample storage areas, and additional spaces tailored for optimal growth and processing.