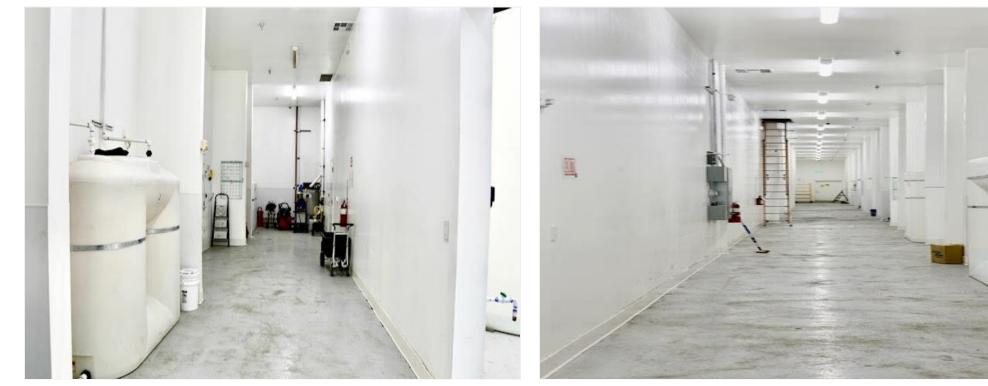

Facility Highlights:

Cultivation Capabilities: Featuring seven blooming rooms, two drying rooms, one cloning room, ample storage areas, and additional spaces tailored for optimal growth and processing.