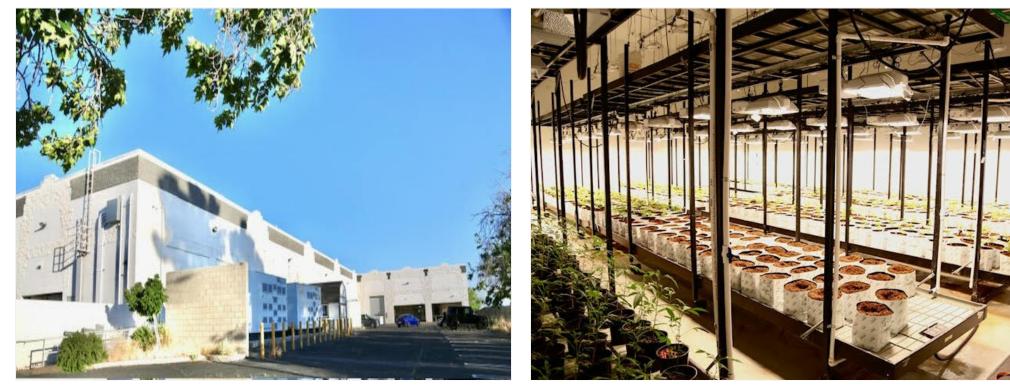

Facility Highlights:

Cultivation Capabilities: Featuring seven blooming rooms, two drying rooms, one cloning room, ample storage areas, and additional spaces tailored for optimal growth and processing.