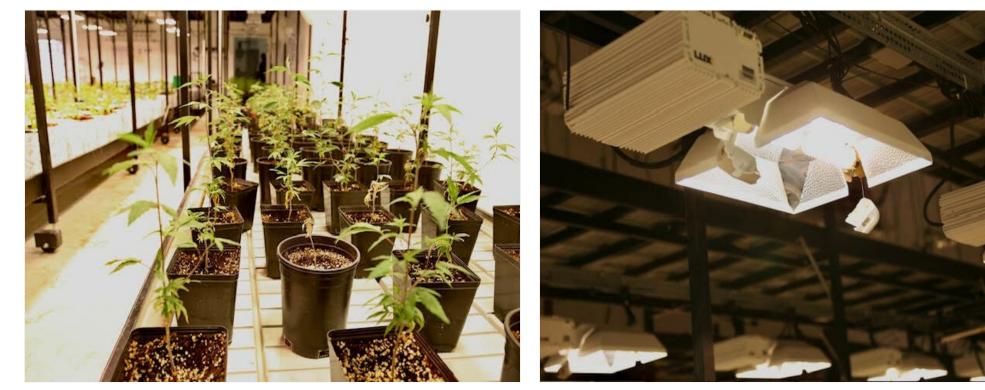

Facility Highlights:

Cultivation Capabilities: Featuring seven blooming rooms, two drying rooms, one cloning room, ample storage areas, and additional spaces tailored for optimal growth and processing.