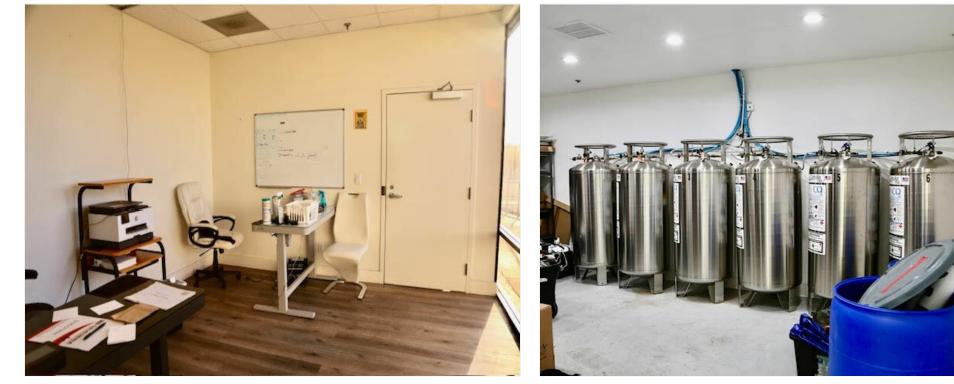

Facility Highlights:

Cultivation Capabilities: Featuring seven blooming rooms, two drying rooms, one cloning room, ample storage areas, and additional spaces tailored for optimal growth and processing.