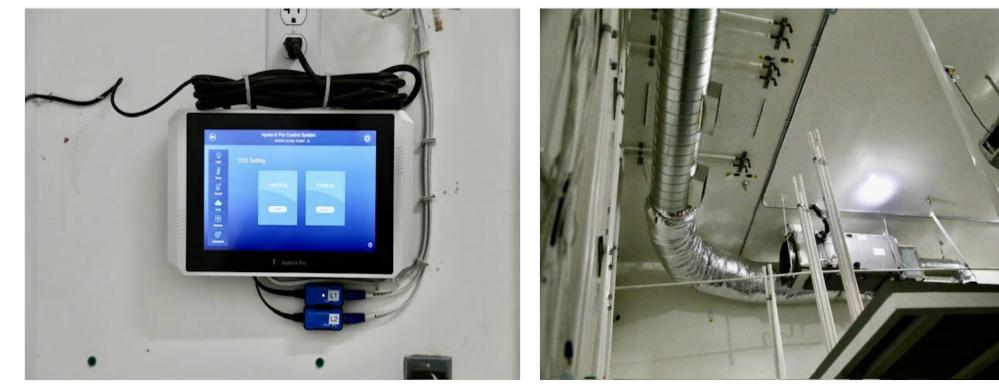

Facility Highlights:

Cultivation Capabilities: Featuring seven blooming rooms, two drying rooms, one cloning room, ample storage areas, and additional spaces tailored for optimal growth and processing.