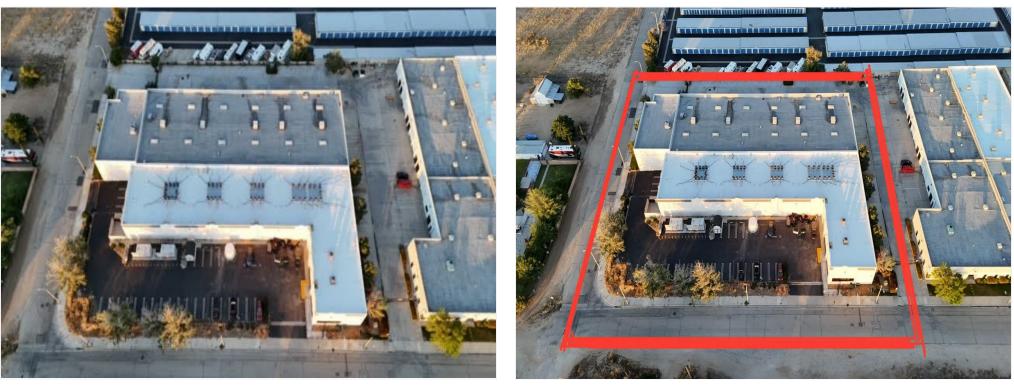

#### 42144 E 8th St, Lancaster, CA 93535

For Sale: State-of-the-Art Commercial Warehouse and Cannabis Cultivation Facility Location: 42144 8th Street East, Lancaster, CA

Building Size: 18,138 sq ft Lot Size: 42,458 sq ft

Property Overview:

Seize the opportunity to own a fully equipped and licensed state-of-theart cannabis cultivation facility located in the thriving business district of Lancaster, California. This commercial warehouse offers a vast space of 18,138 square feet on a generous 42,458 square foot lot, perfectly designed for large-scale operations.