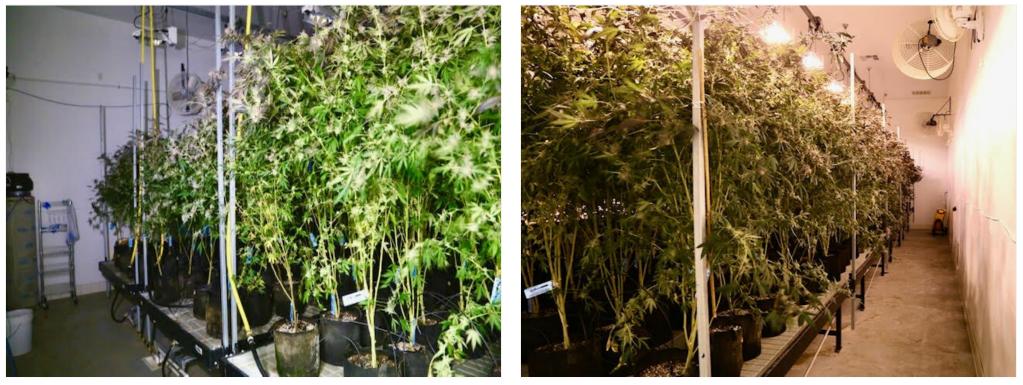

Facility Highlights:

Cultivation Capabilities: Featuring seven blooming rooms, two drying rooms, one cloning room, ample storage areas, and additional spaces tailored for optimal growth and processing.