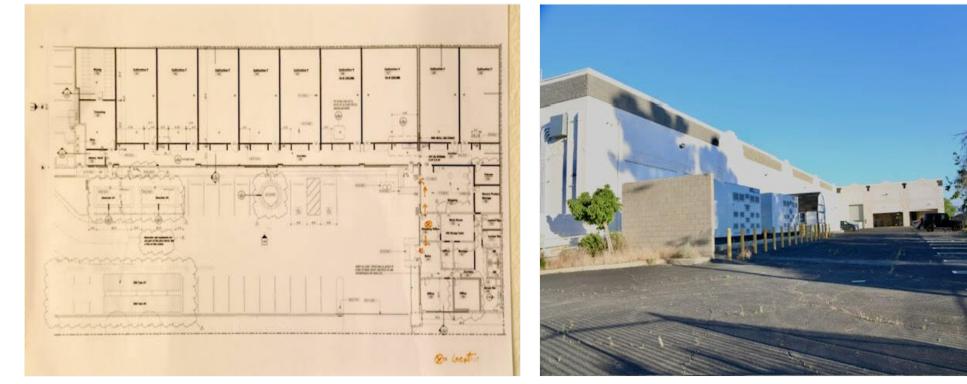

#### 42144 E 8th St, Lancaster, CA 93535

For Sale: State-of-the-Art Commercial Warehouse and Cannabis Cultivation Facility Location: 42144 8th Street East, Lancaster, CA

Building Size: 18,138 sq ft Lot Size: 42,458 sq ft

Property Overview:

Seize the opportunity to own a fully equipped and licensed state-of-theart cannabis cultivation facility located in the thriving business district of Lancaster, California. This commercial warehouse offers a vast space of 18,138 square feet on a generous 42,458 square foot lot, perfectly designed for large-scale operations.

Facility Highlights:

Cultivation Capabilities: Featuring seven blooming rooms, two drying rooms, one cloning room, ample storage areas, and additional spaces tailored for optimal growth and processing.

#### **Property Photos**

Plat Map

unnamed (2)