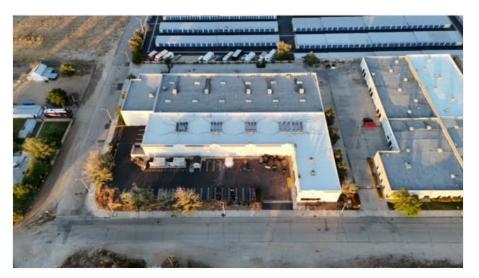

#### 42144 E 8th St, Lancaster, CA 93535

For Sale: State-of-the-Art Commercial Warehouse and Cannabis Cultivation Facility Location: 42144 8th Street East, Lancaster, CA

Building Size: 18,138 sq ft Lot Size: 42,458 sq ft

Property Overview:

Seize the opportunity to own a fully equipped and licensed state-of-theart cannabis cultivation facility located in the thriving business district of Lancaster, California. This commercial warehouse offers a vast space of 18,138 square feet on a generous 42,458 square foot lot, perfectly designed for large-scale operations.

Facility Highlights:

Cultivation Capabilities: Featuring seven blooming rooms, two drying rooms, one cloning room, ample storage areas, and additional spaces tailored for optimal growth and processing.