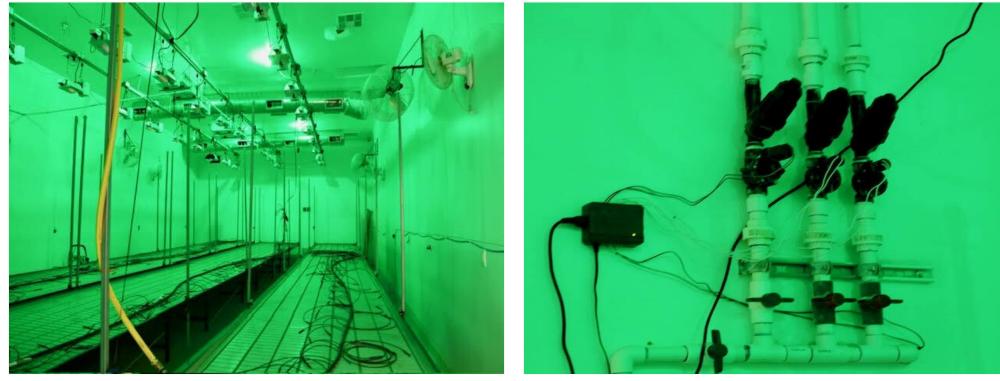

Facility Highlights:

Cultivation Capabilities: Featuring seven blooming rooms, two drying rooms, one cloning room, ample storage areas, and additional spaces tailored for optimal growth and processing.