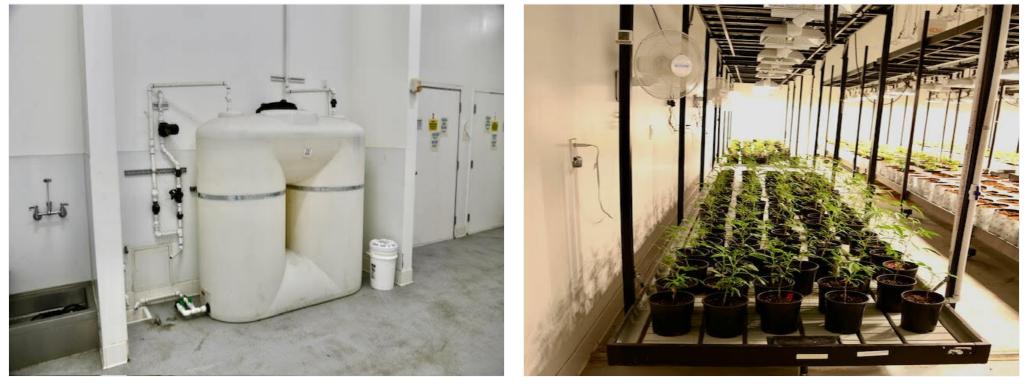

Facility Highlights:

Cultivation Capabilities: Featuring seven blooming rooms, two drying rooms, one cloning room, ample storage areas, and additional spaces tailored for optimal growth and processing.