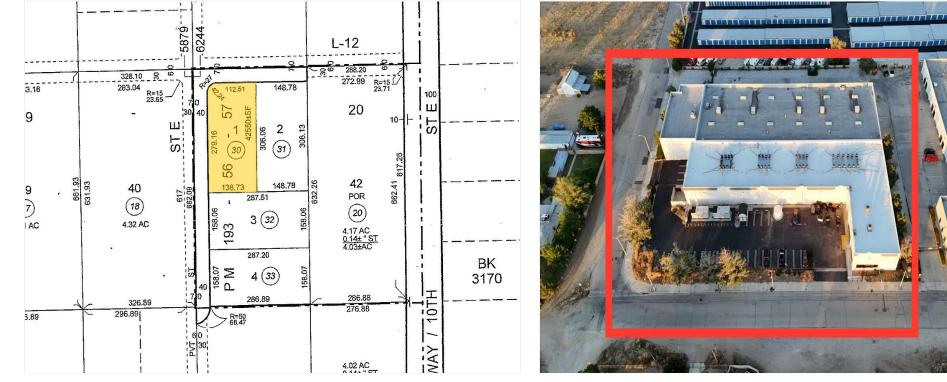

#### 42144 E 8th St, Lancaster, CA 93535

For Sale: State-of-the-Art Commercial Warehouse and Cannabis Cultivation Facility Location: 42144 8th Street East, Lancaster, CA

Building Size: 18,138 sq ft Lot Size: 42,458 sq ft

Property Overview:

Seize the opportunity to own a fully equipped and licensed state-of-theart cannabis cultivation facility located in the thriving business district of Lancaster, California. This commercial warehouse offers a vast space of 18,138 square feet on a generous 42,458 square foot lot, perfectly designed for large-scale operations.

#### **Property Photos**

Plat Map

unnamed (2)