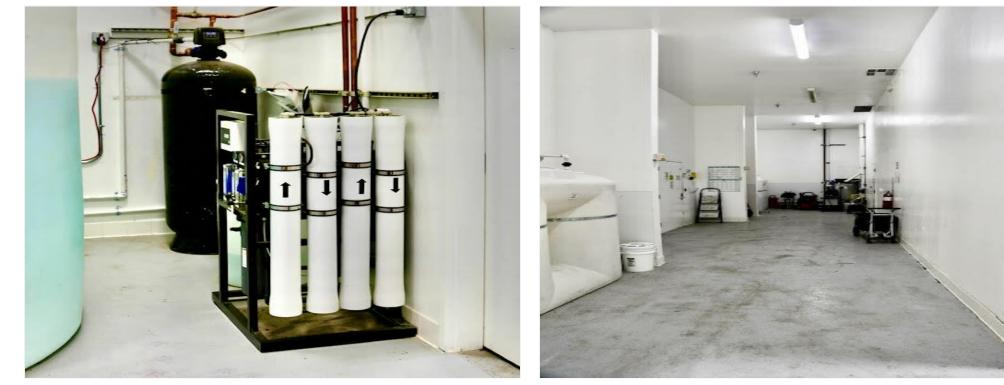

Facility Highlights:

Cultivation Capabilities: Featuring seven blooming rooms, two drying rooms, one cloning room, ample storage areas, and additional spaces tailored for optimal growth and processing.