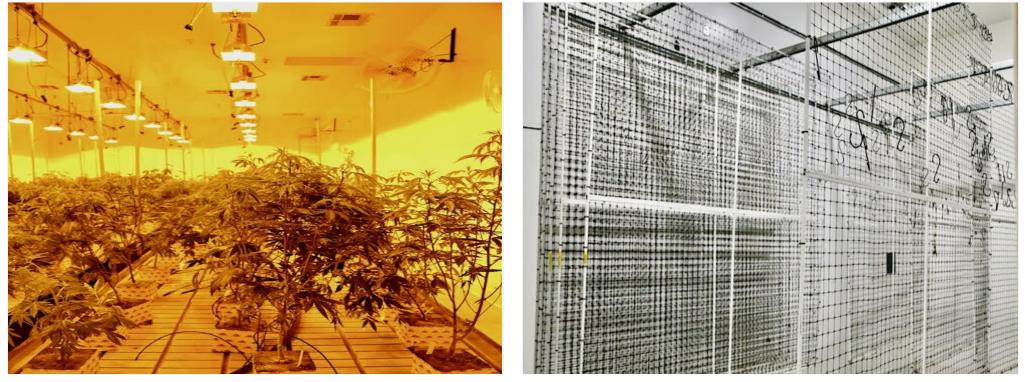

Facility Highlights:

Cultivation Capabilities: Featuring seven blooming rooms, two drying rooms, one cloning room, ample storage areas, and additional spaces tailored for optimal growth and processing.