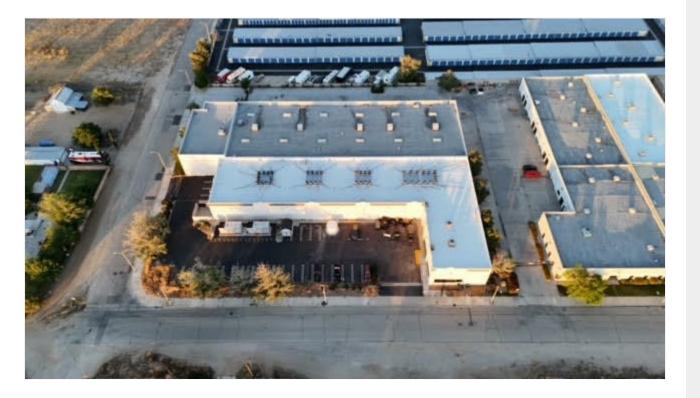

#### 42144 E 8th St, Lancaster, CA 93535

For Sale: State-of-the-Art Commercial Warehouse and Cannabis Cultivation Facility Location: 42144 8th Street East, Lancaster, CA

Building Size: 18,138 sq ft Lot Size: 42,458 sq ft

Property Overview:

Seize the opportunity to own a fully equipped and licensed state-of-theart cannabis cultivation facility located in the thriving business district of Lancaster, California. This commercial warehouse offers a vast space of 18,138 square feet on a generous 42,458 square foot lot, perfectly designed for large-scale operations.

Facility Highlights:

Cultivation Capabilities: Featuring seven blooming rooms, two drying rooms, one cloning room, ample storage areas, and additional spaces tailored for optimal growth and processing.