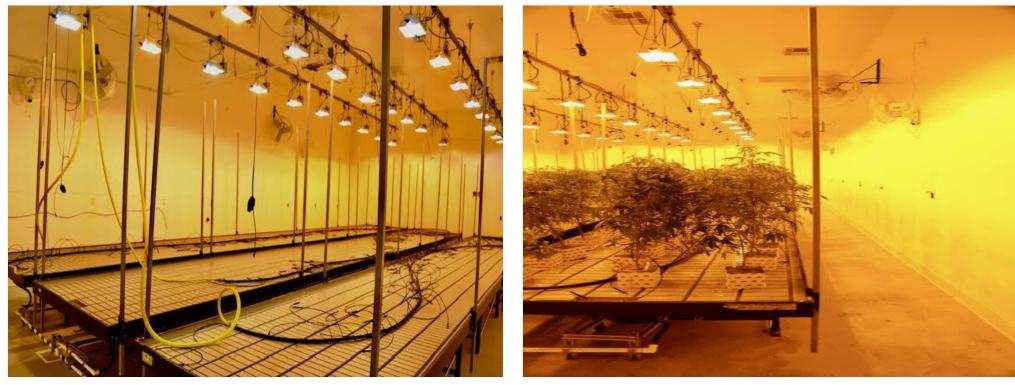

Facility Highlights:

Cultivation Capabilities: Featuring seven blooming rooms, two drying rooms, one cloning room, ample storage areas, and additional spaces tailored for optimal growth and processing.