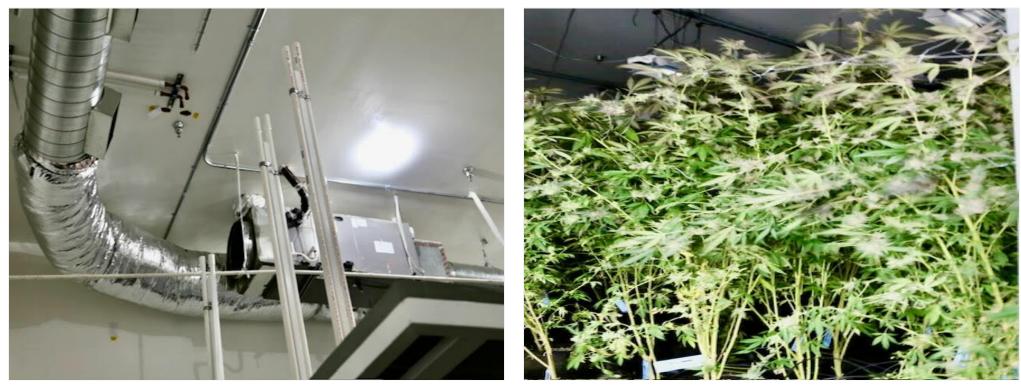

Facility Highlights:

Cultivation Capabilities: Featuring seven blooming rooms, two drying rooms, one cloning room, ample storage areas, and additional spaces tailored for optimal growth and processing.