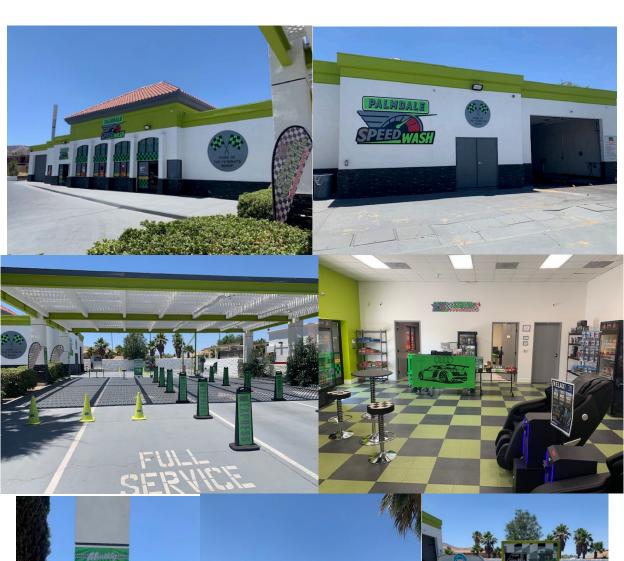

1000+ recurring members with an average monthly addition of 120 to 150

members. Projected 1500 Members by July 2024.

Additional rental income of \$1,500/month from tint tenant.

**Projected Growth:** 

1-year projection: 5000+ cars per month, with an average revenue of \$11+ per car and a profit margin of 35% to 40%.

Estimated 2000+ members annually, resulting in gross sales exceeding \$500,000 Gross sales per year.

**Membership Management:** 

Partnered with Everwash platform for streamlined membership management.

Cutting-edge software for billing, collections, processing, and marketing.