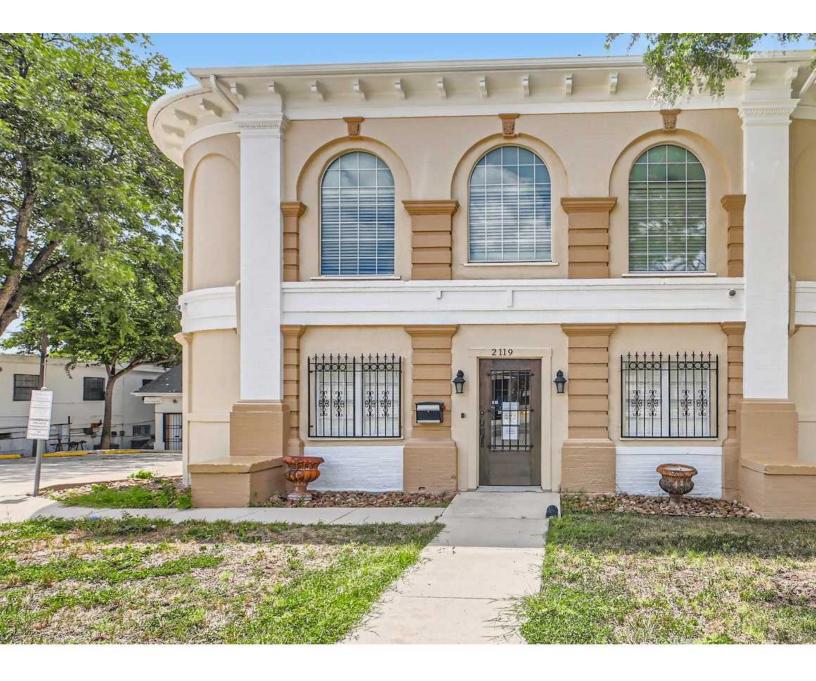

## **EXECUTIVE SUMMARY**

#### 2119 SAN PEDRO AVENUE

#### PROPERTY OVERVIEW

Behold this historic edifice constructed in 1904. The two-story office building features a reception area, a conference room with a fireplace, a server room, nine individual offices with doors, a security system with card access, a break room equipped with a refrigerator, and outdoor break areas on both floors. Observe the original hardware. It includes two HVAC systems and gutters.

Additionally, there is a detached structure with an eight-foot roll-up bay and an ice maker, suitable for storage or works

## PROPERTY PHOTOS

### 2119 SAN PEDRO AVENUE

KW COMMERCIAL | HERITAGE 1717 N Loop 1604 E San Antonio, Texas 78232

0: (210) 493-3030 C: (830) 660-0999 todd-hess@att.net

**TODD HESS** 

Douglas Curtis
O: 210-477-4854
Doug@thecurtisteamtx.com