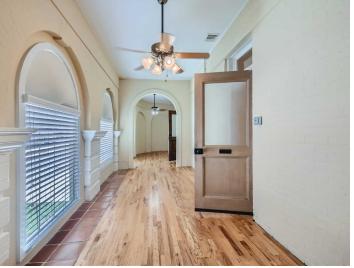

## PROPERTY PHOTOS

#### PROPERTY OVERVIEW

Behold this historic edifice constructed in 1904. The two-story office building features a reception area, a conference room with a fireplace, a server room, nine individual offices with doors, a security system with card access, a break room equipped with a refrigerator, and outdoor break areas on both floors. Observe the original hardware. It includes two HVAC systems and gutters.