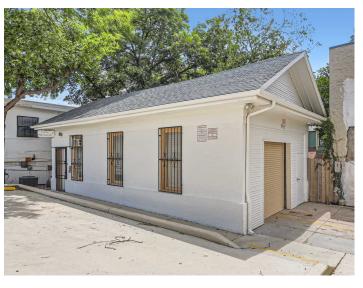

#### PROPERTY OVERVIEW

Behold this historic edifice constructed in 1904. The two-story office building features a reception area, a conference room with a fireplace, a server room, nine individual offices with doors, a security system with card access, a break room equipped with a refrigerator, and outdoor break areas on both floors. Observe the original hardware. It includes two HVAC systems and gutters.

Additionally, there is a detached structure with an eight-foot roll-up bay and an ice maker, suitable for storage or works