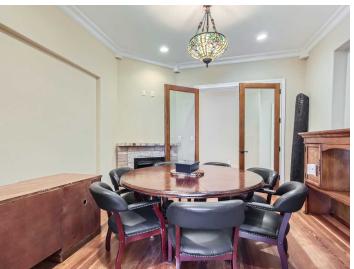

## PROPERTY PHOTOS

#### PROPERTY OVERVIEW

Behold this historic edifice constructed in 1904. The two-story office building features a reception area, a conference room with a fireplace, a server room, nine individual offices with doors, a security system with card access, a break room equipped with a refrigerator, and outdoor break areas on both floors. Observe the original hardware. It includes two HVAC systems and gutters.