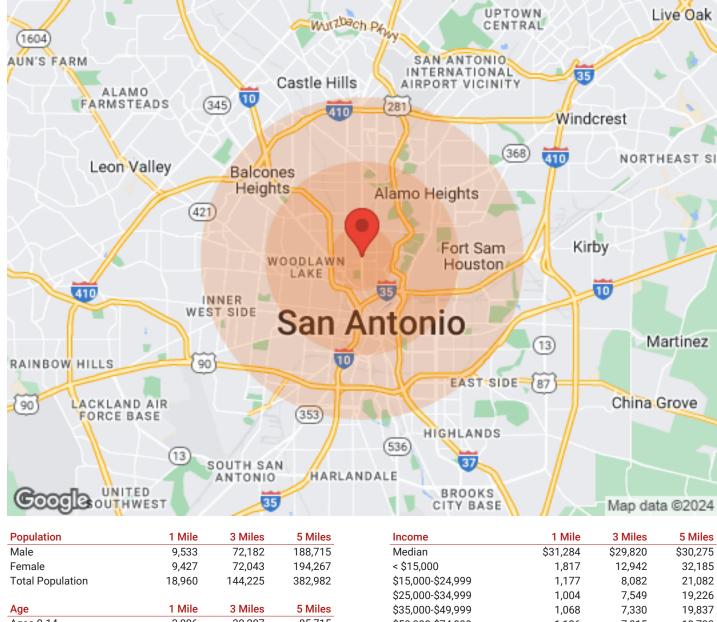

## **DEMOGRAPHICS**

#### 2119 SAN PEDRO AVENUE

| Population       | i Mile | 3 Miles | 5 Miles | income              | i Mile   | 3 Miles  | 5 Miles  |
|------------------|--------|---------|---------|---------------------|----------|----------|----------|
| Male             | 9,533  | 72,182  | 188,715 | Median              | \$31,284 | \$29,820 | \$30,275 |
| Female           | 9,427  | 72,043  | 194,267 | < \$15,000          | 1,817    | 12,942   | 32,185   |
| Total Population | 18,960 | 144,225 | 382,982 | \$15,000-\$24,999   | 1,177    | 8,082    | 21,082   |
|                  |        |         |         | \$25,000-\$34,999   | 1,004    | 7,549    | 19,226   |
| Age              | 1 Mile | 3 Miles | 5 Miles | \$35,000-\$49,999   | 1,068    | 7,330    | 19,837   |
| Ages 0-14        | 3,006  | 30,207  | 85,715  | \$50,000-\$74,999   | 1,136    | 7,015    | 19,790   |
| Ages 15-24       | 1,911  | 18,699  | 53,039  | \$75,000-\$99,999   | 514      | 3,217    | 8,545    |
| Ages 25-54       | 9,065  | 60,105  | 154,127 | \$100,000-\$149,999 | 431      | 2,510    | 7,412    |
| Ages 55-64       | 2,161  | 15,505  | 39,326  | \$150,000-\$199,999 | 102      | 864      | 2,694    |
| Ages 65+         | 2,817  | 19,709  | 50,775  | > \$200,000         | 315      | 1,485    | 3,365    |
| Race             | 1 Mile | 3 Miles | 5 Miles | Housing             | 1 Mile   | 3 Miles  | 5 Miles  |
| White            | 15,903 | 112,190 | 289,720 | Total Units         | 9,531    | 61,437   | 157,226  |
| Black            | 270    | 4,076   | 17,372  | Occupied            | 8,274    | 54,106   | 139,992  |
| Am In/AK Nat     | 28     | 374     | 956     | Owner Occupied      | 3,433    | 26,469   | 73,051   |
| Hawaiian         | N/A    | N/A     | 47      | Renter Occupied     | 4,841    | 27,637   | 66,941   |
| Hispanic         | 12,200 | 114,524 | 295,697 | Vacant              | 1,257    | 7,331    | 17,234   |
| Multi-Racial     | 5.062  | 54.234  | 146.922 |                     |          |          |          |