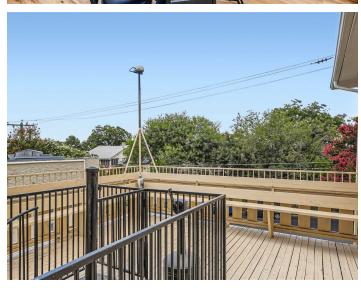

## PROPERTY PHOTOS

#### PROPERTY OVERVIEW

Behold this historic edifice constructed in 1904. The two-story office building features a reception area, a conference room with a fireplace, a server room, nine individual offices with doors, a security system with card access, a break room equipped with a refrigerator, and outdoor break areas on both floors. Observe the original hardware. It includes two HVAC systems and gutters.