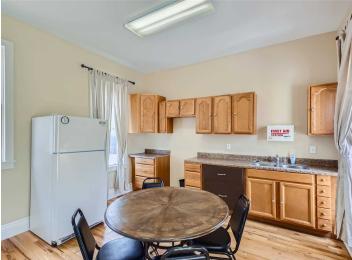

## PROPERTY PHOTOS

#### PROPERTY OVERVIEW

Behold this historic edifice constructed in 1904. The two-story office building features a reception area, a conference room with a fireplace, a server room, nine individual offices with doors, a security system with card access, a break room equipped with a refrigerator, and outdoor break areas on both floors. Observe the original hardware. It includes two HVAC systems and gutters.