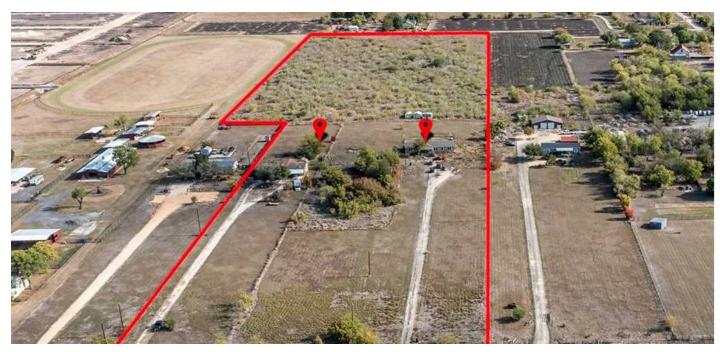

#### **PROPERTY OVERVIEW**

Approximately 8.545 acres of land for development zoned M2 AH, to be purchased with land next door at 1255 Saur, making 15.338 +/- acres. Some of the possibilities for this zoning are adult home, day care, plant nursery, tiny home village, multi family, condominium. See the full list in documents. In close proximity to major New Braunfels employment centers, entertainment options and schools. With the immediate area experiencing significant residential growth, the property is ideal for additional commercial development. New Braunfels is the second fastest growing city in the US with a population under 100.000. Lennar Homes is building Grace Meadows almost next door, a 319 lot subdivision at Barbarosa and Alves Lane. Other proposed housing on Barbarosa are Villa's at Creekside Townhomes, 198 units, and Bainbridge at Creekside which is 291 units.

# **LOCATION & HIGHLIGHTS**

1239 BARBAROSA ROAD

### **PROPERTY HIGHLIGHTS**

• Multifamily or Single Family