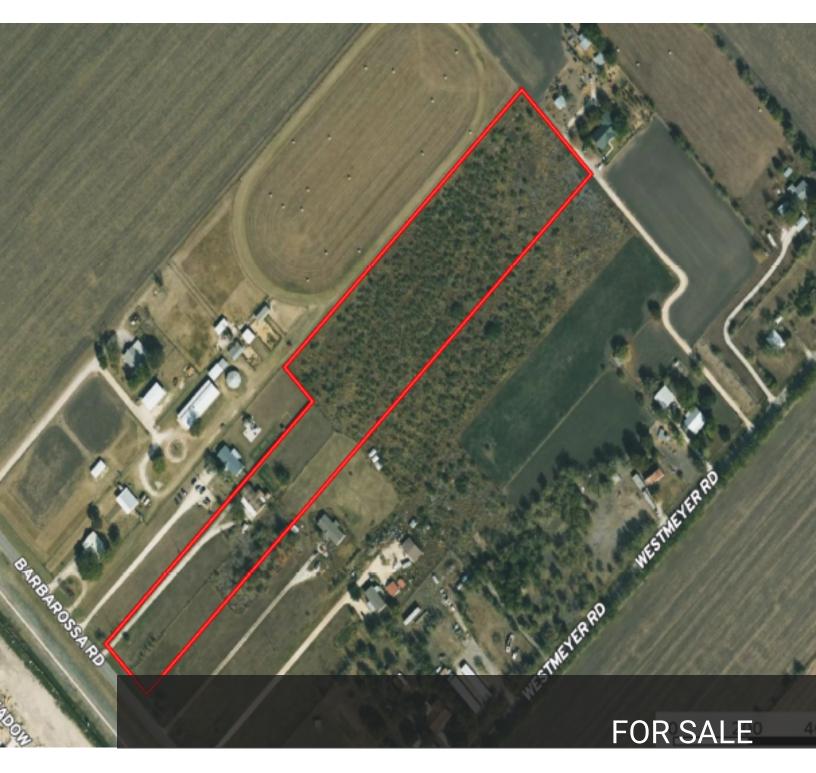

# **EXECUTIVE SUMMARY**

1239 BARBAROSA ROAD

#### OFFERING SUMMARY

**PRICE**: \$1,674,990

LOT SIZE: 8.54 Acres

ZONING: R2 AH

#### **PROPERTY OVERVIEW**

Approximately 8.545 acres of land for development zoned M2 AH, to be purchased with land next door at 1255 Saur, making 15.338 +/- acres. Some of the possibilities for this zoning are adult home, day care, plant nursery, tiny home village, multi family, condominium. See the full list in documents. In close proximity to major New Braunfels employment centers, entertainment options and schools. With the immediate area experiencing significant residential growth, the property is ideal for additional commercial development. New Braunfels is the second fastest growing city in the US with a population under 100.000. Lennar Homes is building Grace Meadows almost next door, a 319 lot subdivision at Barbarosa and Alves Lane. Other proposed housing on Barbarosa are Villa's at Creekside Townhomes, 198 units, and Bainbridge at Creekside which is 291 units.