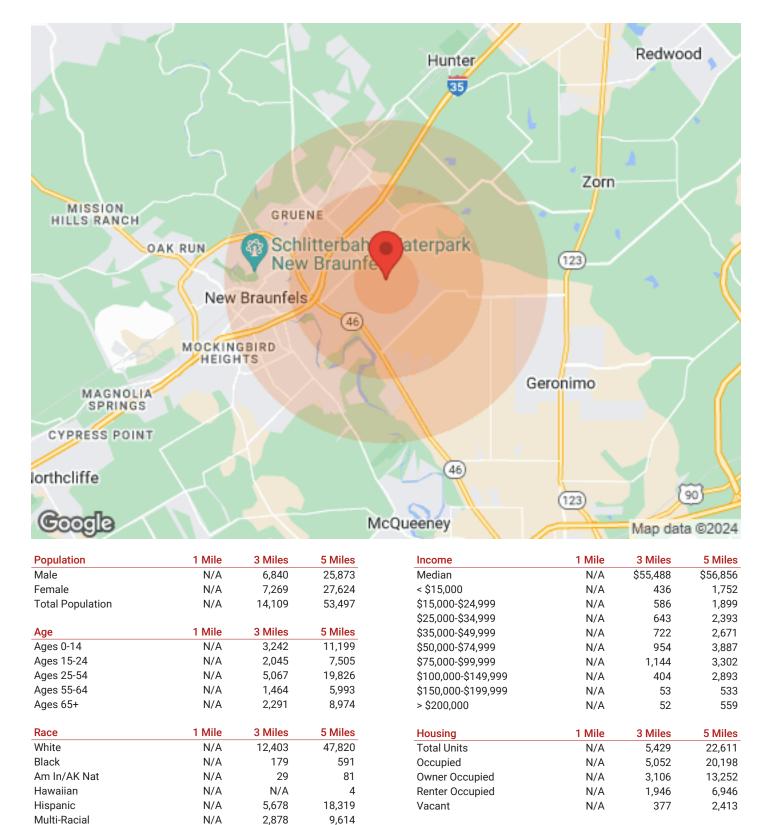

t Address: 1239 Barbarosa Road

City, State, Zip New Braunfels, TX 78130

County: Comal

### **LOCATION OVERVIEW**

Subdivision Timmerman



### **PROPERTY HIGHLIGHTS**

• Multifamily or Single Family

#### KW COMMERCIAL | HERITAGE 1717 N Loop 1604 E San Antonio, Texas 78232

Each Office Independently Owned and Operated

TODD HESS

O: (210) 493-3030 C: (830) 660-0999 todd-hess@att.net **Judy Schlichting** 

(830) 624-2400 judyschlichtin@kw.com

# **LOCATION MAPS**

# 1239 BARBAROSA ROAD







KW COMMERCIAL | HERITAGE 1717 N Loop 1604 E San Antonio, Texas 78232



Each Office Independently Owned and Operated

# **TODD HESS**

0: (210) 493-3030 C: (830) 660-0999 todd-hess@att.net

### **Judy Schlichting**

(830) 624-2400 judyschlichtin@kw.com

# **DEMOGRAPHICS**

### 1239 BARBAROSA ROAD





#### KW COMMERCIAL | HERITAGE

1717 N Loop 1604 E San Antonio, Texas 78232



**TODD HESS** 

0: (210) 493-3030 C: (830) 660-0999 todd-hess@att.net **Judy Schlichting** 

(830) 624-2400 judyschlichtin@kw.com