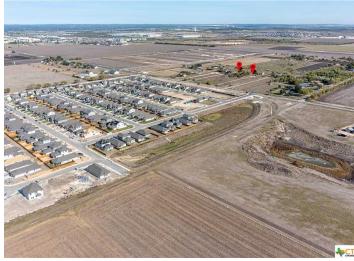

#### **PROPERTY OVERVIEW**

Approximately 8.545 acres of land for development zoned M2 AH, to be purchased with land next door at 1255 Saur, making 15.338 +/- acres. Some of the possibilities for this zoning are adult home, day care, plant nursery, tiny home village, multi family, condominium. See the full list in documents. In close proximity to major New Braunfels employment centers, entertainment options and schools. With the immediate area experiencing significant residential growth, the property is ideal for additional commercial development. New Braunfels is the second fastest growing city in the US with a population under 100.000. Lennar Homes is building Grace Meadows almost next door, a 319 lot subdivision at Barbarosa and Alves Lane. Other proposed housing on Barbarosa are Villa's at Creekside Townhomes, 198 units, and Bainbridge at Creekside which is 291 units.