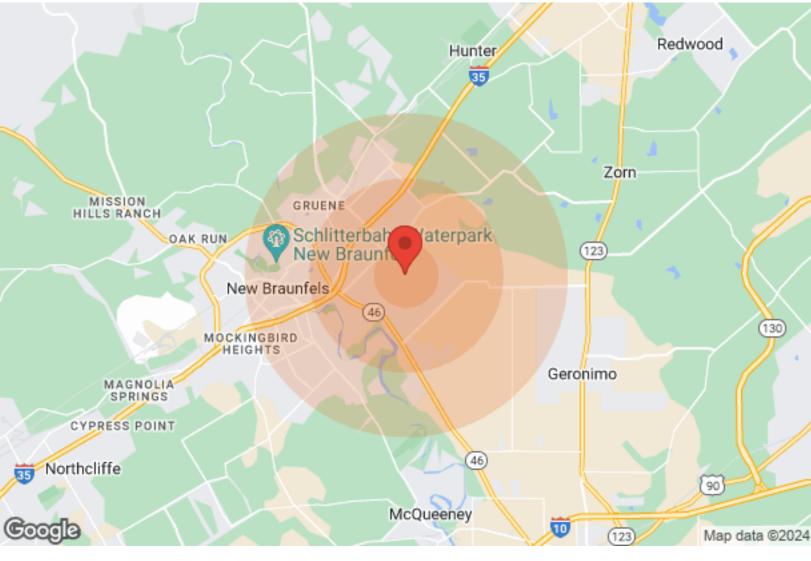

## **REGIONAL MAP**

1255 SAUR LANE

KW COMMERCIAL | HERITAGE 1717 N Loop 1604 E San Antonio, Texas 78232

Each Office Independently Owned and Operated