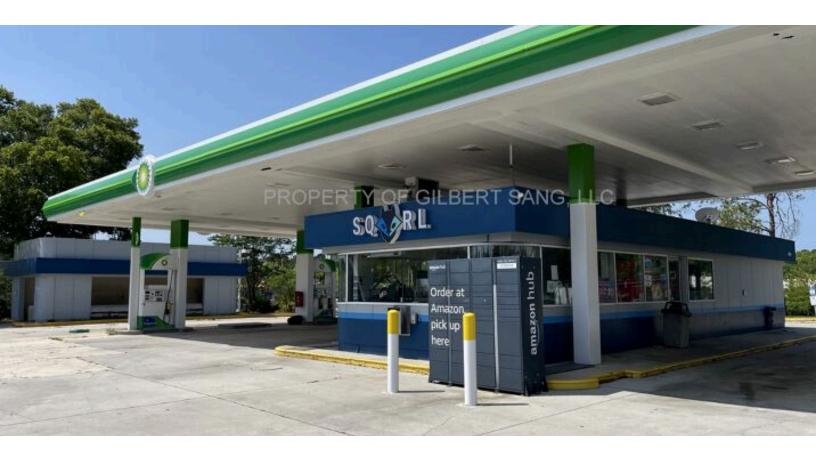

11150 Lem Turner Rd, Jacksonville, FL 32218

# Unbranded

Outstanding location for redevelopment or re-open gas station cstore and car wash

Listing Added: 06/26/2024 Listing Updated: 06/27/2024

#### **Marketing Description**

This closed gas station is complete with a convenience store and car wash, strategically located at a busy, signalized intersection. This prime positioning ensures excellent visibility and easy access from main thoroughfares, as well as direct entry from a neighboring shopping center. Such a location offers a wealth of potential for redevelopment or business opportunities, given the high traffic volume and convenience for potential customers. The presence of multiple amenities on-site, including the convenience store and car wash, adds to the value proposition, making it an attractive option for investors or businesses looking to capitalize on its strategic location and built-in customer conveniences. Lease offer considered.

#### Investment Highlights

Gas Station with 4 dispensers

Convenience store

Car wash facility

Property suitable for additional revenue centers