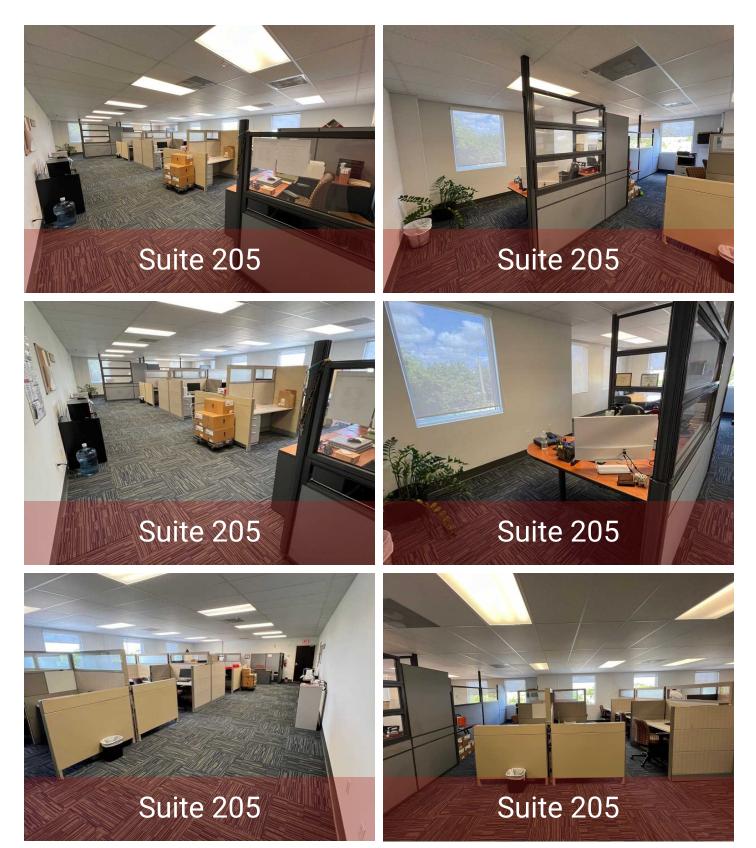

Available corner unit, Suite 205, located on the second floor. Features include extensive windows, carpet throughout, and modular furniture that can be purchased. If required, landlord will consider tenant improvements for partial build out.

| Suite | RSF   | Lease Rate   | Monthly Rent           |
|-------|-------|--------------|------------------------|
| 205   | 1,674 | \$24 p/SF/YR | \$3,348 + FL Sales Tax |

KW COMMERCIAL 11420 N Kendall Drive, Suite 207 Miami, FL 33176