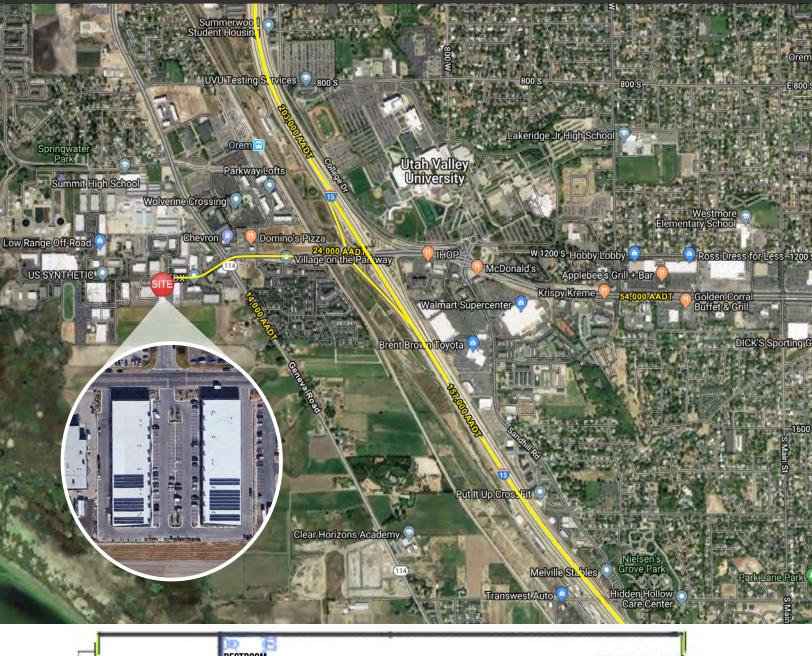

## PROPERTY INFORMATION

- Suite 108: 3,300 SF 660 SF Office | 2,640 SF Warehouse
- > Lease Rate: \$3,895 per month
- > Includes NNN, electricity, and internet
- > Tenant pays for gas
- > (1) 16x14 Grade level roll up door
- > 21' Clear height
- > Easy Freeway access
- > Power: 100 amps, 120/208v 3 phase power
- > Available July 1, 2024