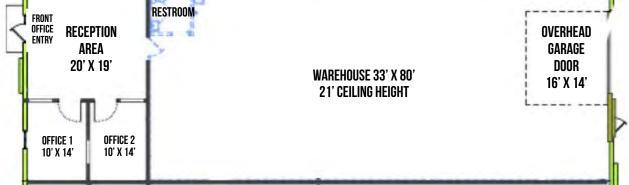

## PROPERTY INFORMATION

- Suite 108: 3,300 SF 660 SF Office | 2,640 SF Warehouse
- > Lease Rate: \$3,895 per month
- > Includes NNN, electricity, and internet
- > Tenant pays for gas
- > (1) 16x14 Grade level roll up door
- > 21' Clear height
- > Easy Freeway access
- > Power: 100 amps, 120/208v 3 phase power
- > Available July 1, 2024