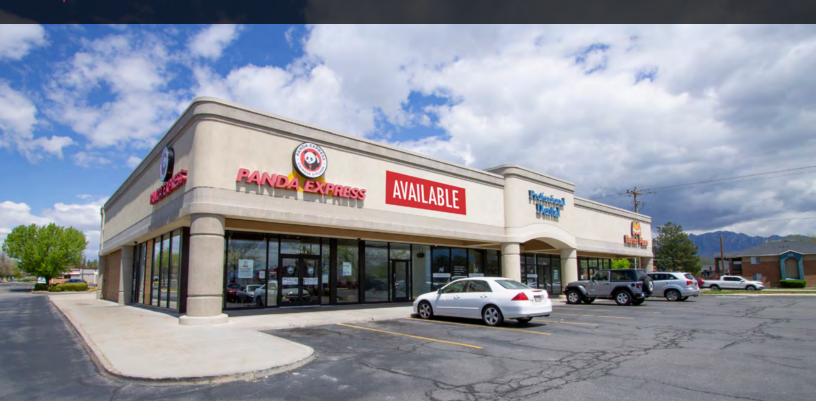

## West Jordan Town Center - Office

6910 South Redwood Road West Jordan, UT 84084

## OFFICE/RETAIL | FOR SUBLEASE - thru 12/2029

## PROPERTY INFORMATION

- > 880 SF Available
- > \$3,300 / month, gross
- > Great exposure from Redwood Road
- Quick access
- > Abundant parking
- > Space is not for restaurant use
- > Immense surrounding tenant mix