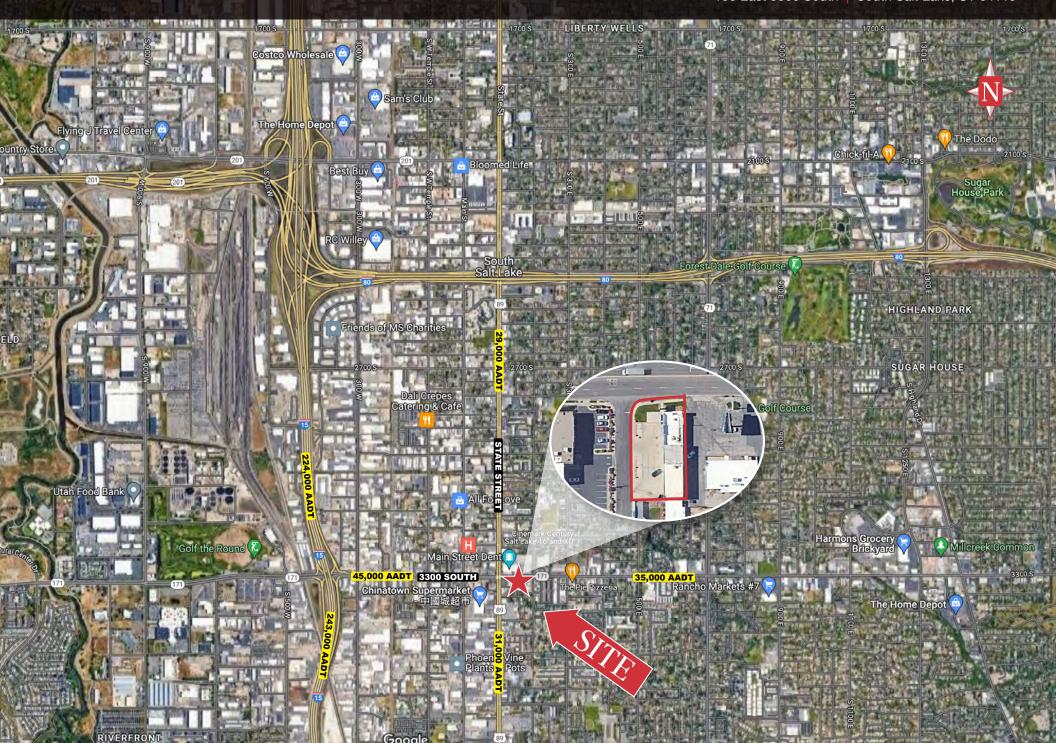

150 East 3300 South | South Salt Lake, UT 84115

#### TRAFFIC COUNTS

Source: Esri 2024

3300 South - 35,000 AADT

State Street - 31,000 AADT

1-15 - **243,000 AADT** 

7455 Union Park Avenue Ste. A, Midvale, Utah 84047 801 255 3333 | naipremier.com

NO WARRANTY OR REPRESENTATION, EXPRESS OR IMPLIED, IS MADE AS TO THE ACCURACY OF THE INFORMATION CONTAINED HEREIN, AND THE SAME IS SUBMITTED SUBJECT TO ERRORS, OMISSIONS, CHANGE OF PRICE, RENTAL OR OTHER CONDITIONS, PRIOR SALE, LEASE OR FINANCING, OR WITHDRAWAL WITHOUT NOTICE, AND OF ANY SPECIAL LISTING CONDITIONS IMPOSED BY OUR PRINCIPALS NO WARRANTIES OR REPRESENTATIONS ARE MADE AS TO THE CONDITION OF THE PROPERTY OR ANY HAZARDS CONTAINED THEREIN ARE ANY TO BE IMPLIED.