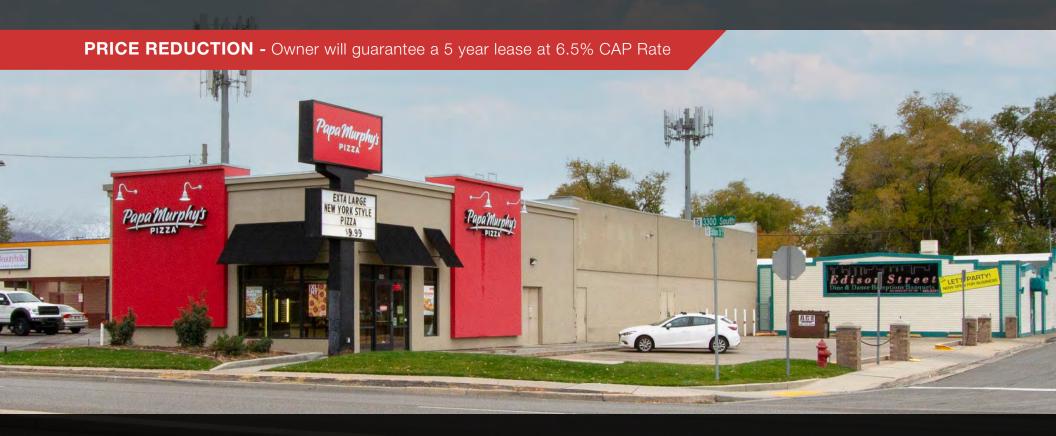

# Retail/Warehouse Investment Building

150 East 3300 South, South Salt Lake, UT 84115

Offering Memorandum

Marlon Hill, MBA
Principal Broker
801 548 3262
mhill@naipremier.com

Tom Longaker
Associate Broker
801 755 1264
tlongaker@naipremier.com

### HIGHLIGHTS

- Investment property
- Current owner, Crown Jewelers and Pawn, will sign a lease for entire building for 5 years at closing
- 13 Parking stalls, additional parking on street and parking lot across the street (Crown Pawn Building)
- Close to many amenities
- Close to I-15 and downtown Salt Lake City

150 East 3300 South | South Salt Lake, UT 84115

Papa Murphy's is a take-and-bake pizza company based in Vancouver, Washington. It began in 1995 as the merger of two local take-and-bake pizza companies: Papa Aldo's Pizza (founded in 1981) and Murphy's Pizza (founded in 1984). The company and its franchisees operate more than 1,300 outlets in the United States, Canada and the United Arab Emirates. On April 2019, it was announced that the company would be acquired by MTY Food Group for \$190 million.