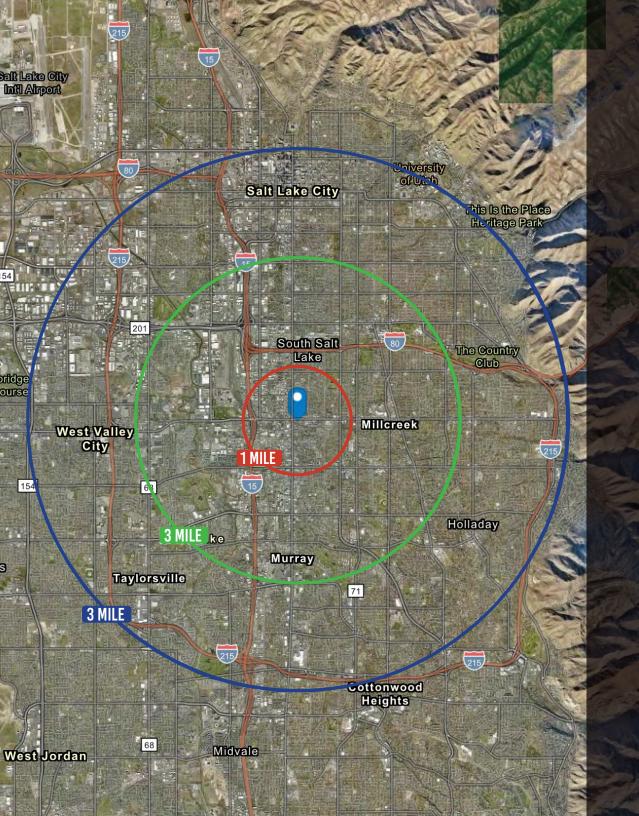

#### DEMOGRAPHICS 1 MILE 3 MILE 5 MILE **POPULATION** 396,328 2023 EST 154,293 17,871 2028 PROJ 18,428 159,940 410,340 HOUSEHOLDS 159,638 2023 EST 7,317 64,164 2028 PROJ 7,628 169,124 67,497 INCOME \$99,914 2023 AVG \$80,877 \$87,847 2023 MED \$55,848 \$63,123 \$68,795