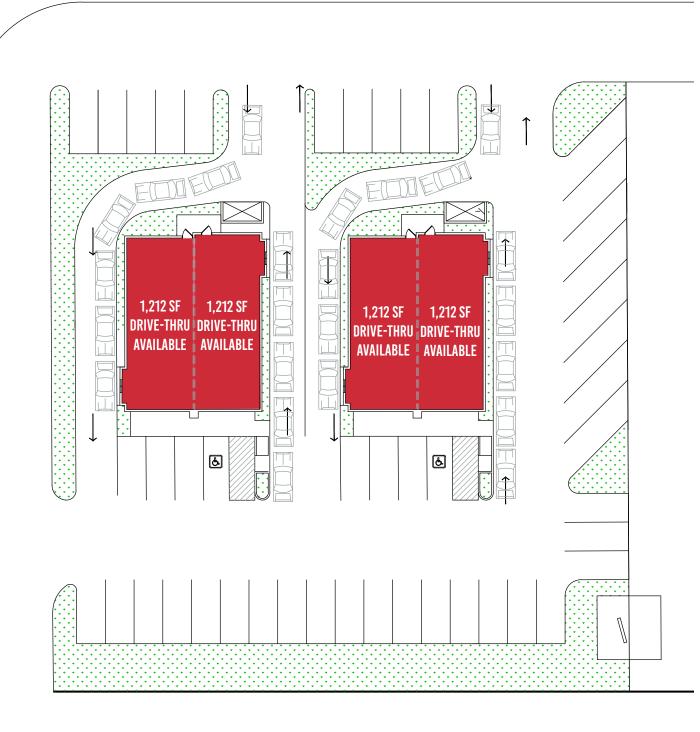

#### **PROPERTY INFORMATION**

- \$50 PSF NNN >
- Building 1: 1,212 RSF and 1,212 RSF >
- Building 2: 1,212 RSF and 1,212 RSF >
- 4 Drive-thrus available >
- 46 Total parking stalls >
- Direct access off of I-15 (The primary route > connecting Salt Lake City and Las Vegas)
- Traffic count on I-15: 36,000 cars per day >
- Traffic count on Main St: 5,600 cars per day >