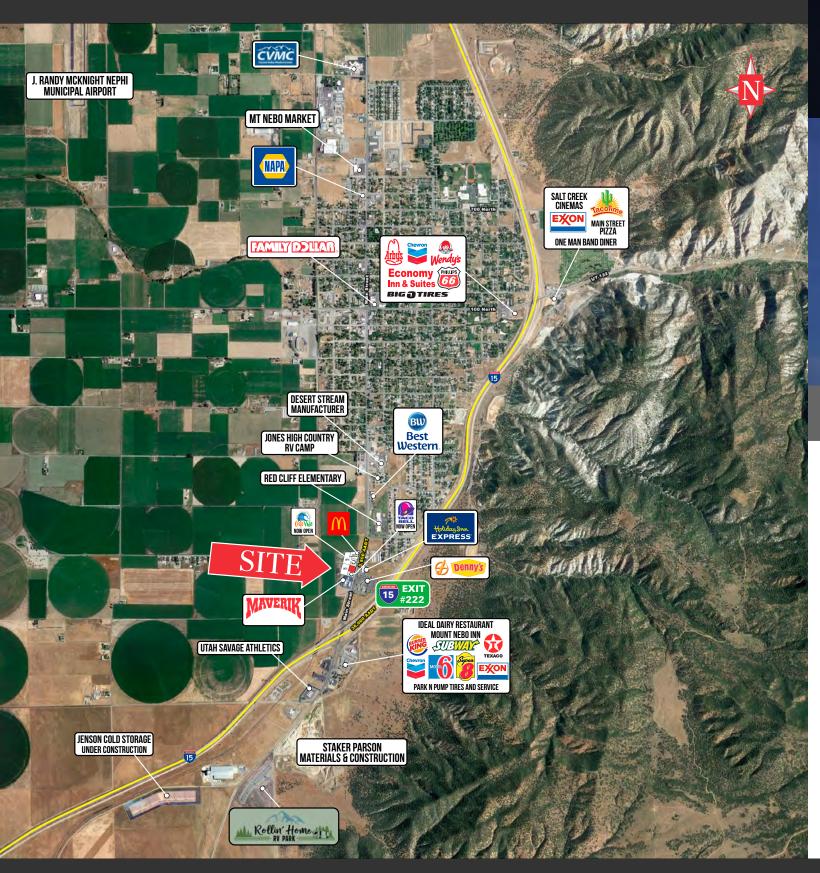

#### **PROPERTY INFORMATION**

- \$50 PSF NNN >
- Building 1: 1,212 RSF and 1,212 RSF >
- Building 2: 1,212 RSF and 1,212 RSF >
- 4 Drive-thrus available >
- 46 Total parking stalls >
- Direct access off of I-15 (The primary route > connecting Salt Lake City and Las Vegas)
- Traffic count on I-15: 36,000 cars per day >
- Traffic count on Main St: 5,600 cars per day >