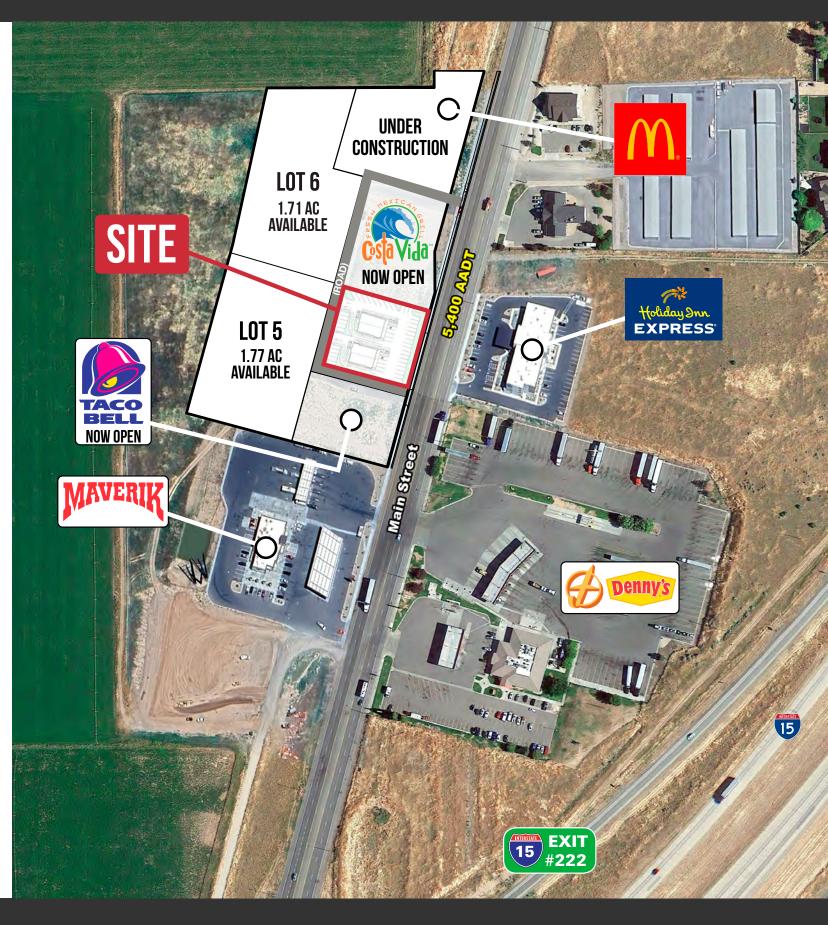

#### **PROPERTY INFORMATION**

- \$50 PSF NNN >
- Building 1: 1,212 RSF and 1,212 RSF >
- Building 2: 1,212 RSF and 1,212 RSF >
- 4 Drive-thrus available >
- 46 Total parking stalls >
- Direct access off of I-15 (The primary route > connecting Salt Lake City and Las Vegas)
- Traffic count on I-15: 36,000 cars per day >
- Traffic count on Main St: 5,600 cars per day >