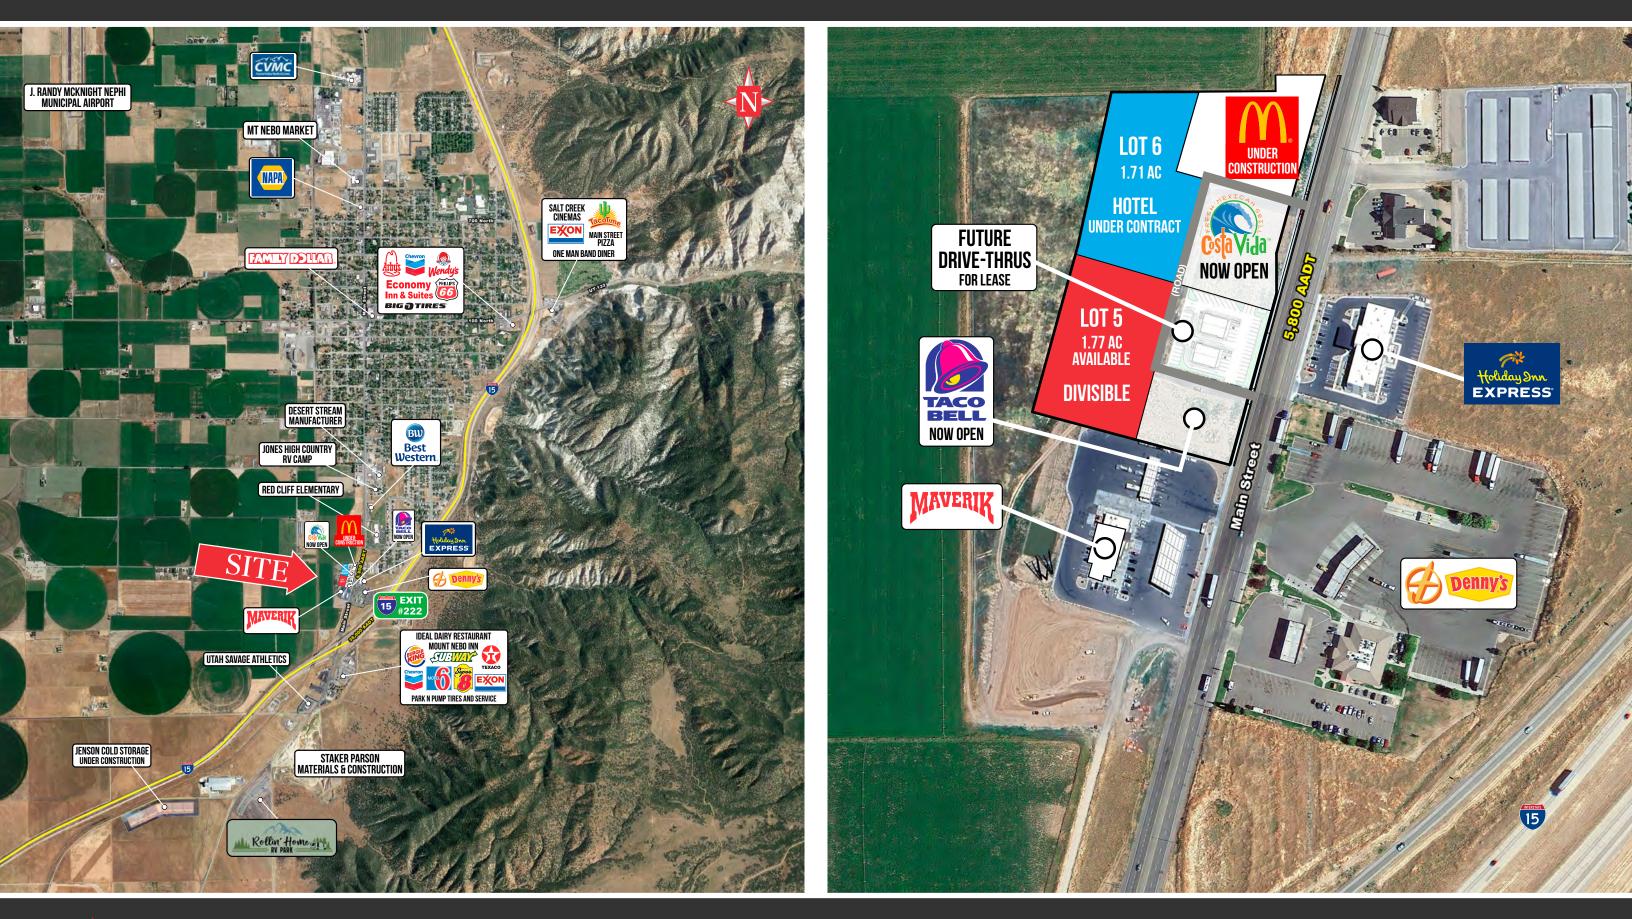

5 MILE    | 10 MILE   |
|-----|-------------------|----------|-----------|-----------|
|     | 2023 EST          | 7,220    | 7,673     | 10,652    |
|     | 2028 PROJ         | 7,836    | 8,321     | 11,249    |
|     | HOUSEHOLDS        |          |           |           |
|     | 2023 EST          | 2,187    | 2,315     | 3,184     |
|     | 2028 PROJ         | 2,395    | 2,534     | 3,393     |
|     | INCOME            |          |           |           |
|     | 2023 AVG          | \$99,995 | \$100,101 | \$107,392 |
| ay  | 2023 MED          | \$91,194 | \$91,903  | \$91,945  |
|     | Source: ESRI 2024 |          |           |           |

Tom Longaker Associate Broker 801 755 1264 tlongaker@naipremier.com

**Marlon Hill** 

Principal Broker, MBA 801 548 3262 mhill@naipremier.com





## FOR SALE/LEASE

7455 Union Park Avenue Ste. A, Midvale, Utah 84047 801 255 3333 | naipremier.com