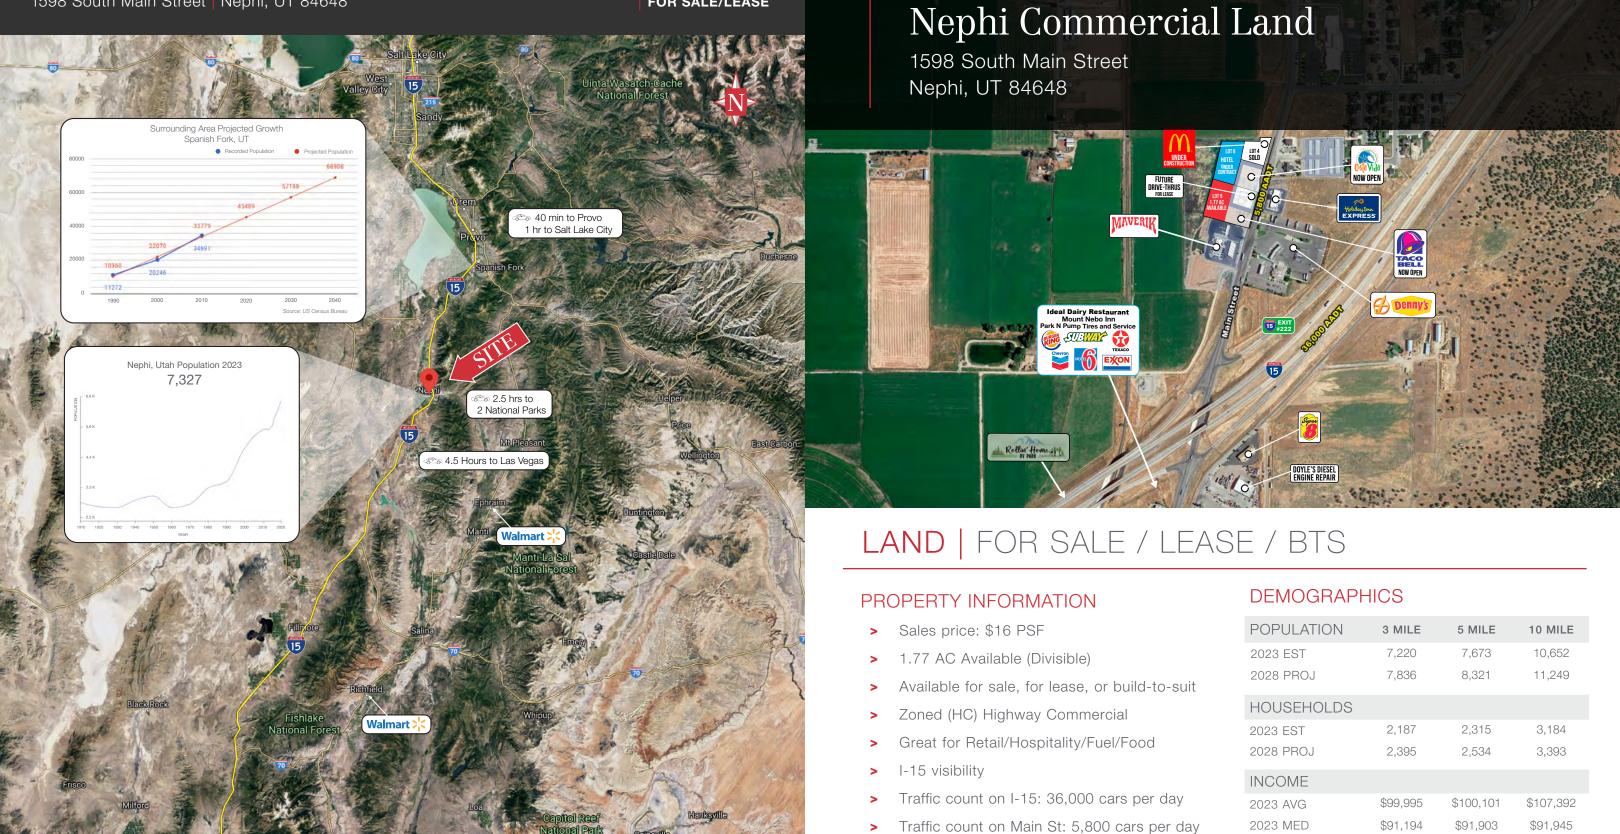

| iit | POPULATION        | 3 MILE   | 5 MILE    | 10 MILE   |
|-----|-------------------|----------|-----------|-----------|
|     | 2023 EST          | 7,220    | 7,673     | 10,652    |
|     | 2028 PROJ         | 7,836    | 8,321     | 11,249    |
|     | HOUSEHOLDS        |          |           |           |
|     | 2023 EST          | 2,187    | 2,315     | 3,184     |
|     | 2028 PROJ         | 2,395    | 2,534     | 3,393     |
|     | INCOME            |          |           |           |
|     | 2023 AVG          | \$99,995 | \$100,101 | \$107,392 |
| ay  | 2023 MED          | \$91,194 | \$91,903  | \$91,945  |
|     | Source: ESRI 2024 |          |           |           |