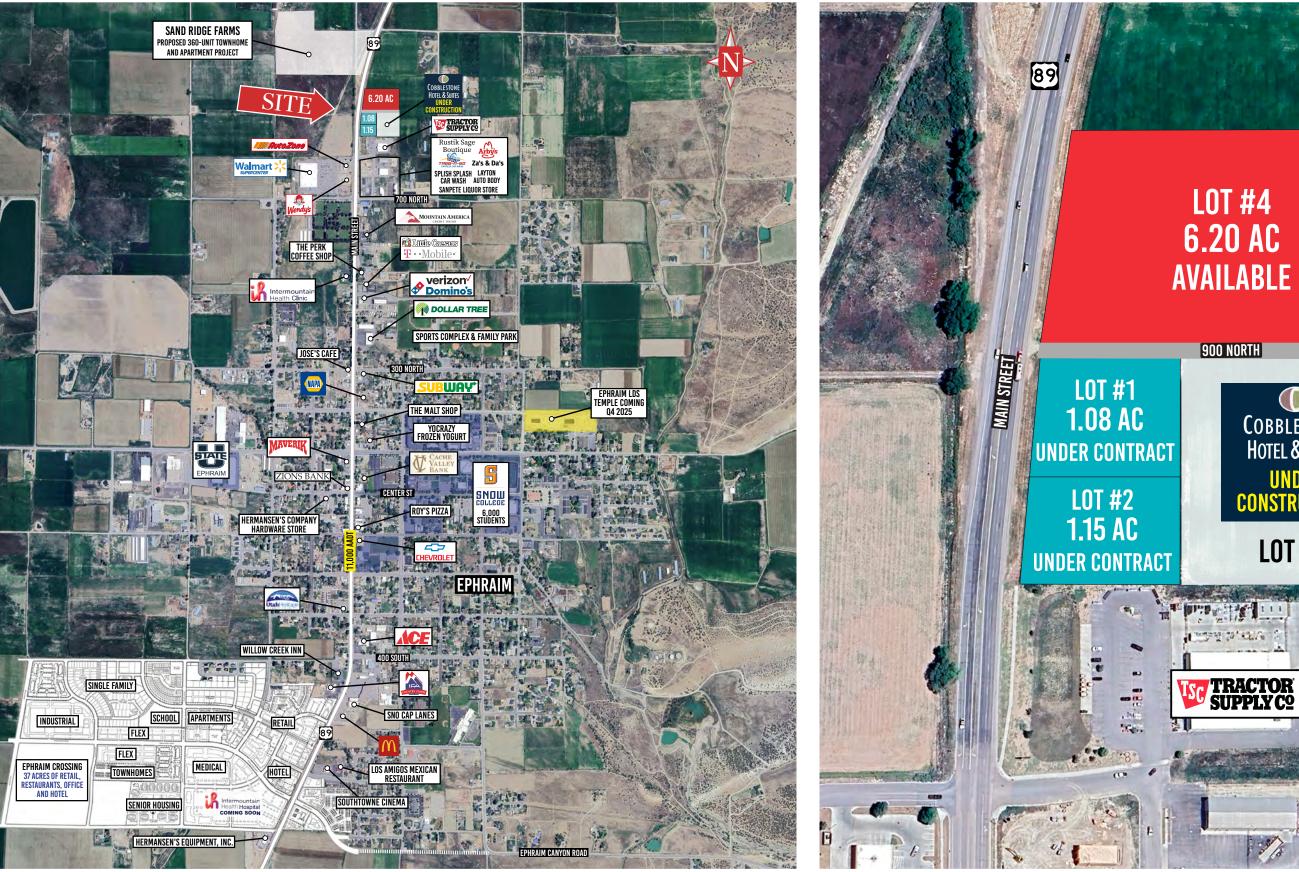

## LAND | FOR SALE

6.20 AC Available

**Ephraim is the hub of Sanpete County.** The si is located on the north end of town. It is across the street from Wal-Mart and close to many newl established businesses.

| > | Lot 1: 1.08 AC \$499,000 under contract      |
|---|----------------------------------------------|
|   | Zoned BC with sewer/water/power/fiber onsite |
|   | with HWY 89 frontage (ready to build).       |
| > | Lot 2: 1.15 AC \$525,000 under contract      |
|   | Zoned BC with sewer/water/power/fiber onsite |
|   | with HWY 89 frontage (ready to build).       |
| > | Lot 4: 6.20 AC \$2,295,000                   |
|   | Zoned BC with sewer/water/power/fiber        |
|   | to corner of property HWY 89 frontage (needs |
|   | to be designed).                             |