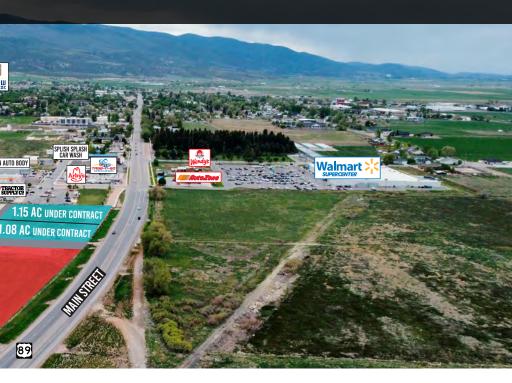

## LAND | FOR SALE

6.20 AC Available

**Ephraim is the hub of Sanpete County.** The si is located on the north end of town. It is across the street from Wal-Mart and close to many newl established businesses.