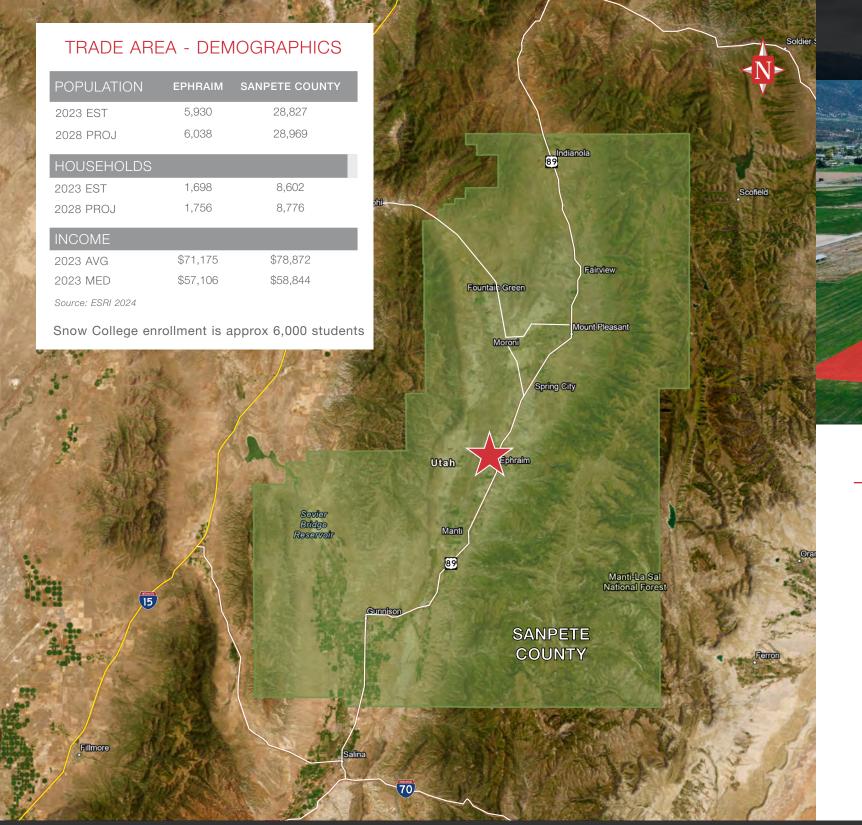

**Growth in Ephraim:** Snow College enrollment is approx 6,000 students and is offering more four-year degrees every year. USU now has an extension campus located in Ephraim. Ephraim LDS Temple is under construction and is scheduled for completion in 2025. IHC just purchased 35 acres on the south end of town for a trauma center hospital with life flight. Ephraim Canyon has access to the Arapeen ATV Trail and other outdoor recreation activities.