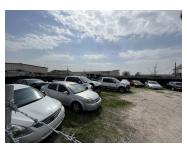

#### **Building Description**

The current vacancy is a 6,000sf +/- & 17,000sf +/- Secured Auto Storage/Wrecker and/or Other Lot/Lay Down Yard(s). Multi-Tenant Commercial Retail Automotive Complex located at 1710 FM 528 Rd, Webster, TX 77598-4708, Harris County, near the NASA Bypass. This property is located on the western edge of the business community in Webster, TX, near Interstate-45, and one of the primary roads from League City-Friendswood-Alvin back towards the Baybrook Mall, Costco, Medical District, and numerous Restaurants and Retail-related businesses in and around Webster, TX, and the on/off ramps to I-45. Variety of automotive-related businesses and storage share this multi-tenant complex. Relatively high household income in the surrounding residential communities as well as multiple schools, multi-family apartments, and office buildings. Lease terms are flexible and the property is available For Lease now. Additional lots are available in La Porte & Baytown, TX.

#### 1710 FM 528, #F Details

The current vacancy is a 6,000sf +/- & 17,000sf +/- Secured Auto Storage/Wrecker and/or Other Lot/Lay Down Yard(s). Multi-Tenant Commercial Retail Automotive Complex located at 1710 FM 528 Rd, Webster, TX 77598-4708, Harris County, near the NASA Bypass. This property is located on the western edge of the business community in Webster, TX, near Interstate-45, and one of the primary roads from League City-Friendswood-Alvin back towards the Baybrook Mall, Costco, Medical District, and NASA

### 1710 FM 528, #E Details

The current vacancy is a 6,000sf +/- Secured Auto Storage/Wrecker/Lay Down Yard. Multi-Tenant Commercial Retail Automotive Complex located at 1710 FM 528 Rd, Webster, TX 77598-4708, Harris County, near the NASA Bypass. This property is located on the western edge of the business community in Webster, TX, near Interstate-45, and one of the primary roads from League City-Friendswood-Alvin. Variety of automotive-related businesses and storage share this multi-tenant complex