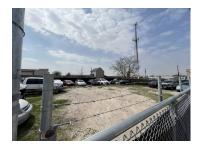

#### **Building Description**

The current vacancy is a 6,000sf +/- & 17,000sf +/- Secured Auto Storage/Wrecker and/or Other Lot/Lay Down Yard(s). Multi-Tenant Commercial Retail Automotive Complex located at 1710 FM 528 Rd, Webster, TX 77598-4708, Harris County, near the NASA Bypass. This property is located on the western edge of the business community in Webster, TX, near Interstate-45, and one of the primary roads from League City-Friendswood-Alvin back towards the Baybrook Mall, Costco, Medical District, and numerous Restaurants and Retail-related businesses in and around Webster, TX, and the on/off ramps to I-45. Variety of automotive-related businesses and storage share this multi-tenant complex. Relatively high household income in the surrounding residential communities as well as multiple schools, multi-family apartments, and office buildings. Lease terms are flexible and the property is available For Lease now. Additional lots are available in La Porte & Baytown, TX.

#### 1710 FM 528, #F Details

The current vacancy is a 6,000sf +/- & 17,000sf +/- Secured Auto Storage/Wrecker and/or Other Lot/Lay Down Yard(s). Multi-Tenant Commercial Retail Automotive Complex located at 1710 FM 528 Rd, Webster, TX 77598-4708, Harris County, near the NASA Bypass. This property is located on the western edge of the business community in Webster, TX, near Interstate-45, and one of the primary roads from League City-Friendswood-Alvin back towards the Baybrook Mall, Costco, Medical District, and NASA

### 1710 FM 528, #E Details

The current vacancy is a 6,000sf +/- Secured Auto Storage/Wrecker/Lay Down Yard. Multi-Tenant Commercial Retail Automotive Complex located at 1710 FM 528 Rd, Webster, TX 77598-4708, Harris County, near the NASA Bypass. This property is located on the western edge of the business community in Webster, TX, near Interstate-45, and one of the primary roads from League City-Friendswood-Alvin. Variety of automotive-related businesses and storage share this multi-tenant complex