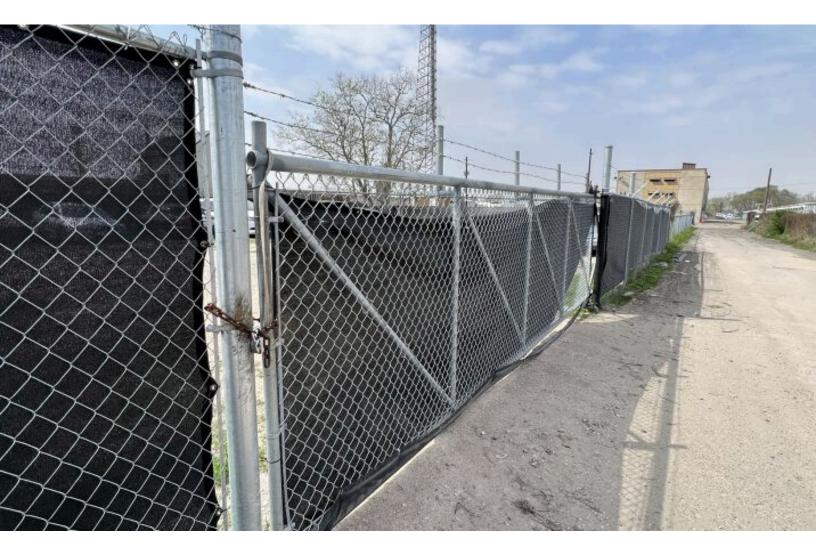

#### **Building Description**

The current vacancy is a 6,000sf +/- & 17,000sf +/- Secured Auto Storage/Wrecker and/or Other Lot/Lay Down Yard(s). Multi-Tenant Commercial Retail Automotive Complex located at 1710 FM 528 Rd, Webster, TX 77598-4708, Harris County, near the NASA Bypass. This property is located on the western edge of the business community in Webster, TX, near Interstate-45, and one of the primary roads from League City-Friendswood-Alvin back towards the Baybrook Mall, Costco, Medical District, and numerous Restaurants and Retail-related businesses in and around Webster, TX, and the on/off ramps to I-45. Variety of automotive-related businesses and storage share this multi-tenant complex. Relatively high household income in the surrounding residential communities as well as multiple schools, multi-family apartments, and office buildings. Lease terms are flexible and the property is available For Lease now. Additional lots are available in La Porte & Baytown, TX.

#### 1710 FM 528, #F Details

The current vacancy is a 6,000sf +/- & 17,000sf +/- Secured Auto Storage/Wrecker and/or Other Lot/Lay Down Yard(s). Multi-Tenant Commercial Retail Automotive Complex located at 1710 FM 528 Rd, Webster, TX 77598-4708, Harris County, near the NASA Bypass. This property is located on the western edge of the business community in Webster, TX, near Interstate-45, and one of the primary roads from League City-Friendswood-Alvin back towards the Baybrook Mall, Costco, Medical District, and NASA

### 1710 FM 528, #E Details

The current vacancy is a 6,000sf +/- Secured Auto Storage/Wrecker/Lay Down Yard. Multi-Tenant Commercial Retail Automotive Complex located at 1710 FM 528 Rd, Webster, TX 77598-4708, Harris County, near the NASA Bypass. This property is located on the western edge of the business community in Webster, TX, near Interstate-45, and one of the primary roads from League City-Friendswood-Alvin. Variety of automotive-related businesses and storage share this multi-tenant complex