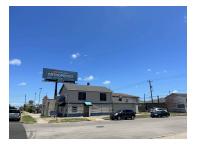

5427 Broadway Avenue J, Galveston, TX 77551

# \$399,000

Galveston TX Live/Work Retail Opportunity on Broadway & I-45 Retail | 1,736 SF

Listing Added: 07/28/2022 Listing Updated: 06/05/2024

#### Marketing Description

Prime location Commercial Storefront Retail opportunity on a highly-visible corner lot on the main Boulevard, 5427 Broadway Street, as you enter Galveston, TX, off of I-45. Live/Work potential with a Residential apartment located above an existing Commercial Retail location. Formerly a bar, now operating as a Leon's World Famous BBQ Restaurant, and the current business has an existing Beer & Wine License, built in BBQ smoker, Commercial Kitchen, Food Preparation area, & 2-Restrooms downstairs. The upstairs apartment has 3-bedrooms, and formerly 1-bathroom that can be reinstalled. This property has a wide variety of potential uses from various Food & Beverage opportunities to a neighborhood Convenience Store (C-Store) and/or other Retail and/or Professional Office uses. Lots of on-site parking- front, rear, & side. Room for expansion on the rear half of the property and/or add onto the existing 2nd story. All existing equipment and business components can be included in the sale and/or removed. Located across the street from the Galveston County Courthouse & Government buildings, near Shipley Donuts, McDonald's, Sonic, Jack-in-the-Box and more. 7 Million annual visitors to Galveston Island annually- primary beach area for Houston, TX Owner is retiring.