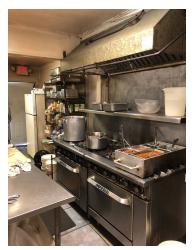

#### Marketing Description

Prime location Commercial Storefront Retail opportunity on a highly-visible corner lot on the main Boulevard, 5427 Broadway Street, as you enter Galveston, TX, off of I-45. Live/Work potential with a Residential apartment located above an existing Commercial Retail location. Formerly a bar, now operating as a Leon's World Famous BBQ Restaurant, and the current business has an existing Beer & Wine License, built in BBQ smoker, Commercial Kitchen, Food Preparation area, & 2-Restrooms downstairs. The upstairs apartment has 3-bedrooms, and formerly 1-bathroom that can be reinstalled. This property has a wide variety of potential uses from various Food & Beverage opportunities to a neighborhood Convenience Store (C-Store) and/or other Retail and/or Professional Office uses. Lots of on-site parking- front, rear, & side. Room for expansion on the rear half of the property and/or add onto the existing 2nd story. All existing equipment and business components can be included in the sale and/or removed. Located across the street from the Galveston County Courthouse & Government buildings, near Shipley Donuts, McDonald's, Sonic, Jack-in-the-Box and more. 7 Million annual visitors to Galveston Island annually- primary beach area for Houston, TX Owner is retiring.

## Property Photos (13 photos)