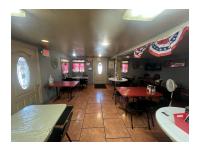

#### Marketing Description

Prime location Commercial Storefront Retail opportunity on a highly-visible corner lot on the main Boulevard, 5427 Broadway Street, as you enter Galveston, TX, off of I-45. Live/Work potential with a Residential apartment located above an existing Commercial Retail location. Formerly a bar, now operating as a Leon's World Famous BBQ Restaurant, and the current business has an existing Beer & Wine License, built in BBQ smoker, Commercial Kitchen, Food Preparation area, & 2-Restrooms downstairs. The upstairs apartment has 3-bedrooms, and formerly 1-bathroom that can be reinstalled. This property has a wide variety of potential uses from various Food & Beverage opportunities to a neighborhood Convenience Store (C-Store) and/or other Retail and/or Professional Office uses. Lots of on-site parking- front, rear, & side. Room for expansion on the rear half of the property and/or add onto the existing 2nd story. All existing equipment and business components can be included in the sale and/or removed. Located across the street from the Galveston County Courthouse & Government buildings, near Shipley Donuts, McDonald's, Sonic, Jack-in-the-Box and more. 7 Million annual visitors to Galveston Island annually- primary beach area for Houston, TX Owner is retiring.

#### Investment Highlights

- Prime location Commercial Storefront Retail opportunity on a highly-visible corner lot in Galveston, TX, on Broadway off I-45.
- Live/Work potential with a Residential apartment located above an existing Commercial Retail location.
- Variety of Retail & Mixed Uses, this property has a wide variety of potential uses with lots of parking- front, rear, & side
- Existing Beer & Wine License, built in BBQ smoker, Commercial Kitchen, Food Preparation area, & 2-Restrooms downstairs
- Food & Beverage opportunities to a neighborhood Convenience Store (C-Store), other Retail and/or Professional Office uses
- Located across the street from the Galveston County buildings, near Shipley Donuts, McDonald's, Sonic, Jack-in-the-Box and more.
- 7 Million annual visitors to Galveston Island annually- primary beach area for Houston, TX