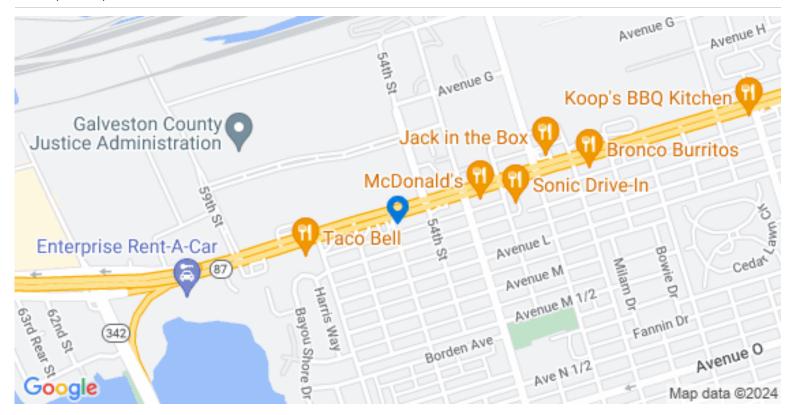

#### Marketing Description

Prime location Commercial Storefront Retail opportunity on a highly-visible corner lot on the main Boulevard, 5427 Broadway Street, as you enter Galveston, TX, off of I-45. Live/Work potential with a Residential apartment located above an existing Commercial Retail location. Formerly a bar, now operating as a Leon's World Famous BBQ Restaurant, and the current business has an existing Beer & Wine License, built in BBQ smoker, Commercial Kitchen, Food Preparation area, & 2-Restrooms downstairs. The upstairs apartment has 3-bedrooms, and formerly 1-bathroom that can be reinstalled. This property has a wide variety of potential uses from various Food & Beverage opportunities to a neighborhood Convenience Store (C-Store) and/or other Retail and/or Professional Office uses. Lots of on-site parking- front, rear, & side. Room for expansion on the rear half of the property and/or add onto the existing 2nd story. All existing equipment and business components can be included in the sale and/or removed. Located across the street from the Galveston County Courthouse & Government buildings, near Shipley Donuts, McDonald's, Sonic, Jack-in-the-Box and more. 7 Million annual visitors to Galveston Island annually- primary beach area for Houston, TX Owner is retiring.

#### Investment Highlights

- Prime location Commercial Storefront Retail opportunity on a highly-visible corner lot in Galveston, TX, on Broadway off I-45.
- Live/Work potential with a Residential apartment located above an existing Commercial Retail location.
- Variety of Retail & Mixed Uses, this property has a wide variety of potential uses with lots of parking- front, rear, & side
- Existing Beer & Wine License, built in BBQ smoker, Commercial Kitchen, Food Preparation area, & 2-Restrooms downstairs
- Food & Beverage opportunities to a neighborhood Convenience Store (C-Store), other Retail and/or Professional Office uses
- Located across the street from the Galveston County buildings, near Shipley Donuts, McDonald's, Sonic, Jack-in-the-Box and more.
- 7 Million annual visitors to Galveston Island annually- primary beach area for Houston, TX