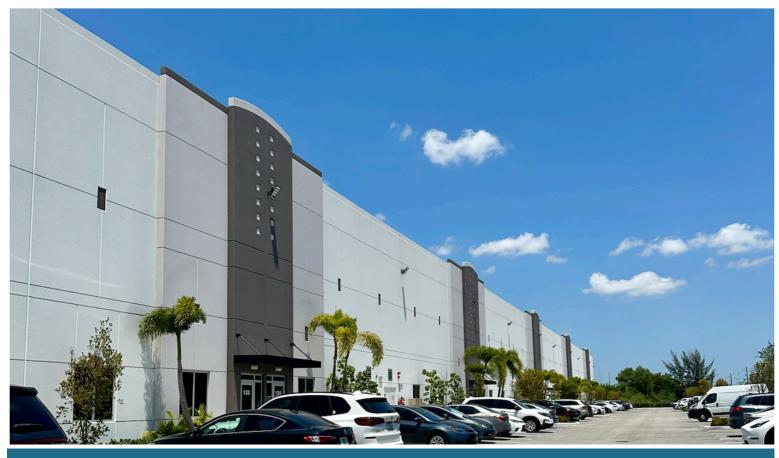

## 8565 W 44th Ave #A - 123, Hialeah Office Space

### **BRAND NEW OFFICE SPACE FOR SUB-LEASE**

For Sub-Lease: \$3,900

#### Property

- +/- 1,866 SF
- Open office space

#### Highlights

- Brand new office
- 1 restroom
- 5 parking spaces
- Impact windows
- Easy access and great location
- All utilities included