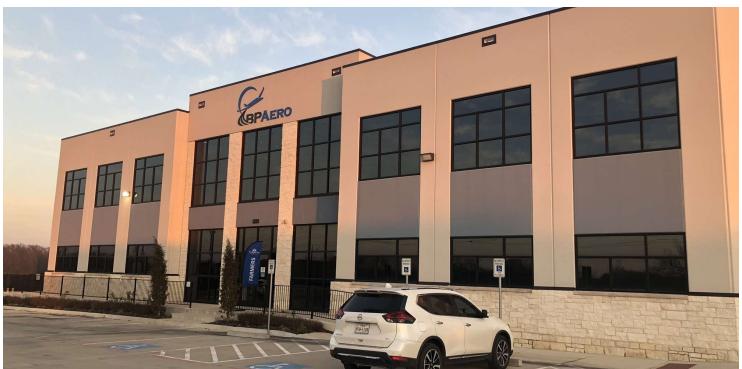

## **PROPERTY OVERVIEW**

This stunning commercial office space is perfectly located at 5260 Valley View Ln, Irving TX. The property boasts a generous 2,714 square feet of space, offering an abundance of room for businesses of all sizes.

Additionally, the location of this commercial space is unbeatable. Situated just minutes from major highways and numerous businesses, it offers excellent accessibility and visibility for your company.