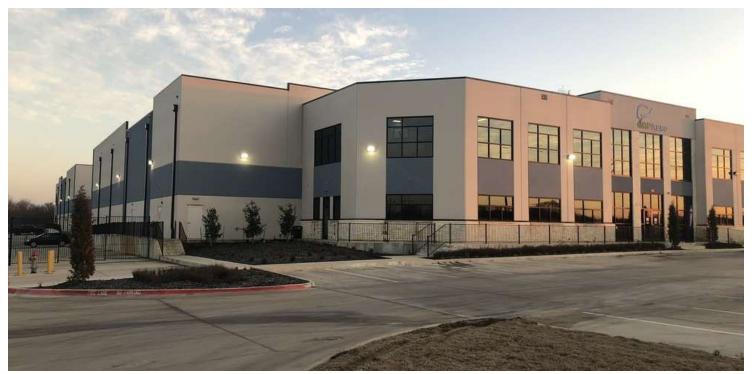

14 square feet of space, offering an abundance of room for businesses of all sizes.

The office features a modern design with ample natural light and high ceilings, creating a bright and welcoming atmosphere. With multiple private offices, a spacious conference room, and a large open floor plan, this property provides ample opportunities for businesses to grow and thrive.

Additionally, the location of this commercial space is unbeatable. Situated just minutes from major highways and numerous businesses, it offers excellent accessibility and visibility for your company.

#### **PROPERTY HIGHLIGHTS**

- Newly Constructed Class A
- Offices filled with natural light
- High speed internet provided
- LED light fixtures
  - · Video monitoring in place for added security

## **EXHIBIT "B"**









## Additional Photos









# Location Maps





# Demographics Map



| POPULATION                            | 0.25 MILES        | 0.5 MILES            | 1 MILE            |
|---------------------------------------|-------------------|----------------------|-------------------|
| Total population                      | 276               | 704                  | 1,960             |
| Median age                            | 36.8              | 36.7                 | 35.0              |
| Median age (Male)                     | 41.5              | 41.5                 | 38.7              |
| Median age (Female)                   | 35.9              | 35.8                 | 34.2              |
|                                       |                   |                      |