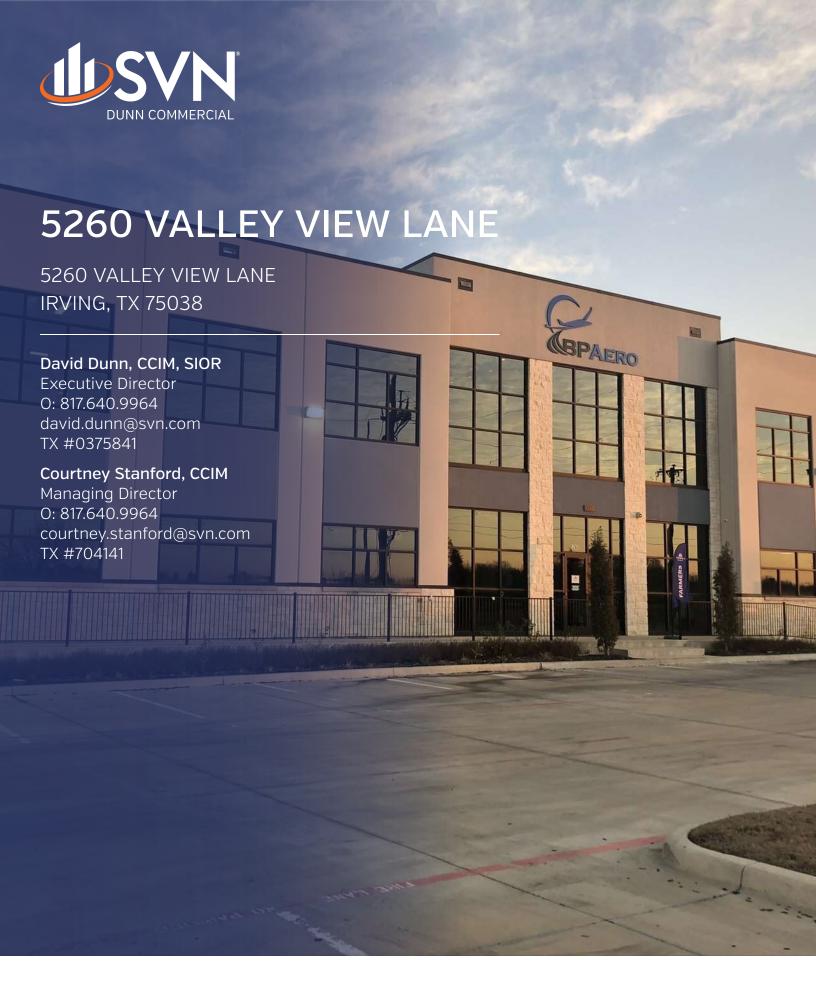

## **PROPERTY OVERVIEW**

This stunning commercial office space is perfectly located at 5260 Valley View Ln, Irving TX. The property boasts a generous 2,714 square feet of space, offering an abundance of room for businesses of all sizes.

The office features a modern design with ample natural light and high ceilings, creating a bright and welcoming atmosphere. With multiple private offices, a spacious conference room, and a large open floor plan, this property provides ample opportunities for businesses to grow and thrive.

Additionally, the location of this commercial space is unbeatable. Situated just minutes from major highways and numerous businesses, it offers excellent accessibility and visibility for your company.