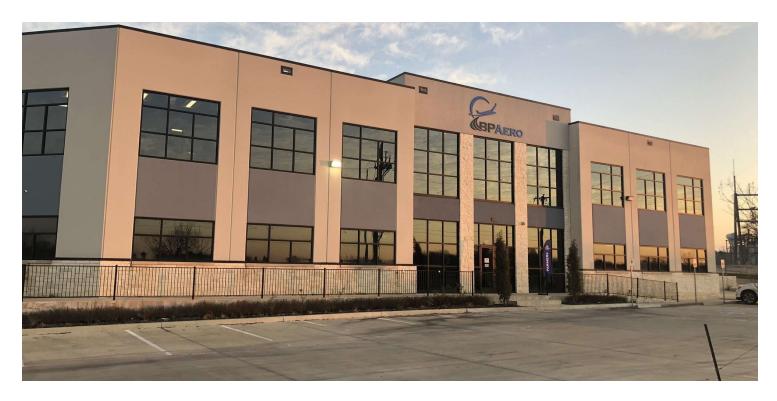

# Property Summary



## **OFFERING SUMMARY**

Available SF: 2,714 SF

Lease Rate: \$23.50 SF/yr (NNN)

Lot Size: 4.74 Acres

Year Built: 2017

Building Size: 20,000 SF

Zoning: Z113

Traffic Count: 8.276

## **PROPERTY OVERVIEW**

This stunning commercial office space is perfectly located at 5260 Valley View Ln, Irving TX. The property boasts a generous 2,714 square feet of space, offering an abundance of room for businesses of all sizes.

The office features a modern design with ample natural light and high ceilings, creating a bright and welcoming atmosphere. With multiple private offices, a spacious conference room, and a large open floor plan, this property provides ample opportunities for businesses to grow and thrive.

Additionally, the location of this commercial space is unbeatable. Situated just min