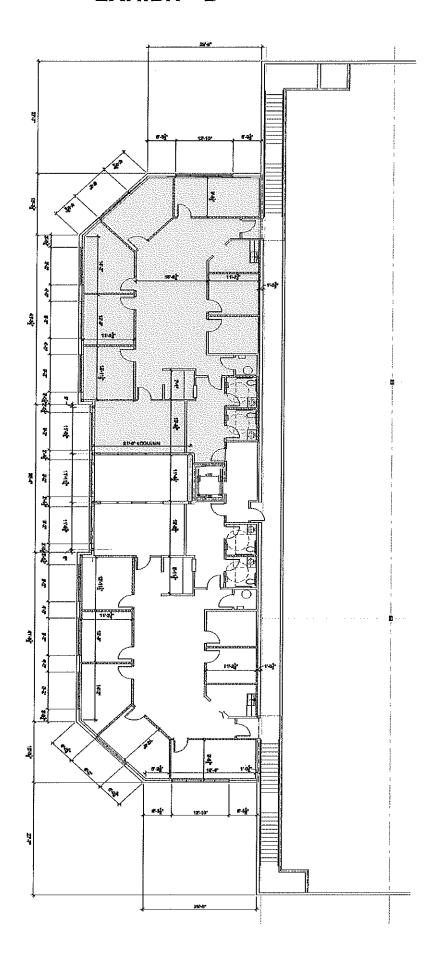

2,714 square feet of space, offering an abundance of room for businesses of all sizes.

The office features a modern design with ample natural light and high ceilings, creating a bright and welcoming atmosphere. With multiple private offices, a spacious conference room, and a large open floor plan, this property provides ample opportunities for businesses to grow and thrive.

Additionally, the location of this commercial space is unbeatable. Situated just minutes from major highways and numerous businesses, it offers excellent accessibility and visibility for your company.

#### **PROPERTY HIGHLIGHTS**

- Newly Constructed Class A
- Offices filled with natural light
- High speed internet provided
- LED light fixtures
  - · Video monitoring in place for added security

## **EXHIBIT "B"**









## Additional Photos









# Location Maps





# Demographics Map



| POPULATION                            | 0.25 MILES        | 0.5 MILES            | 1 MILE            |
|---------------------------------------|-------------------|----------------------|-------------------|
| Total population                      | 276               | 704                  | 1,960             |
| Median age                            | 36.8              | 36.7                 | 35.0              |
| Median age (Male)                     | 41.5              | 41.5                 | 38.7              |
| Median age (Female)                   | 35.9              | 35.8                 | 34.2              |
|                                       |                   |                      |