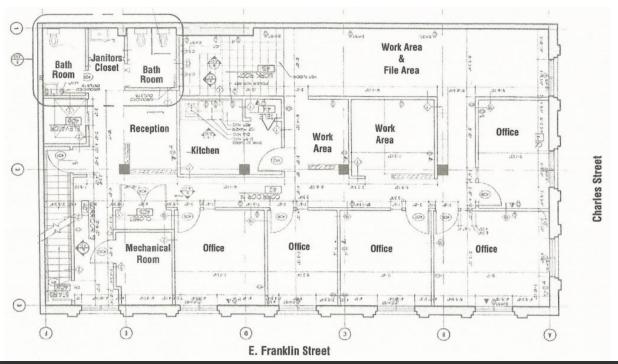

asterisk (\*) has a direct or indirect ownership interest in this property.



1 E. FRANKLIN STREET, BALTIMORE, MD 21202

1st & 2nd Floor Plans



E. Franklin Street

## 1st Floor



E. Franklin Street

### 2nd Floor

The information contained in this marketing brochure has been obtained from sources we believe to be reliable; however, Trout Daniel & Associates LL Chas not verified, and will not verify any of the information contained herein, nor has Trout Daniel & Associates LLC conducted any investigation regarding these matters and makes no warranty or representation whatsoever regarding the accuracy or completeness of the information provided. An agent indicated by an asterisk (\*) has a direct or indirect ownership interest in this property.



3rd & 4th Floor Plans



### 3rd Floor



#### 4th Floor

#### Leo McDermott 202.744.6910 Imcdermott@troutdaniel.com

The information contained in this marketing brochure has been obtained from sources we believe to be reliable; however, Trout Daniel & Associates LLC has not verified, and will not verify any of the information contained herein, nor has Trout Daniel & Associates LLC conducted any investigation whatsoever regarding these matters and makes no warranty or representation whatsoever regarding the accuracy or completeness of the information provided. An agent indicated by an asterisk (\*) has a direct or indirect ownership interest in this property.

1 E. FRANKLIN STREET, BALTIMORE, MD 21202



Location Maps



Leo McDermott 202.744.6910 Imcdermott@troutdaniel.com The information contained in this marketing brochure ha