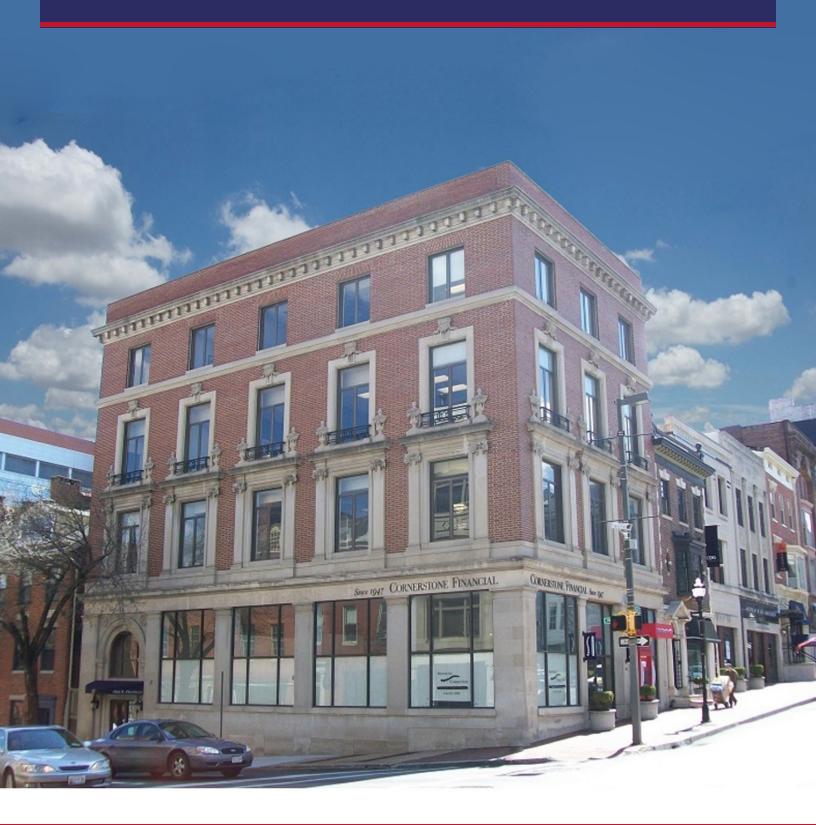

1 E. FRANKLIN STREET, BALTIMORE, MD 21202

Leo McDermott 202.744.6910 Imcdermott@troutdaniel.com

1 E. FRANKLIN STREET, BALTIMORE, MD 21202

Property Summary

## **PROPERTY DESCRIPTION**

Professional retail and office building. First floor retail features open interior, high ceilings, and storefront windows along Charles & Franklin Streets. Upper floor offices feature private lobby entrance, secure passenger elevator, abundant natural light, reception area, conference room, perimeter offices with large windows, open work area and private restrooms. Baltimore Basilica parking garage across the street. Monthly unreserved parking is available at \$145.00 per month.