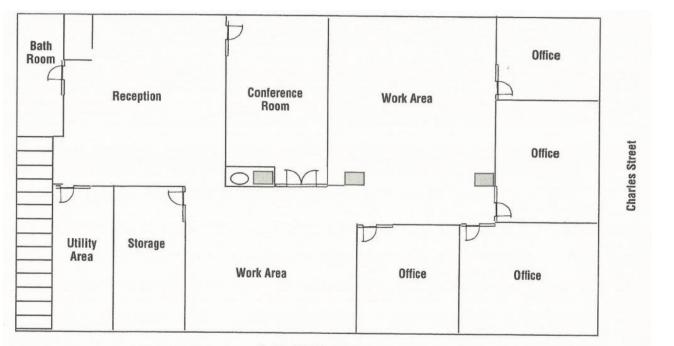

1 E. FRANKLIN STREET, BALTIMORE, MD 21202

1st & 2nd Floor Plans

E. Franklin Street

### 2nd Floor

The information contained in this marketing brochure has been obtained from sources we believe to be reliable; however, Trout Daniel & Associates LL Chas not verified, and will not verify any of the information contained herein, nor has Trout Daniel & Associates LLC conducted any investigation regarding these matters and makes no warranty or representation whatsoever regarding the accuracy or completeness of the information provided. An agent indicated by an asterisk (\*) has a direct or indirect ownership interest in this property.