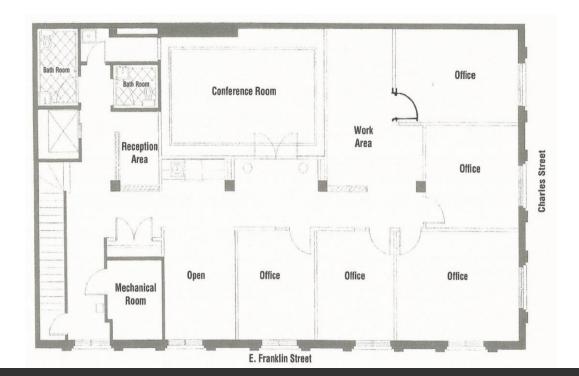

indicated by an asterisk (\*) has a direct or indirect ownership interest in this property.



1 E. FRANKLIN STREET, BALTIMORE, MD 21202

1st & 2nd Floor Plans



E. Franklin Street

## 1st Floor



E. Franklin Street

### 2nd Floor

The information contained in this marketing brochure has been obtained from sources we believe to be reliable; however, Trout Daniel & Associates LL Chas not verified, and will not verify any of the information contained herein, nor has Trout Daniel & Associates LLC conducted any investigation regarding these matters and makes no warranty or representation whatsoever regarding the accuracy or completeness of the information provided. An agent indicated by an asterisk (\*) has a direct or indirect ownership interest in this property.



3rd & 4th Floor Plans



### 3rd Floor



#### 4th Floor

#### Leo McDermott 202.744.6910 Imcdermott@troutdaniel.com

The information contained in this marketing brochure has been obtained from sources we believe to be reliable; however, Trout Daniel & Associates LLC has not verified, and will not verify any of the information contained herein, nor has Trout Daniel & Associates LLC conducted any investigation whatsoever regarding these matters and makes no warranty or representation whatsoever regarding the accuracy or completeness of the information provided. An agent indicated by an asterisk (\*) has a direct or indirect ownership interest in this property.

1 E. FRANKLIN STREET, BALTIMORE, MD 21202



Location Maps



Leo McDermott 202.744.6910 Imcdermott@troutdaniel.com The information contained in this mark