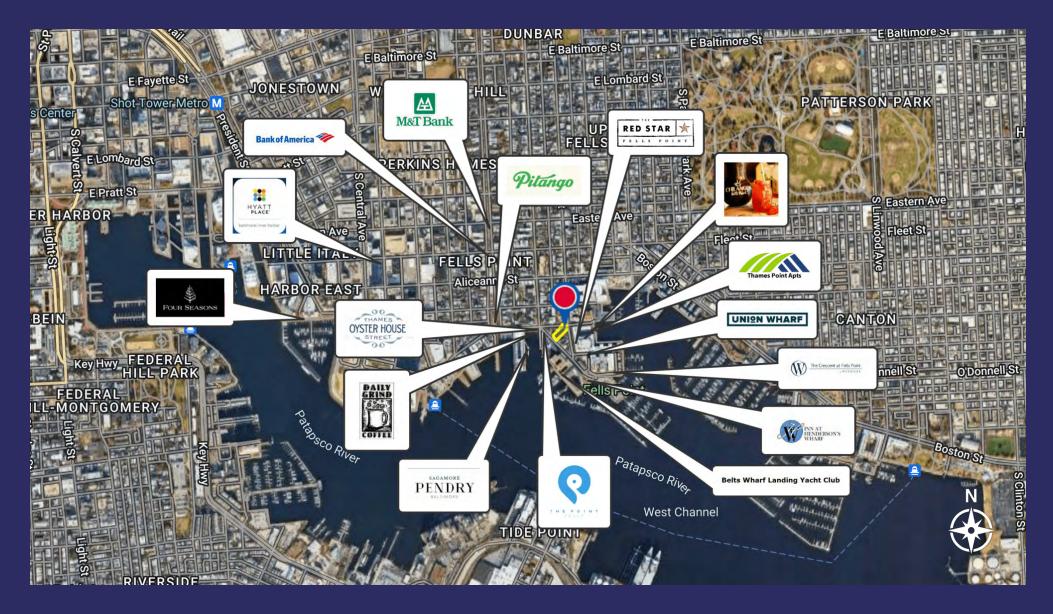

ansky



### Leo McDermott Senior Associate C 0: 202.744.6910 Incdermott@troutdaniel.com

30 E. Padonia Road, Suite 504 Timonium, MD 21093 Visit Us troutdaniel.com Call Us 410.435.4004



900 S Wolfe St. Baltimore, MD

# Interior Photos





(∰

Gary S. Olschansky

O: 443.921.9348 | C: 443.465.6594 golschansky@troutdaniel.com www.troutdaniel.com



Leo McDermott Senior Associate C 0: 202.744.6910 Incdermott@troutdaniel.com www.troutdaniel.com 30 E. Padonia Road, Suite 504 Timonium, MD 21093 Visit Us troutdaniel.com Call Us 410.435.4004



# Aerial Map





# Gary S. Olschansky

 └
 O: 443.921.9348 | C: 443.465.6594

 ☑
 golschansky@troutdaniel.com

 ⊕
 www.troutdaniel.com



30 E. Padonia Road, Suite 504 Timonium, MD 21093 Visit Us troutdaniel.com Call Us 410.435.4004



# **Retail Map**





### Gary S. Olschansky Investment Sales

O: 443.921.9348 | C: 443.465.6594 golschansky@troutdaniel.com www.troutdaniel.com

### Leo McDermott Senior Associate C 0: 202.744.6910 Imcdermott@troutdaniel.com www.troutdaniel.com

30 E. Padonia Road, Suite 504 Timonium, MD 21093 Visit Us troutdaniel.com Call Us 410.435.4004



### 900 S Wolfe St.

Baltimore, MD

# **Demographics Map & Report**

| POPULATION                         | 1 MILE    | 5 MILES   | 10 MILES  |
|------------------------------------|-----------|-----------|-----------|
| Total Population                   | 32,496    | 487,622   | 1,208,976 |
| Average Age                        | 38.2      | 38.2      | 39.3      |
| Average Age (Male)                 | 37.7      | 369       | 37.8      |
| Average Age (Female)