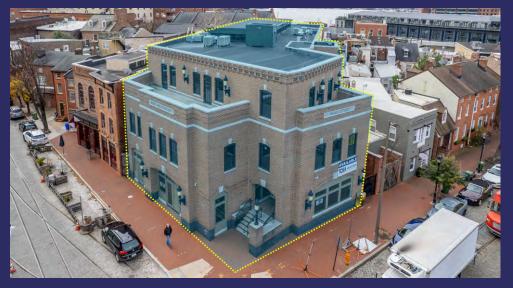

# 900 S Wolfe St.

## The American Timber Building

# Purchase Opportunity In Historic Fells Point

 $\boxtimes$ 

⊞

### HISTORY

A beautifully appointed 3-story commercial building situated on a corner lot in the trendy Fells Point neighborhood. The asset was intricately constructed in 2003 and pays homage to the historical architecture that defines the Fells Point neighborhood.

### **OFFERING SUMMARY**

| Sale Price:    | Call to discuss       |
|----------------|-----------------------|
| Building Size: | 32,500 SF             |
| Lot Size:      | 0.27 Acres            |
| Year Built:    | 2003                  |
| Zoning:        | C-1                   |
| Market:        | Baltimore/Fells Point |