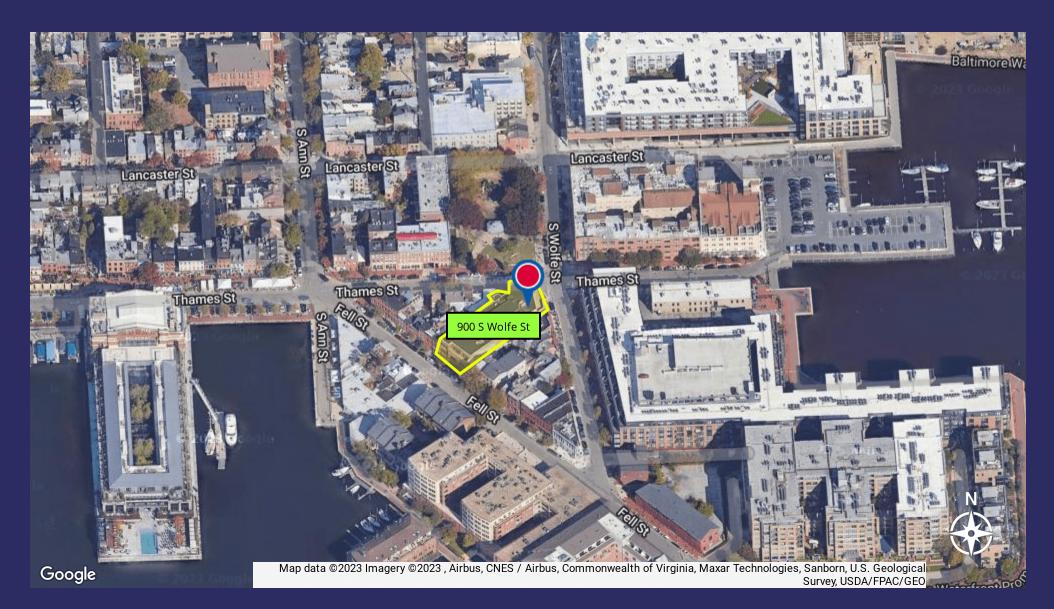

el.com Call Us 410.435.4004



# Available Space



### **AVAILABLE SPACES**

| SUITE        | SIZE (SF) |
|--------------|-----------|
| First Floor  | 10,500 SF |
| Second Floor | 11,000 SF |
| Third Floor  | 11,000 SF |



# Gary S. Olschansky



### Leo McDermott Senior Associate C 0: 202.744.6910 Incdermott@troutdaniel.com

30 E. Padonia Road, Suite 504 Timonium, MD 21093 Visit Us troutdaniel.com Call Us 410.435.4004



900 S Wolfe St. Baltimore, MD

# Interior Photos





(∰

Gary S. Olschansky

O: 443.921.9348 | C: 443.465.6594 golschansky@troutdaniel.com www.troutdaniel.com



Leo McDermott Senior Associate C 0: 202.744.6910 Incdermott@troutdaniel.com www.troutdaniel.com 30 E. Padonia Road, Suite 504 Timonium, MD 21093 Visit Us troutdaniel.com Call Us 410.435.4004



# Aerial Map





# Gary S. Olschansky

 └
 O: 443.921.9348 | C: 443.465.6594

 ☑
 golschansky@troutdaniel.com

 ⊕
 www.troutdaniel.com



30 E. Padonia Road, Suite 504 Timonium, MD 21093 Visit Us troutdaniel.com Call Us 410.435.4004



# **Retail Map**





### Gary S. Olschansky Investment Sales

O: 443.921.9348 | C: 443.465.6594 golschansky@troutdaniel.com www.troutdaniel.com

### Leo McDermott Senior Associate C 0: 202.744.6910 Imcdermott@troutdaniel.com www.troutdaniel.com

30 E. Padonia Road, Suite 504 Timonium, MD 21093 Visit Us troutdaniel.com Call Us 410.435.4004



### 900 S Wolfe St.

Baltimore, MD

# **Demographics Map & Report**

| POPULATION                         | 1 MILE    | 5 MILES   | 10 MILES  |
|------------------------------------|-----------|-----------|-----------|
| Total Popul