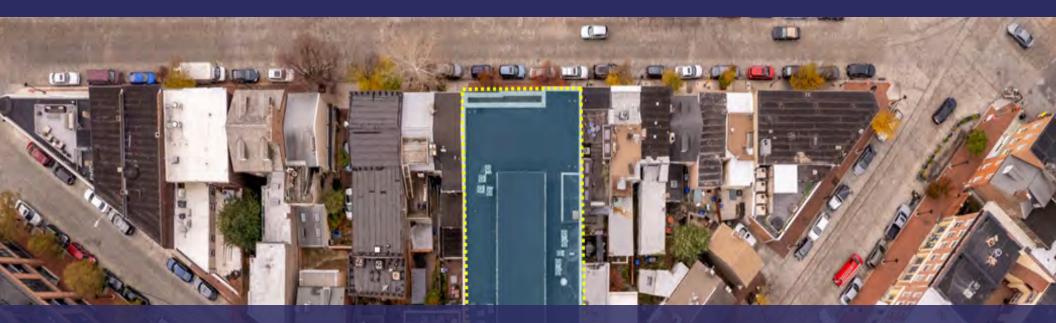

# **Property Summary**

### HISTORY

A beautifully appointed 3-story commercial building situated on a corner lot in the trendy Fells Point neighborhood. The asset was intricately constructed in 2003 and pays homage to the historical architecture that defines the Fells Point neighborhood.

### **OFFERING SUMMARY**

| Sale Price:    | Call to discuss       |
|----------------|-----------------------|
| Building Size: | 32,500 SF             |
| Lot Size:      | 0.27 Acres            |
| Year Built:    | 2003                  |
| Zoning:        | C-1                   |
| Market:        | Baltimore/Fells Point |