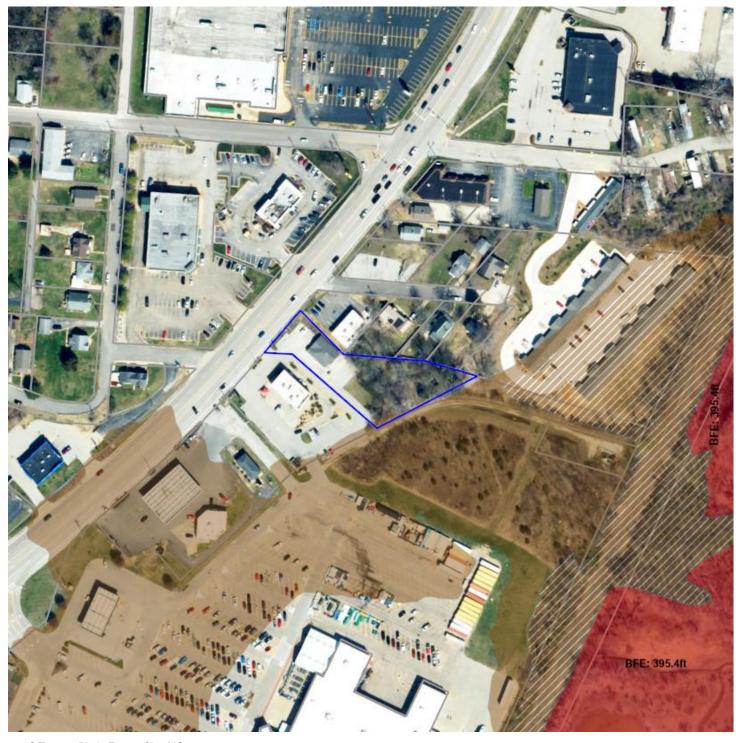

# Flood Determination Determination

606 S Truman Blvd , Festus City, MO 63028-6302 NFIP Map Panel/Effective Date: 29099C0359F (06/20/2019)

Property Boundary

## Flood Determination Determination

606 S Truman Blvd , Festus City, MO 63028-6302 NFIP Map Panel/Effective Date: 29099C0359F (06/20/2019)

\*\* Property owners should check with their local building officials to fully understand any requirements for using ABFE/FWM for rebuilding efforts.

Property Boundary

= ABFE or FWM base flood elevation in feet above sea level. Only applies to AE and VE zones. AO zones have base elevations of 3' or less. X and X 0.2% zones are low risk zones with no elevations.