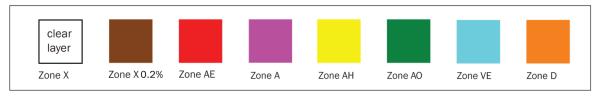

### FEMA SFHA (Special Flood Hazard Area)

All zones starting with A or V; referred to as "100-year floodplain"

**Zone A** No Base Flood Elevations determined.

**Zone AE** Base Flood Elevations determined.

This zone may also be labeled Zone A1-A30.

**Zone AH** Flood depths of 1 to 3 feet (usually areas of ponding);

Base Flood Elevations determined.

**Zone AO** Flood Depths of 1 to 3 feet (usually sheet flow on sloping terrain);

Average depths determined.

For areas of alluvial fan flooding, velocities also determined.

**Zone VE** Coastal flood zone with velocity hazard (wave action);

Base Flood Elevations determined.

This zone may also be labeled Zone V1-V30.

### **Moderate Risk Flood Hazard Area**

Referred to as "500-year floodplain"

**Zone X(0.2%)** Areas of 0.2% annual chance flood; Areas of 1% annual chance flood with

average depths of less than 1 foot or with drainage areas less than 1 square mile; Areas protected by levees from 1% annual chance flood.

This zone may also be labeled Zone X(shaded) or B.

### Low Risk Flood Hazard Area

Zone X

Areas determined to be outside the 0.2% annual chance floodplain.
This zone may also be labeled Zone X(unshaded) or C.

### Other Zone not designated SFHA (Special Flood Hazard Area)

Zone D Areas in which flood hazards are undetermined, but possible.