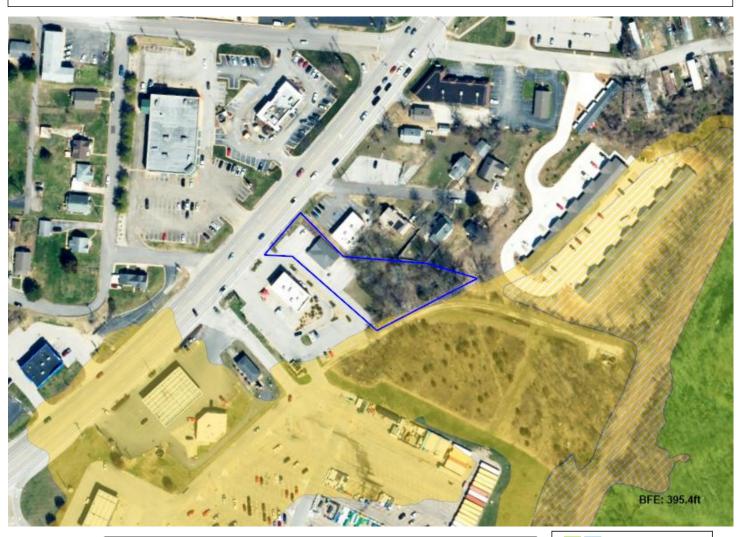

# Flood Determination Determination

606 S Truman Blvd , Festus City, MO 63028-6302 NFIP Map Panel/Effective Date: 29099C0359F (06/20/2019)

Property Boundary

## Flood Determination Determination

606 S Truman Blvd , Festus City, MO 63028-6302 NFIP Map Panel/Effective Date: 29099C0359F (06/20/2019)

\*\* Property owners should check with their local building officials to fully understand any requirements for using ABFE/FWM for rebuilding efforts.

Property Boundary

= ABFE or FWM base flood elevation in feet above sea level. Only applies to AE and VE zones. AO zones have base elevations of 3' or less. X and X 0.2% zones are low risk zones with no elevations.