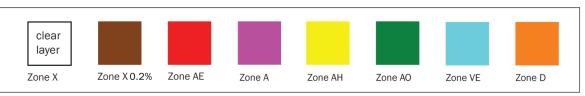

### FEMA SFHA (Special Flood Hazard Area)

All zones starting with A or V; referred to as "100-year floodplain"

**Zone A** No Base Flood Elevations determined.

**Zone AE** Base Flood Elevations determined.

This zone may also be labeled Zone A1-A30.

**Zone AH** Flood depths of 1 to 3 feet (usually areas of ponding);

Base Flood Elevations determined.

**Zone AO** Flood Depths of 1 to 3 feet (usually sheet flow on sloping terrain);

Average depths determined.

For areas of alluvial fan flooding, velocities also determined.

**Zone VE** Coastal flood zone with velocity hazard (wave action);

Base Flood Elevations determined.

This zone may also be labeled Zone V1-V30.

### **Moderate Risk Flood Hazard Area**

Referred to as "500-year floodplain"

**Zone X(0.2%)** Areas of 0.2% annual chance flood; Areas of 1% annual chance flood with

average depths of less than 1 foot or with drainage areas less than 1 square mile; Areas protected by levees from 1% annual chance flood.

This zone may also be labeled Zone X(shaded) or B.

### Low Risk Flood Hazard Area

Zone X

Areas determined to be outside the 0.2% annual chance floodplain.
This zone may also be labeled Zone X(unshaded) or C.

### Other Zone not designated SFHA (Special Flood Hazard Area)

Zone D Areas in which flood hazards are undetermined, but possible.