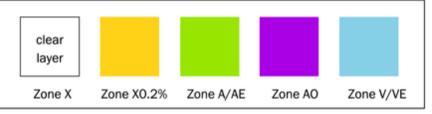

### FEMA SFHA (Special Flood Hazard Area)

All zones starting with A or V; referred to as "100-year floodplain"

**Zone A** No Base Flood Elevations determined.

**Zone AE** Base Flood Elevations determined.

### **Moderate Risk Flood Hazard Area**

Referred to as "500-year floodplain"

**Zone X(0.2%)** Areas of 0.2% annual chance flood; Areas of 1% annual chance flood with

average depths of less than 1 foot or with drainage areas less than 1 square mile; Areas protected by levees from 1% annual chance flood.

### Low Risk Flood Hazard Area

Zone X

Areas determined to be outside the 0.2% annual chance floodplain.
This zone may also be labeled Zone X(unshaded) or C.