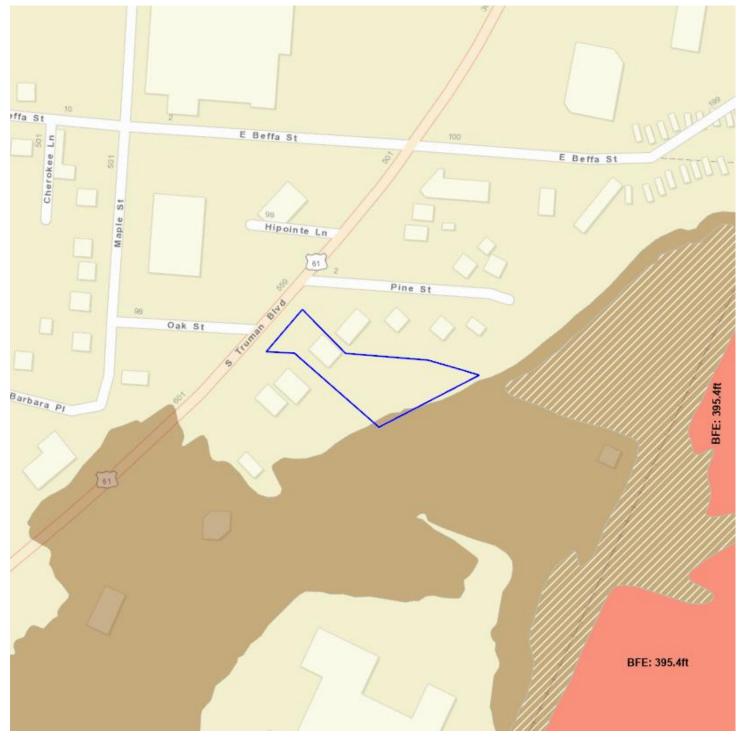

# Flood Determination Determination

606 S Truman Blvd , Festus City, MO 63028-6302 NFIP Map Panel/Effective Date: 29099C0359F (06/20/2019)

Property Boundary

## Flood Determination Determination

606 S Truman Blvd , Festus City, MO 63028-6302 NFIP Map Panel/Effective Date: 29099C0359F (06/20/2019)

### Preliminary FEMA Data - Advisory Base Flood Elevation Maps

- FEMA Working Maps
- Preliminary FIRMs

### Advisory Base Flood Elevation Maps (ABFE)/FEMA Working Maps (FWM)/Preliminary FIRMs (PFIRM):

This page is included for informational purposes only. It has no effect on whether a property currently requires flood insurance or what the insurance rate would be. The map below depicts the most recent preliminary data released by FEMA.

\*\* Property owners should check with their local building officials to fully understand any requirements for using ABFE/FWM for rebuilding efforts.

Property Boundary

= ABFE or FWM base flood elevation in feet above sea level. Only applies to AE and VE zones. AO zones have base elevations of 3' or less. X and X 0.2% zones are low risk zones with no elevations.