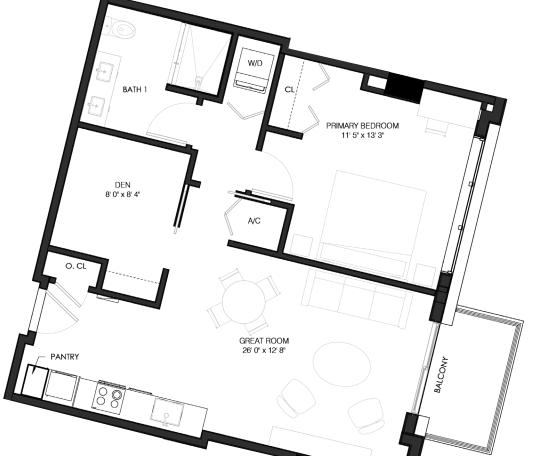

# MODEL A6 1 BEDROOM + DEN / 1 BATH FLOORS 4-8

1,1015 SF

94 M<sup>2</sup>  $5 \,\mathrm{M}^2$ 99 M<sup>2</sup>

52 SF 1.067 SF

Ν

760 SF 52 SF 812 SF  $71 \, \text{M}^2$  $5 \, \mathrm{M}^2$  $76 \, M^2$ 

BATH1