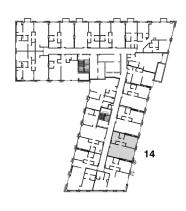

704 SF 52 SF 756 SF 65 M<sup>2</sup>  $5 \, \mathrm{M}^2$  $70 \, M^2$ 





Ν

### MODEL A5 1 BEDROOM / 1 BATH FLOORS 4-12













897 SF 52 SF 83 M<sup>2</sup>  $5 \,\mathrm{M}^2$ 88 M<sup>2</sup>

949 SF

Ν

# MODEL B6 2 BEDROOMS / 2 BATHS FLOORS 4-12











771 SF INTERIOR: 95 M<sup>2</sup> BALCONY: 52 SF  $6 \, \mathrm{M}^2$ TOTAL: 823 SF 101 M<sup>2</sup>



Ν

# MODEL B5 2 BEDROOMS + DEN / 2 BATHS FLOORS 11-12











**INTERIOR:** 771 SF  $72 \, \text{M}^2$ BALCONY: 52 SF  $5 \,\mathrm{M}^2$ TOTAL: 823 SF  $77 \, M^2$ 



# MODEL A6 1 BEDROOM + DEN / 1 BATH FLOORS 4-8













1,1015 SF

94 M<sup>2</sup>  $5 \,\mathrm{M}^2$ 99 M<sup>2</sup>

52 SF 1.067 SF



Ν













760 SF 52 SF 812 SF  $71 \, \text{M}^2$  $5 \, \mathrm{M}^2$  $76 \, M^2$ 

BATH1





Ν

MODEL A3 1 BEDROOM + DEN / 1 BATH FLOORS 4-8













1,240 SF 36 SF 1.276 SF 115 M<sup>2</sup>  $3 \, \mathrm{M}^2$ 119 M<sup>2</sup>



Ν

# **MODEL C2** 3 BEDROOMS / 2 BATHS FLOORS 4-8











# **16** LINE

INTERIOR: BALCONY: TOTAL:

1,134 SF

105 M<sup>2</sup>  $7 \, \mathrm{M}^2$ 112 M<sup>2</sup>

71 SF 1.205 SF



Ν

# MODEL B4 2 BEDROOMS + DEN / 2 BATHS FLOORS 4-8