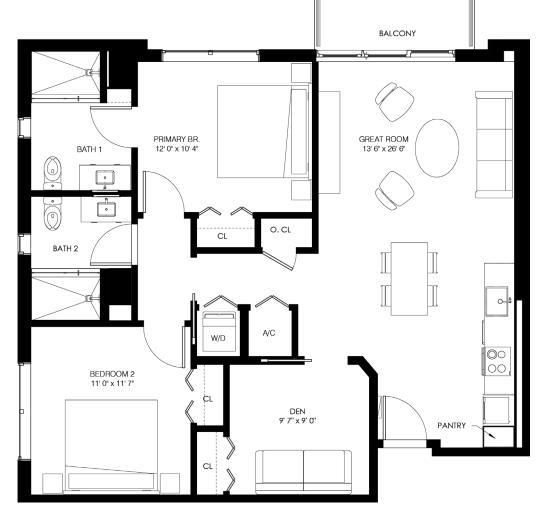

# MODEL B5 2 BEDROOMS + DEN / 2 BATHS FLOORS 11-12

**INTERIOR:** 771 SF  $72 \, \text{M}^2$ BALCONY: 52 SF  $5 \,\mathrm{M}^2$ TOTAL: 823 SF  $77 \, M^2$ 