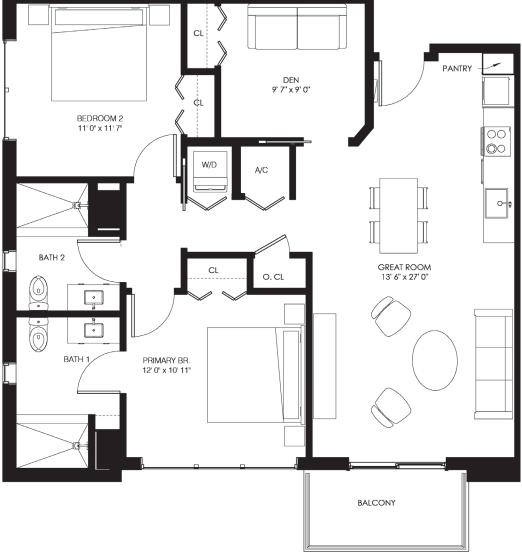

# MODEL B5 2 BEDROOMS + DEN / 2 BATHS FLOORS 11-12

**INTERIOR:** 771 SF  $72 \, \text{M}^2$ BALCONY: 52 SF  $5 \,\mathrm{M}^2$ TOTAL: 823 SF  $77 \, M^2$ 