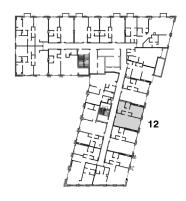

# MODEL A6 1 BEDROOM + DEN / 1 BATH FLOORS 4-8

1,1015 SF

94 M<sup>2</sup>  $5 \,\mathrm{M}^2$ 99 M<sup>2</sup>

52 SF 1.067 SF

Ν

760 SF 52 SF 812 SF  $71 \, \text{M}^2$  $5 \, \mathrm{M}^2$  $76 \, M^2$ 

BATH1