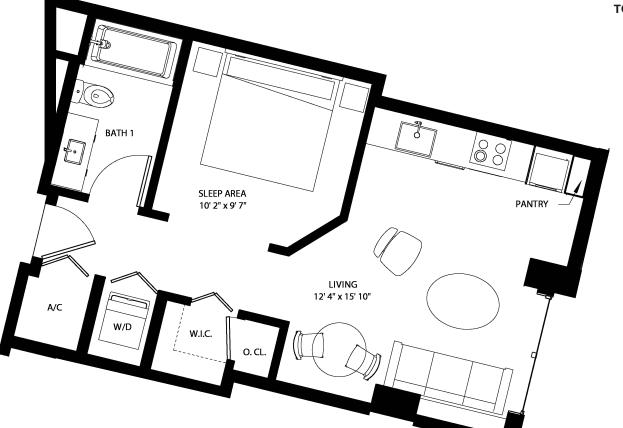

### MODEL A5 1 BEDROOM / 1 BATH FLOORS 4-12

897 SF 52 SF 83 M<sup>2</sup>  $5 \,\mathrm{M}^2$ 88 M<sup>2</sup>

949 SF

Ν