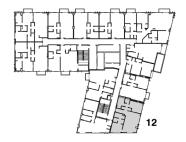

# MODEL A6 1 BEDROOM + DEN / 1 BATH FLOORS 4-8

1,1015 SF

94 M<sup>2</sup>  $5 \,\mathrm{M}^2$ 99 M<sup>2</sup>

52 SF 1.067 SF

Ν

760 SF 52 SF 812 SF  $71 \, \text{M}^2$  $5 \, \mathrm{M}^2$  $76 \, M^2$ 

BATH1