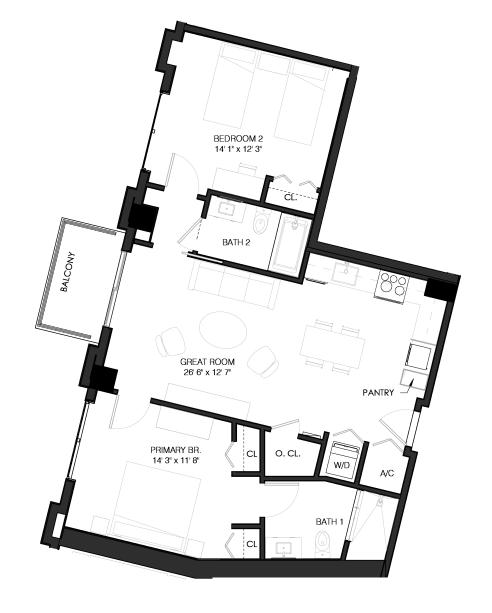

# MODEL A6 1 BEDROOM + DEN / 1 BATH FLOORS 4-8

1,1015 SF

94 M<sup>2</sup>  $5 \,\mathrm{M}^2$ 99 M<sup>2</sup>

52 SF 1.067 SF

Ν

760 SF 52 SF 812 SF  $71 \, \text{M}^2$  $5 \, \mathrm{M}^2$  $76 \, M^2$ 

BATH1