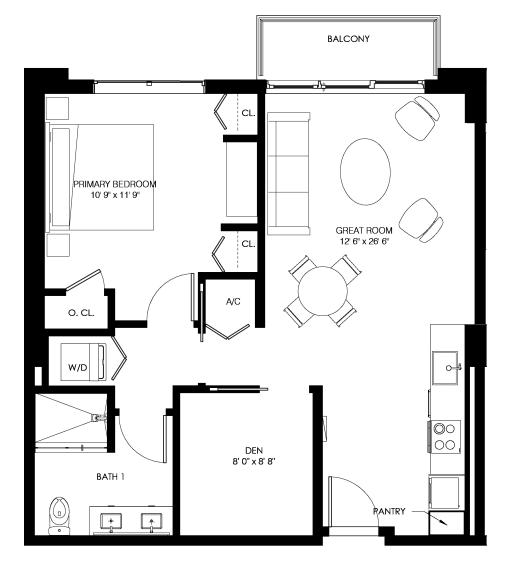

# MODEL A6 1 BEDROOM + DEN / 1 BATH FLOORS 4-8

1,1015 SF

94 M<sup>2</sup>  $5 \,\mathrm{M}^2$ 99 M<sup>2</sup>

52 SF 1.067 SF

Ν

760 SF 52 SF 812 SF  $71 \, \text{M}^2$  $5 \, \mathrm{M}^2$  $76 \, M^2$ 

BATH1