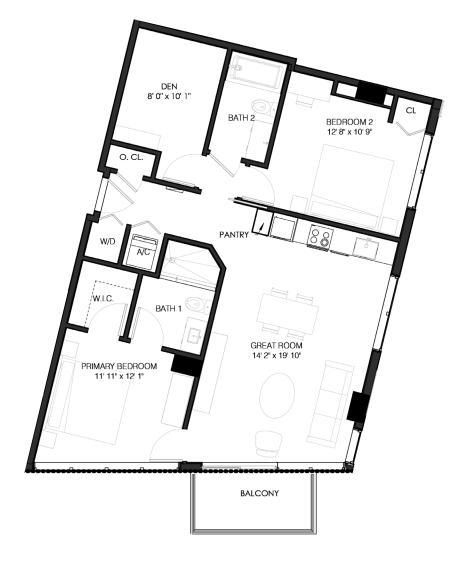

# MODEL B3 2 BEDROOMS + DEN / 2 BATHS

FLOORS 4-12

INTERIOR: 1,057 SF 98 M<sup>2</sup> BALCONY: 43 SF 4 M<sup>2</sup>TOTAL: 1.100 SF 102 M<sup>2</sup>

Ν