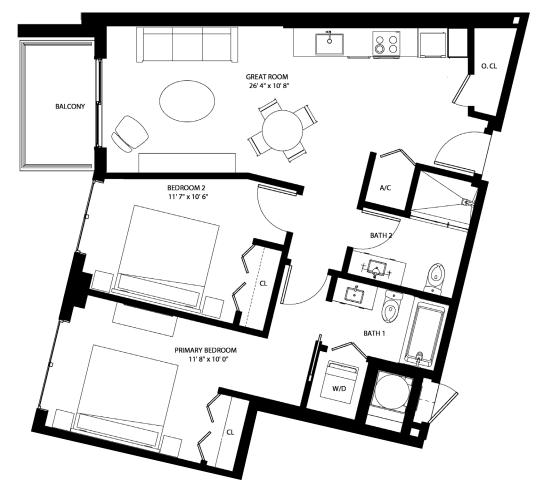

817 SF  $76 \, M^2$ 



Ν

### **MODEL A1** 1 BEDROOM + DEN / 1 BATH FLOORS 3-12













66 M<sup>2</sup> INTERIOR: 708 SF 4 M<sup>2</sup>BALCONY: 43 SF TOTAL: 751 SF  $70 \, M^2$ 















INTERIOR: 1,595 SF BALCONY: 91 SF TOTAL: 1.686 SF

148 M<sup>2</sup> 9 M<sup>2</sup>157 M<sup>2</sup>





Ν

# MODEL C1 3 BEDROOMS / 3 BATHS (WITH LOCKOUT OPTION) FLOORS 3-12











INTERIOR: 599 SF 56 M<sup>2</sup> BALCONY: 62 SF  $6 \, \mathrm{M}^2$ TOTAL: 661 SF 62 M<sup>2</sup>



# MODEL S2 STUDIO / 1 BATH FLOORS 3-12











INTERIOR: TOTAL:

511 SF 511 SF 48 M<sup>2</sup> 48 M<sup>2</sup>





Ν

# MODEL S1 STUDIO / 1 BATH FLOORS 4-12











704 SF 52 SF 756 SF 65 M<sup>2</sup>  $5 \, \mathrm{M}^2$  $70 \, M^2$ 





Ν

### MODEL A5 1 BEDROOM / 1 BATH FLOORS 4-12













897 SF 52 SF 83 M<sup>2</sup>  $5 \,\mathrm{M}^2$ 88 M<sup>2</sup>

949 SF

Ν

# MODEL B6 2 BEDROOMS / 2 BATHS FLOORS 4-12











771 SF INTERIOR: 95 M<sup>2</sup> BALCONY: 52 SF  $6 \, \mathrm{M}^2$ TOTAL: 823 SF 101 M<sup>2</sup>



Ν

# MODEL B5 2 BEDROOMS + DEN / 2 BATHS FLOORS 11-12











**INTERIOR:** 771 SF  $72 \, \text{M}^2$ BALCONY: 52 SF  $5 \,\mathrm{M}^2$ TOTAL: 823 SF  $77 \, M^2$ 



# MODEL A6 1 BEDROOM + DEN / 1 BATH FLOORS 4-8













1,1015 SF

94 M<sup>2</sup>  $5 \,\mathrm{M}^2$ 99 M<sup>2</sup>

52 SF 1.067 SF



Ν













760 SF 52 SF 812 SF  $71 \, \text{M}^2$  $5 \, \mathrm{M}^2$  $76 \, M^2$ 

BATH1





Ν

MODEL A3 1 BEDROOM + DEN / 1 BATH FLOORS 4-8













1,240 SF 36 SF 1.276 SF 115 M<sup>2</sup>  $3 \, \mathrm{M}^2$ 119 M<sup>2</su