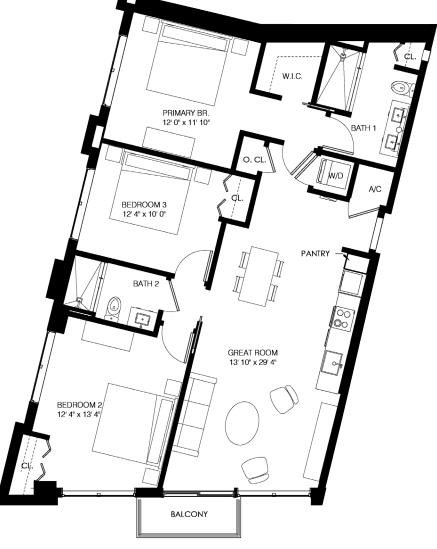

{M}^2$  $70 \, M^2$ 





Ν

### MODEL A5 1 BEDROOM / 1 BATH FLOORS 4-12













897 SF 52 SF 83 M<sup>2</sup>  $5 \,\mathrm{M}^2$ 88 M<sup>2</sup>

949 SF

Ν

# MODEL B6 2 BEDROOMS / 2 BATHS FLOORS 4-12











771 SF INTERIOR: 95 M<sup>2</sup> BALCONY: 52 SF  $6 \, \mathrm{M}^2$ TOTAL: 823 SF 101 M<sup>2</sup>



Ν

# MODEL B5 2 BEDROOMS + DEN / 2 BATHS FLOORS 11-12











**INTERIOR:** 771 SF  $72 \, \text{M}^2$ BALCONY: 52 SF  $5 \,\mathrm{M}^2$ TOTAL: 823 SF  $77 \, M^2$ 



# MODEL A6 1 BEDROOM + DEN / 1 BATH FLOORS 4-8













1,1015 SF

94 M<sup>2</sup>  $5 \,\mathrm{M}^2$ 99 M<sup>2</sup>

52 SF 1.067 SF



Ν













760 SF 52 SF 812 SF  $71 \, \text{M}^2$  $5 \, \mathrm{M}^2$  $76 \, M^2$ 

BATH1





Ν

MODEL A3 1 BEDROOM + DEN / 1 BATH FLOORS 4-8













1,240 SF 36 SF 1.276 SF 115 M<sup>2</sup>  $3 \, \mathrm{M}^2$ 119 M<sup>2</sup>



Ν

# **MODEL C2** 3 BEDROOMS / 2 BATHS FLOORS 4-8











# **16** LINE

INTERIOR: BALCONY: TOTAL:

1,134 SF

105 M<sup>2</sup>  $7 \, \mathrm{M}^2$ 112 M<sup>2</sup>

71 SF 1.205 SF



Ν

# MODEL B4 2 BEDROOMS + DEN / 2 BATHS FLOORS 4-8