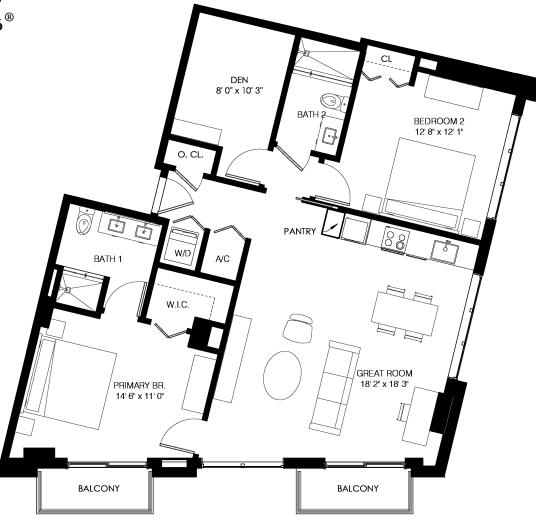

/sup>

949 SF

Ν

# MODEL B6 2 BEDROOMS / 2 BATHS FLOORS 4-12











771 SF INTERIOR: 95 M<sup>2</sup> BALCONY: 52 SF  $6 \, \mathrm{M}^2$ TOTAL: 823 SF 101 M<sup>2</sup>



Ν

# MODEL B5 2 BEDROOMS + DEN / 2 BATHS FLOORS 11-12











**INTERIOR:** 771 SF  $72 \, \text{M}^2$ BALCONY: 52 SF  $5 \,\mathrm{M}^2$ TOTAL: 823 SF  $77 \, M^2$ 



# MODEL A6 1 BEDROOM + DEN / 1 BATH FLOORS 4-8













1,1015 SF

94 M<sup>2</sup>  $5 \,\mathrm{M}^2$ 99 M<sup>2</sup>

52 SF 1.067 SF



Ν













760 SF 52 SF 812 SF  $71 \, \text{M}^2$  $5 \, \mathrm{M}^2$  $76 \, M^2$ 

BATH1





Ν

MODEL A3 1 BEDROOM + DEN / 1 BATH FLOORS 4-8













1,240 SF 36 SF 1.276 SF 115 M<sup>2</sup>  $3 \, \mathrm{M}^2$ 119 M<sup>2</sup>



Ν

# **MODEL C2** 3 BEDROOMS / 2 BATHS FLOORS 4-8











# **16** LINE

INTERIOR: BALCONY: TOTAL:

1,134 SF

105 M<sup>2</sup>  $7 \, \mathrm{M}^2$ 112 M<sup>2</sup>

71 SF 1.205 SF



Ν

# MODEL B4 2 BEDROOMS + DEN / 2 BATHS FLOORS 4-8