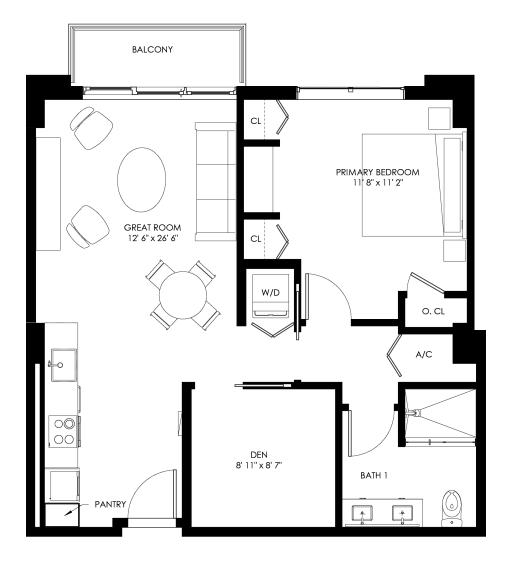

# MODEL B5 2 BEDROOMS + DEN / 2 BATHS FLOORS 11-12

**INTERIOR:** 771 SF  $72 \, \text{M}^2$ BALCONY: 52 SF  $5 \,\mathrm{M}^2$ TOTAL: 823 SF  $77 \, M^2$ 