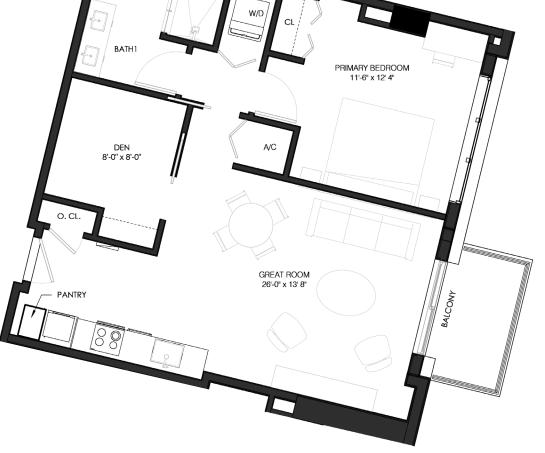

Ν

MODEL A3 1 BEDROOM + DEN / 1 BATH FLOORS 4-8

1,240 SF 36 SF 1.276 SF 115 M<sup>2</sup>  $3 \, \mathrm{M}^2$ 119 M<sup>2</sup>

Ν