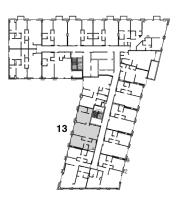

Ν

MODEL A3 1 BEDROOM + DEN / 1 BATH FLOORS 4-8

1,240 SF 36 SF 1.276 SF 115 M<sup>2</sup>  $3 \, \mathrm{M}^2$ 119 M<sup>2</sup>

Ν