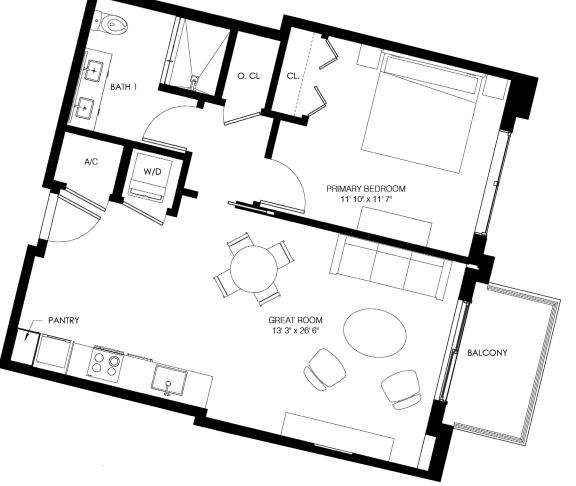

# MODEL B6 2 BEDROOMS / 2 BATHS FLOORS 4-12

771 SF INTERIOR: 95 M<sup>2</sup> BALCONY: 52 SF  $6 \, \mathrm{M}^2$ TOTAL: 823 SF 101 M<sup>2</sup>

Ν