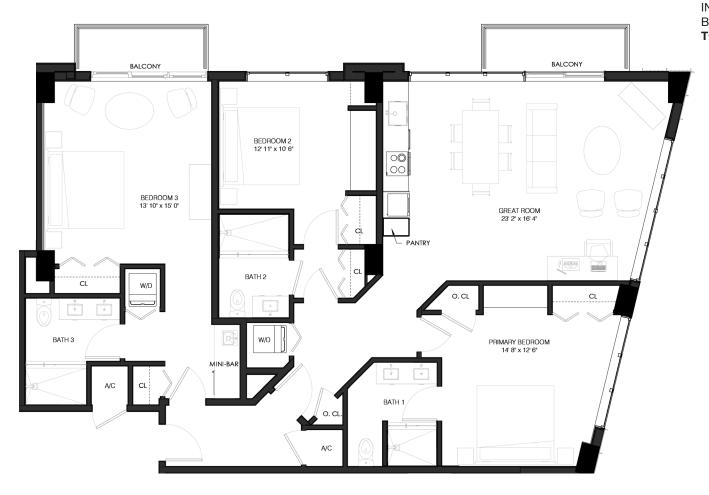

# MODEL B3 2 BEDROOMS + DEN / 2 BATHS

FLOORS 4-12













INTERIOR: 1,057 SF 98 M<sup>2</sup> BALCONY: 43 SF 4 M<sup>2</sup>TOTAL: 1.100 SF 102 M<sup>2</sup>



Ν

### **MODEL B1** 2 BEDROOMS + DEN / 2 BATHS FLOORS 4-12



**CERVERA®** 









 $70 \text{ M}^2$ INTERIOR: 757 SF BALCONY: 43 SF 4 M<sup>2</sup>TOTAL: 800 SF 74 M<sup>2</sup>



Ν

## MODEL A2 1 BEDROOM + DEN / 1 BATH FLOORS 3-12













 $72 \, \text{M}^2$ INTERIOR: 774 SF  $4 \, \mathrm{M}^2$ BALCONY: 43 SF TOTAL: 817 SF  $76 \, M^2$ 



Ν

### **MODEL A1** 1 BEDROOM + DEN / 1 BATH FLOORS 3-12













66 M<sup>2</sup> INTERIOR: 708 SF 4 M<sup>2</sup>BALCONY: 43 SF TOTAL: 751 SF  $70 \, M^2$ 















INTERIOR: 1,595 SF BALCONY: 91 SF TOTAL: 1.686 SF

148 M<sup>2</sup> 9 M<sup>2</sup>157 M<sup>2</sup>





Ν

# MODEL C1 3 BEDROOMS / 3 BATHS (WITH LOCKOUT OPTION) FLOORS 3-12











INTERIOR: 599 SF 56 M<sup>2</sup> BALCONY: 62 SF  $6 \, \mathrm{M}^2$ TOTAL: 661 SF 62 M<sup>2</sup>



# MODEL S2 STUDIO / 1 BATH FLOORS 3-12











INTERIOR: TOTAL:

511 SF 511 SF 48 M<sup>2</sup> 48 M<sup>2</sup>





Ν

# MODEL S1 STUDIO / 1 BATH FLOORS 4-12











704 SF 52 SF 756 SF 65 M<sup>2</sup>  $5 \, \mathrm{M}^2$  $70 \, M^2$ 





Ν

### MODEL A5 1 BEDROOM / 1 BATH FLOORS 4-12













897 SF 52 SF 83 M<sup>2</sup>  $5 \,\mathrm{M}^2$ 88 M<sup>2</sup>

949 SF

Ν

# MODEL B6 2 BEDROOMS / 2 BATHS FLOORS 4-12











771 SF INTERIOR: 95 M<sup>2</sup> BALCONY: 52 SF  $6 \, \mathrm{M}^2$ TOTAL: 823 SF 101 M<sup>2</sup>



Ν

# MODEL B5 2 BEDROOMS + DEN / 2 BATHS FLOORS 11-12