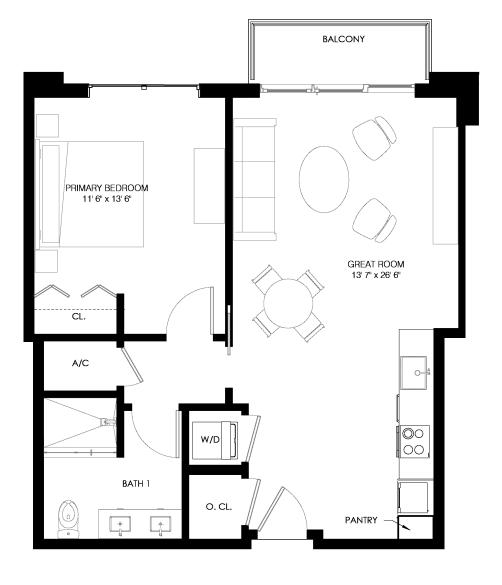

### MODEL A5 1 BEDROOM / 1 BATH FLOORS 4-12

897 SF 52 SF 83 M<sup>2</sup>  $5 \,\mathrm{M}^2$ 88 M<sup>2</sup>

949 SF

Ν