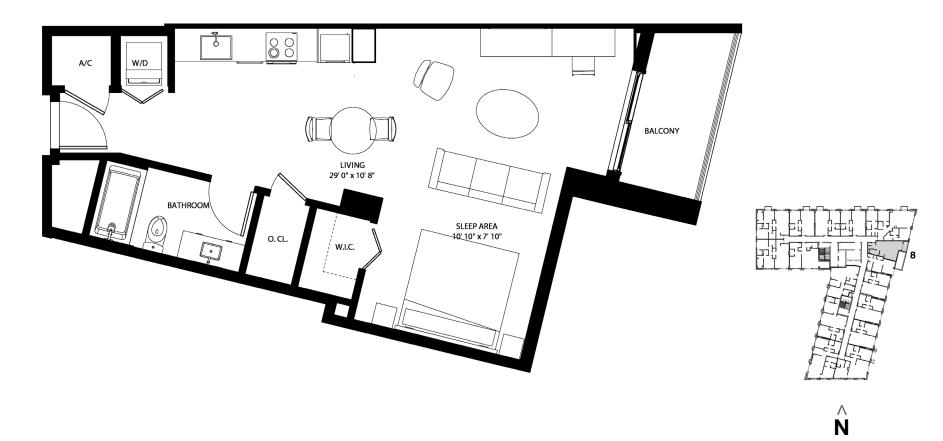

# MODEL S2 STUDIO / 1 BATH FLOORS 3-12

INTERIOR: TOTAL:

511 SF 511 SF 48 M<sup>2</sup> 48 M<sup>2</sup>

Ν