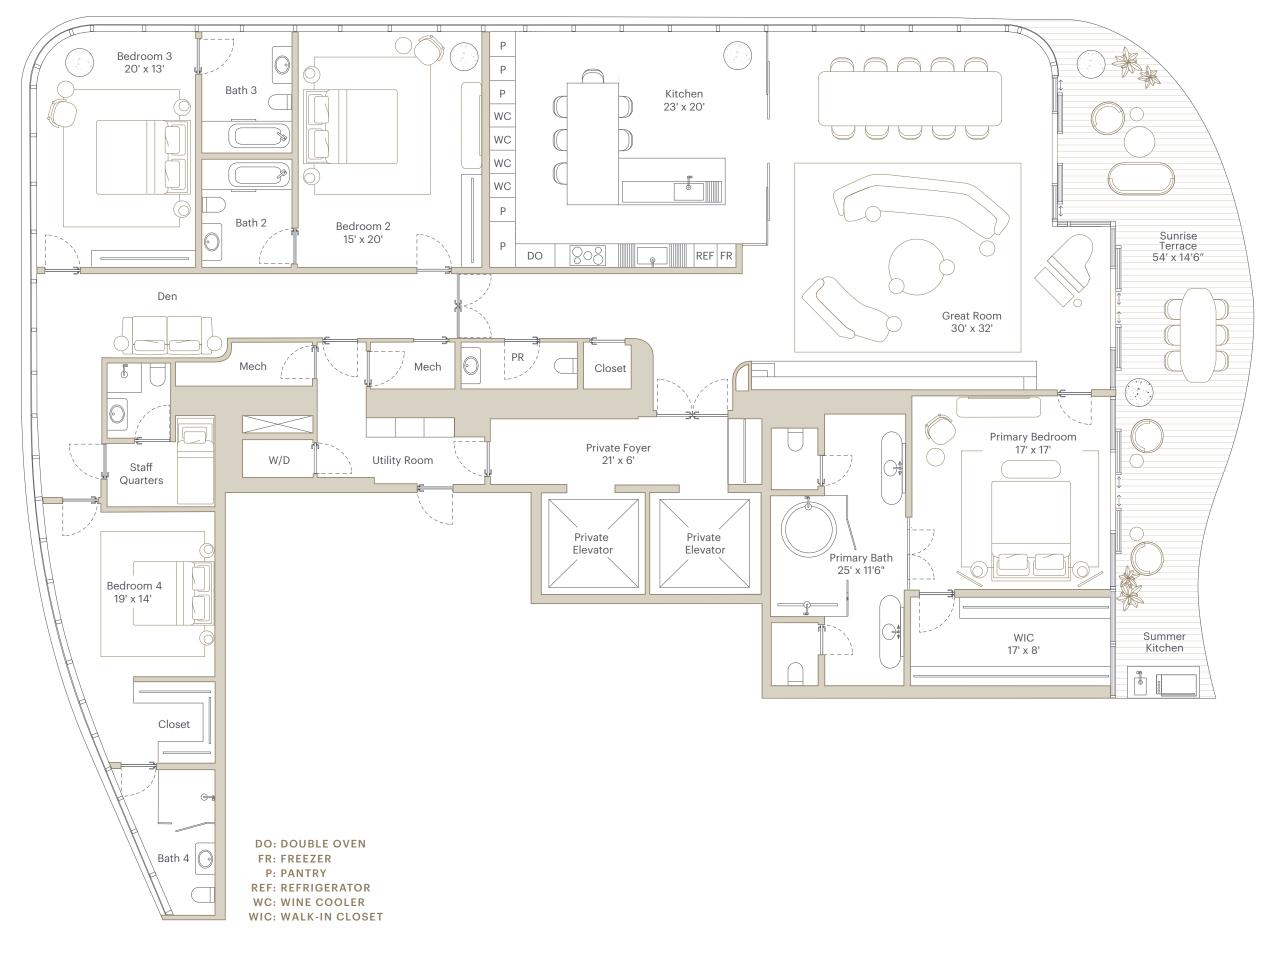

## RESIDENCE F NORTH

4 BEDROOMS I 4 BATHROOMS
POWDER ROOM I DEN I STAFF QUARTERS
SUNRISE TERRACE I SUMMER KITCHEN

INTERIOR AREA: 4,171 SF / 387 SM EXTERIOR AREA: 683 SF / 63 SM TOTAL AREA: 4,854 SF / 450 SM

- One-of-a-kind Antonio Citterio-designed interiors
- Double-door entry from private foyer
- Private elevator foyer
- Each home faces east towards Biscayne Bay
- 12' ceiling heights
- Independent service entrance
- Expansive Great Room and bedrooms
- En-suite bathroom in all bedrooms
- Antonio Citterio-designed closets
- Dual private water closets with high efficiency smart toilets
- Glass-enclosed Arclinea kitchen with Gaggenau appliances
- Large northeast-facing terrace
- Summer kitchen
- Private package and dry-cleaning delivery room