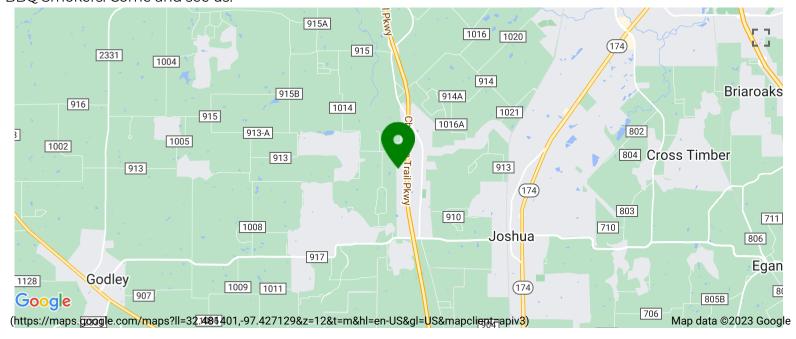

# Self Storage Near You

Joshua Storage Depot is conveniently located on James Street, just 4.3 miles from downtown Joshua, TX. We're easily accessible via Chisholm Trail Pkwy and Hwy 174. Find us near Caddo Grove Elementary and Chisholm Trail BBQ Smokers. Come and see us!