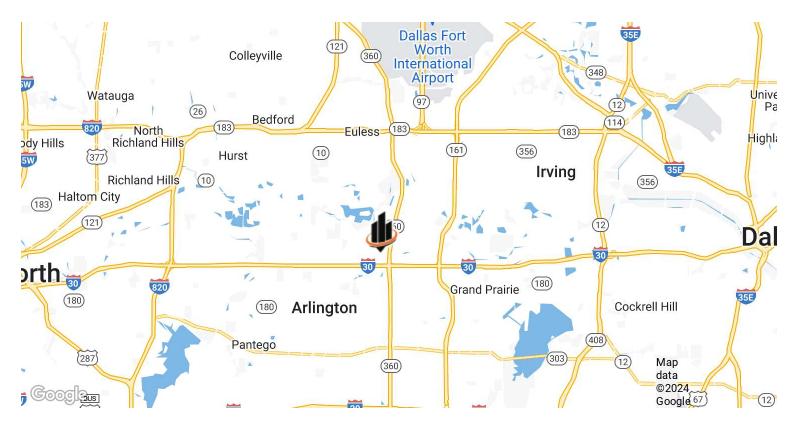

## **PROPERTY OVERVIEW**

Western Place Offices provides an exceptional opportunity to lease recently renovated office space in the vibrant city of Arlington, Texas. The property is strategically located just north of Arlington's Entertainment District (Globe Life Field, AT&T Stadium, Texas Live!, etc.) and offers easy access to Highway 360 and I-30. Each suite has its own drive up entrance as well as rear access to the property's courtyard.

### **PROPERTY HIGHLIGHTS**

- Located in the Northwest Corridor of Highway 360 and I-30
- Several Suites Recently Renovated
- Close Proximity to Arlington Entertainment District
- On Site Landlord