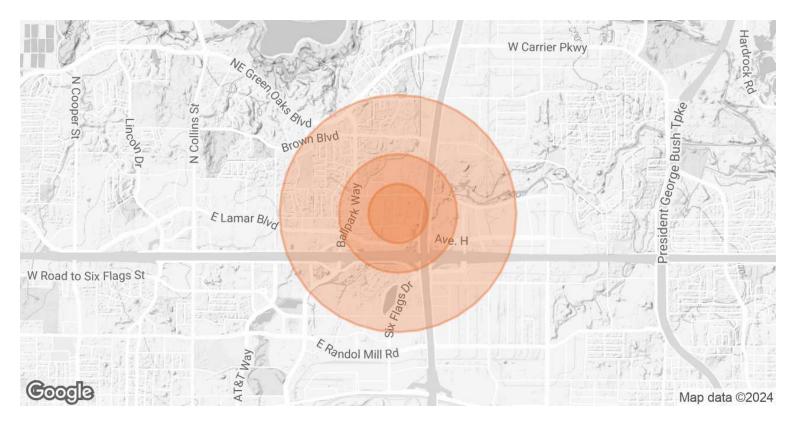

# **DEMOGRAPHICS MAP & REPORT**

| POPULATION           | 0.25 MILES | 0.5 MILES | 1 MILE |
|----------------------|------------|-----------|--------|
| TOTAL POPULATION     | 961        | 3,214     | 10,295 |
| AVERAGE AGE          | 29.3       | 32.4      | 34.4   |
| AVERAGE AGE (MALE)   | 27.4       | 32.2      | 35.8   |
| AVERAGE AGE (FEMALE) | 29.8       | 32.4      | 33.5   |
|                      |            |           |        |

| HOUSEHOLDS & INCOME | 0.25 MILES | 0.5 MILES | 1 MILE   |
|---------------------|------------|-----------|----------|
| TOTAL HOUSEHOLDS    | 471        | 1,622     | 5,409    |
| # OF PERSONS PER HH | 2.0        | 2.0       | 1.9      |
| AVERAGE HH INCOME   | \$41,380   | \$49,927  | \$55,494 |
| AVERAGE HOUSE VALUE | \$16,843   | \$48,465  | \$78,787 |

\* Demographic data derived from 2020 ACS - US Census