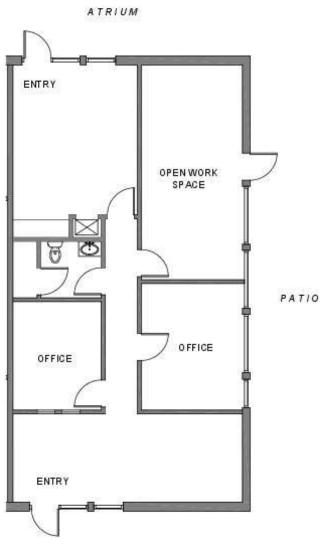

# **SUITE 101**

PARKING

#### **AVAILABLE SPACES** SUITE SIZE (SF) LEASE TYPE LEASE RATE + ELEC 1170 Corporate Drive West Suite 101 2,283 SF \$15.00 SF/yr