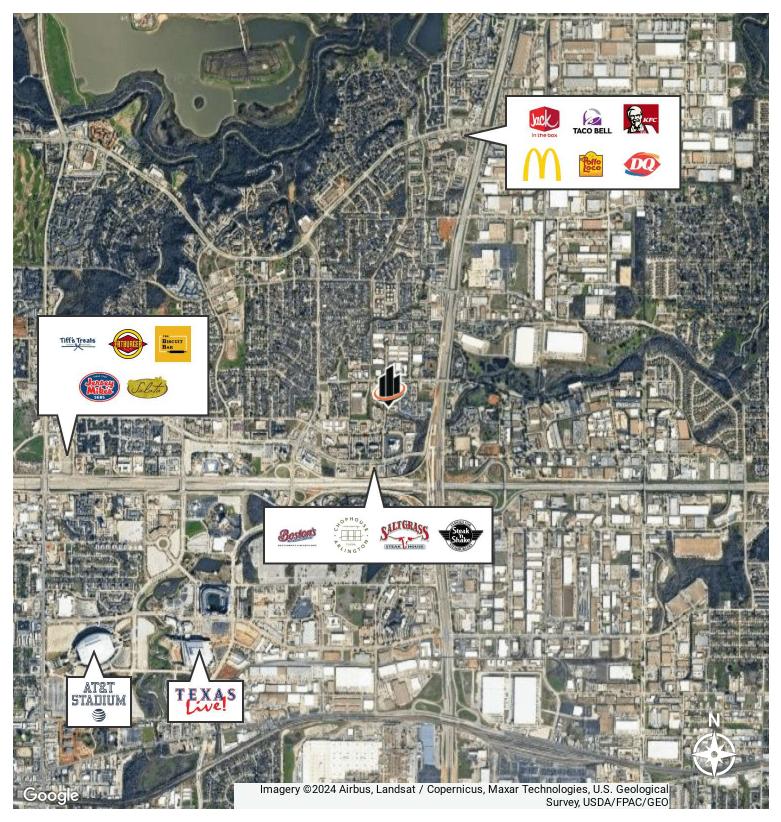

## **PROPERTY OVERVIEW**

Western Place Offices provides an exceptional opportunity to lease recently renovated office space in the vibrant city of Arlington, Texas. The property is strategically located just north of Arlington's Entertainment District (Globe Life Field, AT&T Stadium, Texas Live!, etc.) and offers easy access to Highway 360 and I-30. Each suite has its own drive up entrance as well as rear access to the property's courtyard.

### **PROPERTY HIGHLIGHTS**

- Located in the Northwest Corridor of Highway 360 and I-30
- Several Suites Recently Renovated
- Close Proximity to Arlington Entertainment District
- On Site Landlord