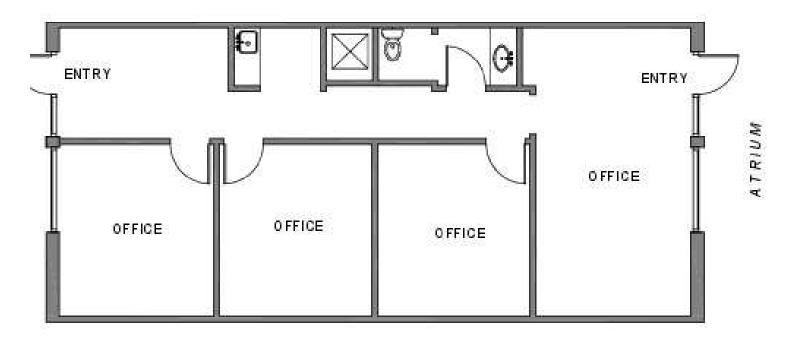

# **SUITE 101**

PARKING

#### **AVAILABLE SPACES** SUITE SIZE (SF) LEASE TYPE LEASE RATE + ELEC 1170 Corporate Drive West Suite 101 2,283 SF \$15.00 SF/yr