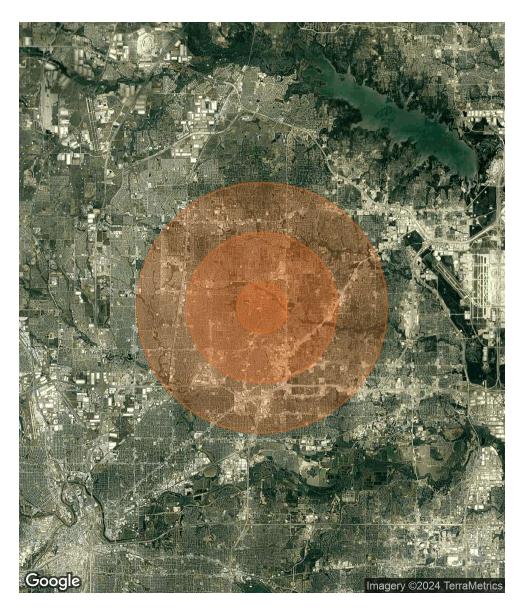

# **DEMOGRAPHICS MAP & REPORT**

| POPULATION           | 1 MILE | 3 MILES | 5 MILES |
|----------------------|--------|---------|---------|
| TOTAL POPULATION     | 9,661  | 83,805  | 233,641 |
| AVERAGE AGE          | 38.9   | 38.5    | 38.5    |
| AVERAGE AGE (MALE)   | 38.1   | 38.4    | 37.5    |
| AVERAGE AGE (FEMALE) | 40.4   | 38.7    | 39.2    |

### HOUSEHOLDS & INCOME 1 MILE 3 MILES 5 MILES

| TOTAL HOUSEHOLDS    | 3,573     | 30,179    | 84,147    |
|---------------------|-----------|-----------|-----------|
| # OF PERSONS PER HH | 2.7       | 2.8       | 2.8       |
| AVERAGE HH INCOME   | \$93,858  | \$104,120 | \$100,018 |
| AVERAGE HOUSE VALUE | \$242,135 | \$277,371 | \$257,108 |

\* Demographic data derived from 2020 ACS - US Census