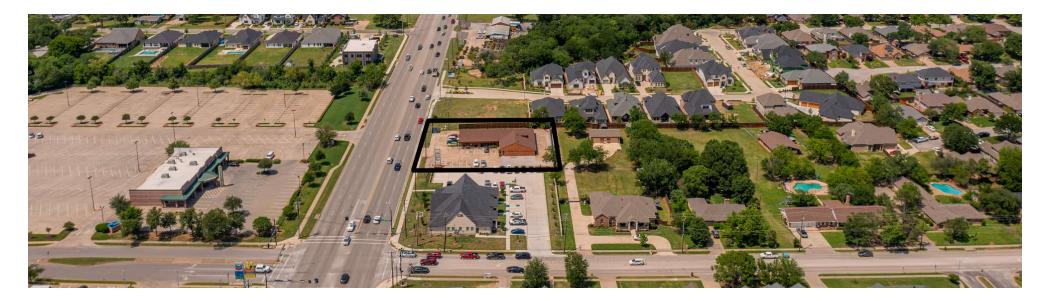

# OFFICE BUILDING FOR SALE 7510 Davis Blvd North Richland Hills, TX 76182

## **PROPERTY OVERVIEW**

Multi-Tenant General Office Building with five (5) suites totaling 5,303 SF located in the heart of Mid Cities. The immediate visibility off Davis Blvd. provides for high traffic and close proximity to amenities in the area. Renovations were made partially to some suites in 2016 with more upside in renovating the remainder of the property. Owner will vacate Suite B (1,614 SF) upon sale of the property, making this a perfect owner/user opportunity with supplemental income from other in place tenants.

#### **PROPERTY HIGHLIGHTS**

- Investment or Owner/User Opportunity
- 5,303 SF Building with Five (5) Suites
- Main Frontage on Davis Blvd
- High Traffic Area
- Easy Access to Loop 820 & Hwy 183

| DAVID DUNN, CCIM, SIOR            | COURTNEY STANFORD, CCIM           |
|-----------------------------------|-----------------------------------|
| Executive Director                | Managing Director                 |
| O: 817.640.9964   C: 817.829.2828 | O: 817.640.9964   C: 972.998.2361 |
| david.dunn@svn.com                | courtney.stanford@svn.com         |