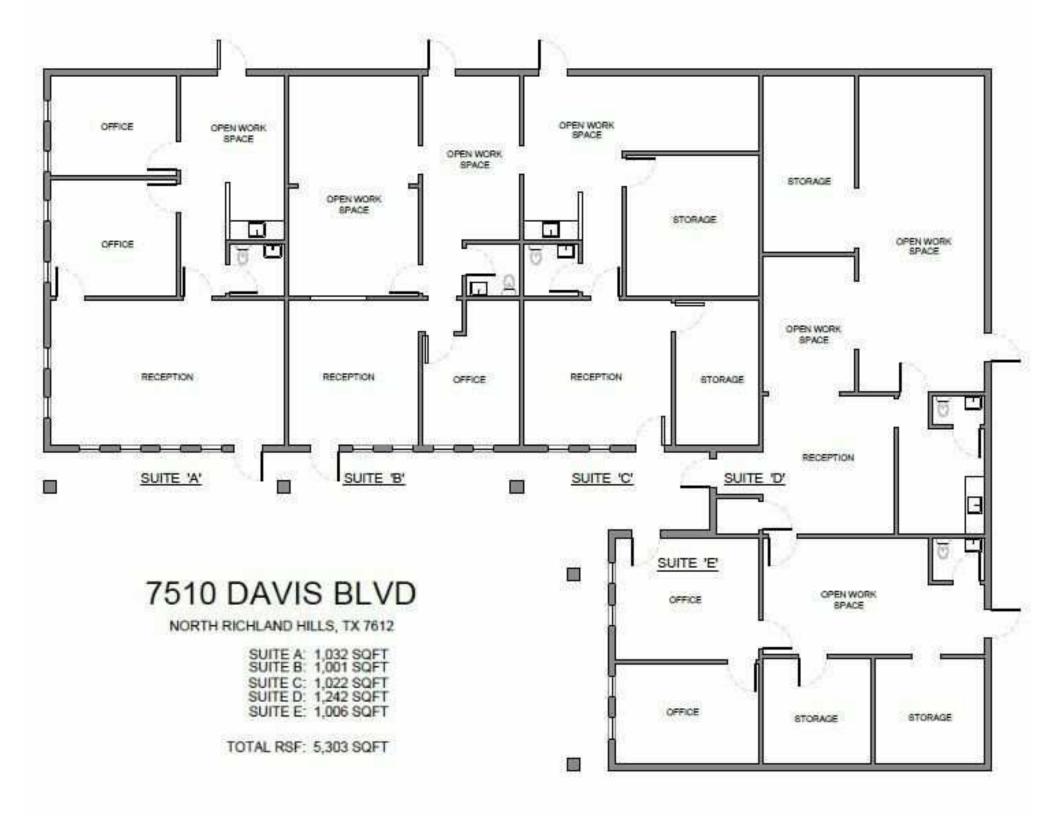

### OFFERING SUMMARY

| BUILDING SIZE: | 5,303 SF                    |
|----------------|-----------------------------|
| LOT SIZE:      | 0.53 Acres                  |
| YEAR BUILT:    | 1984                        |
| ZONING:        | C2                          |
| SUBMARKET:     | HEB/Mid-Cities<br>Submarket |

## **PROPERTY OVERVIEW**

Multi-Tenant General Office Building with five (5) suites totaling 5,303 SF located in the heart of Mid Cities. The immediate visibility off Davis Blvd. provides for high traffic and close proximity to amenities in the area. Renovations were made partially to some suites in 2016 with more upside in renovating the remainder of the property. Owner will vacate Suite B (1,614 SF) upon sale of the property, making this a perfect owner/user opportunity with supplemental income from other in place tenants.