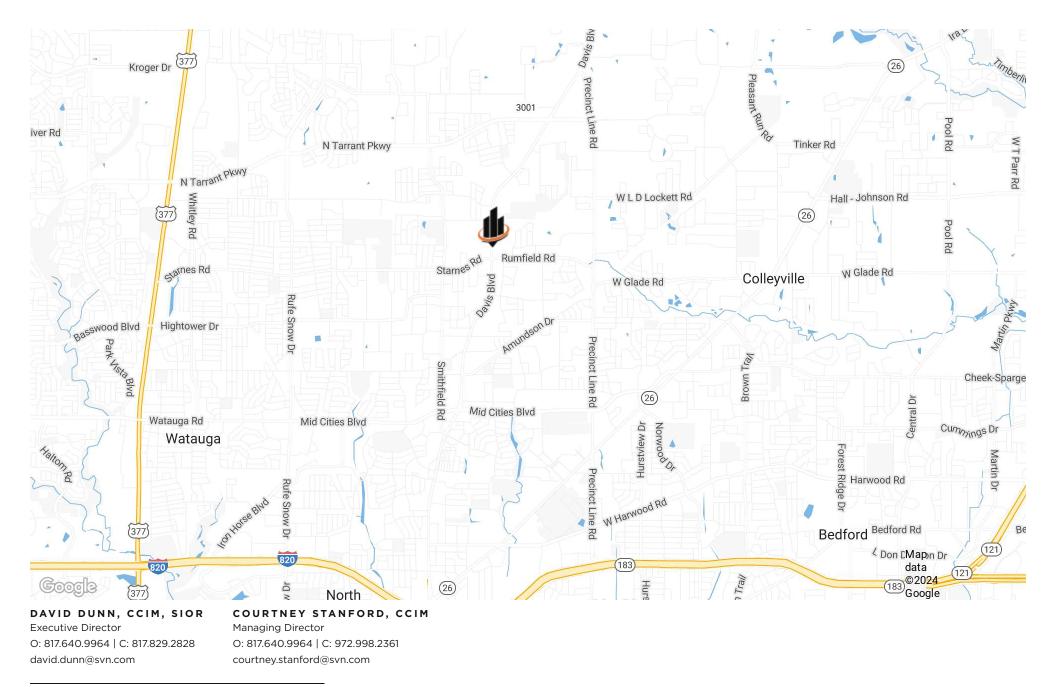

GHTS**

- Investment or Owner/User Opportunity
- 5,303 SF Building with Five (5) Suites
- Main Frontage on Davis Blvd
- High Traffic Area
- Easy Access to Loop 820 & Hwy 183

| DAVID DUNN, CCIM, SIOR            | COURTNEY STANFORD, CCIM           |
|-----------------------------------|-----------------------------------|
| Executive Director                | Managing Director                 |
| O: 817.640.9964   C: 817.829.2828 | O: 817.640.9964   C: 972.998.2361 |
| david.dunn@svn.com                | courtney.stanford@svn.com         |

# **ADDITIONAL PHOTOS**













DAVID DUNN, CCIM, SIOR Executive Director O: 817.640.9964 | C: 817.829.2828 david.dunn@svn.com

COURTNEY STANFORD, CCIM Managing Director O: 817.640.9964 | C: 972.998.2361 courtney.stanford@svn.com



# LOCATION MAP



# **DEMOGRAPHICS MAP & REPORT**

| POPULATION           | 1 MILE | 3 MILES | 5 MILES |
|----------------------|--------|---------|---------|
| TOTAL POPULATION     | 9,661  | 83,805  | 233,641 |
| AVERAGE AGE          | 38.9   | 38.5    | 38.5    |
| AVERAGE AGE (MALE)   | 38.1   | 38.4    | 37.5    |
| AVERAGE AGE (FEMALE) | 40.4   | 38.7    | 39.2    |

### HOUSEHOLDS & INCOME 1 MILE 3 MILES 5 MILES

| TOTAL HOUSEHOLDS    | 3,573     | 30,179    | 84,147    |
|---------------------|-----------|-----------|-----------|
| # OF PERSONS PER HH | 2.7       | 2.8       | 2.8       |
| AVERAGE HH INCOME   | \$93,858  | \$104,120 | \$100,018 |
| AVERAGE HOUSE VALUE | \$242,135 | \$277,371 | \$257,108 |

\* Demographic data derived from 2020 ACS - US Census



# DAVID DUNN, CCIM, SIORCOURTNEY S